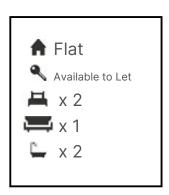

Fitzjohns Avenue, Hampstead, London NW3 |  $\mathfrak{L}1,150$ 

- Ground Floor
- High Spec
- Moments to Hampstead, Belsize Village and Swiss Cottage
- Large Terrace!

- Available immediately
- Offered on a Furnished or Unfurnished basis

Presenting a selection of one, two, three and four bed apartments, set within the excited new period conversion set on the beautiful, tree-lined street Fitzjohns Avenue, NW3.

This brand new conversion boasts incredible finish to each property, top-notch fixtures and fittings and many offering private terraces/ balconies. Each property boast wood floors throughout, large integrated kitchen windows, fully-tiled appliances and bathrooms. All apartments are offered on either a furnished or unfurnished basis. and all furnishings are of a great standard.