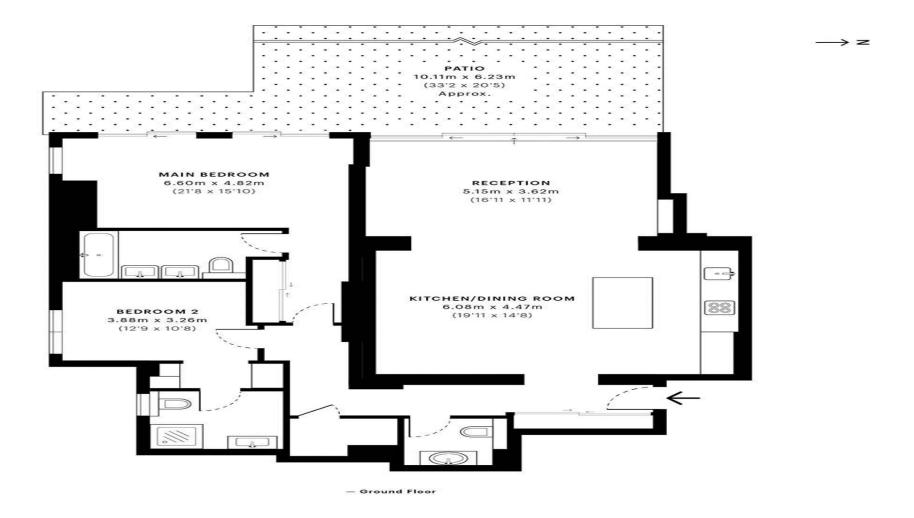

CAPTURE DATE 29/01/2021 LASER SCAN POINTS 4,484,604

111.96 sqm / 1205.13 sqft

NET INTERNAL AREA (NIA) Excludes walls and external features Includes washrooms, restricted head height 99.52 sqm / 1071.22 sqft

EXTERNAL STRUCTURAL FEATURES

0.00 sqm / 0.00 sqft

Spec Verified floor plans are produced in accordance with Spec verified floor plans are produced in accordance with Royal Institution of Chartered Surveyors' Property Measurement Standards. Plots and gardens are illustrative only and excluded from all area calculations. Due to rounding, numbers may not add up precisely. All measurements shown for the individual room lengths and widths are the maximum points of measurements captured in the scan.

IPMS 38 RESIDENTIAL 113.25 sqm / 1219.01 sqft IPMS 3C RESIDENTIAL 101.35 sqm / 1090.92 sqft

SPECID 5ff351e907fe290dbad68fba