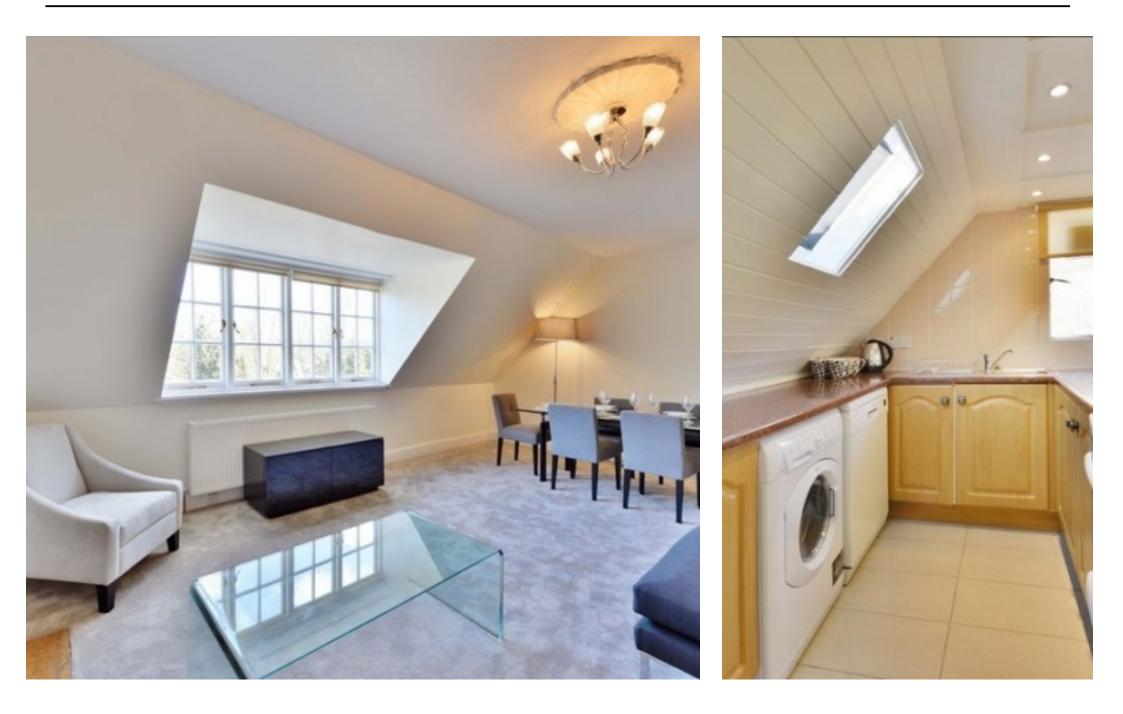

We are delighted to offer this large 1110 Approx Sq Ft two double bedroom apartment situated within impressive period property with off street parking in a hugely desirable Hampstead location. This two bedroom apartment features an excellent 19 ft reception room, separate kitchen with eating area ample sized main bedroom (21'10 x11'10) with en-suite bathroom and fitted wardrobes, second double bedroom (16'7 x 10'7) and family bathroom. Redington Road is located in close proximity to Hampstead Heath and Hampstead Village. Offered chain free