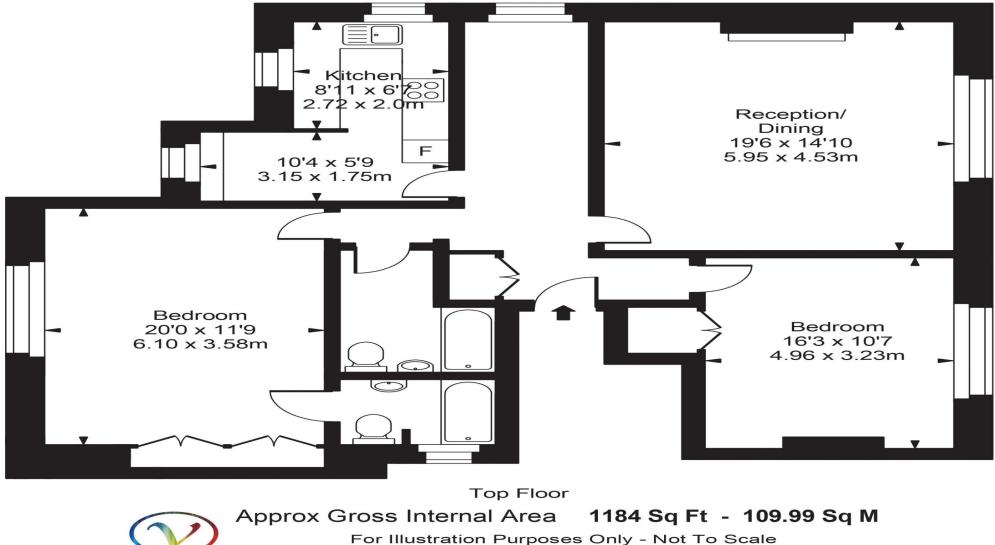

We are delighted to offer this large 1110 Approx Sq Ft two double bedroom apartment situated within impressive period property with off street parking in a hugely desirable Hampstead location. This two bedroom apartment features an excellent 19 ft reception room, separate kitchen with eating area ample sized main bedroom (21'10 x11'10) with en-suite bathroom and fitted wardrobes, second double bedroom (16'7 x 10'7) and family bathroom. Redington Road is located in close proximity to Hampstead Heath and Hampstead Village. Offered chain free

## **Redington Road**

Floor plan by www.bestangle.co.uk