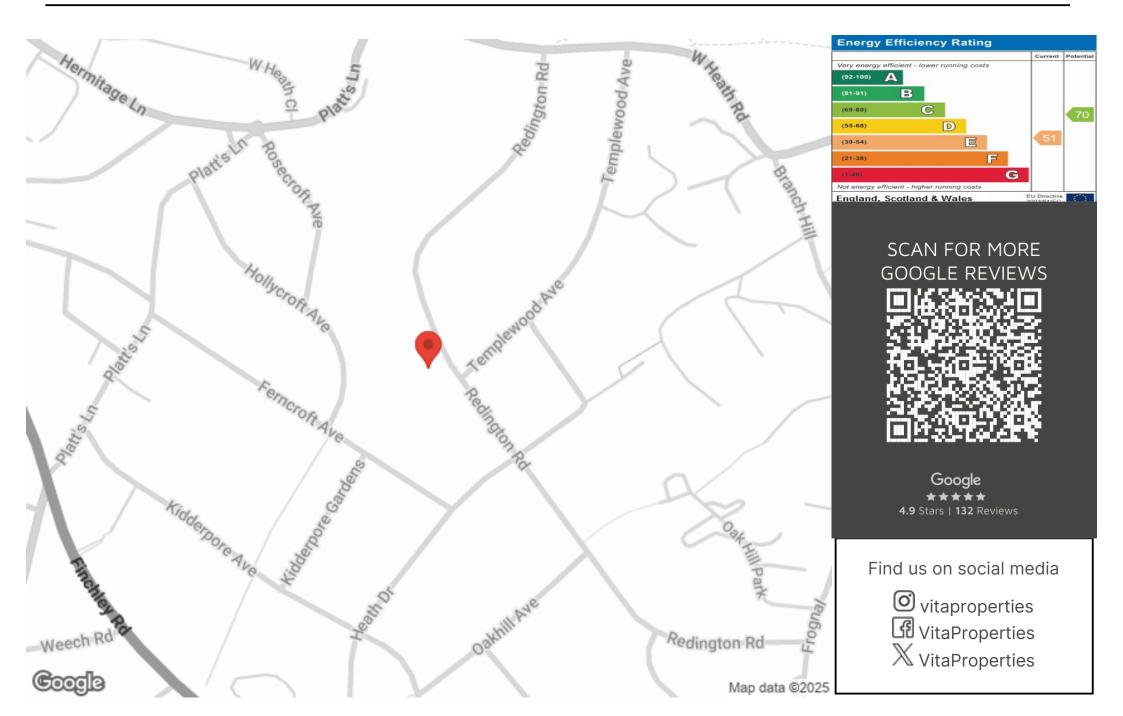

Redington Road, Hampstead, London NW3 | £975,000

- Two double bedrooms Two bath
- Off street parking
- Bright & Spacious
- Managed

• Close to Hampstead Heath

"Vita Properties have been tremendously helpful throughout the process of securing/renting my flat. Informative about the property, prompt communication, easy to use dashboard for sharing of information, and pleasant to work with. Highly recommend!"