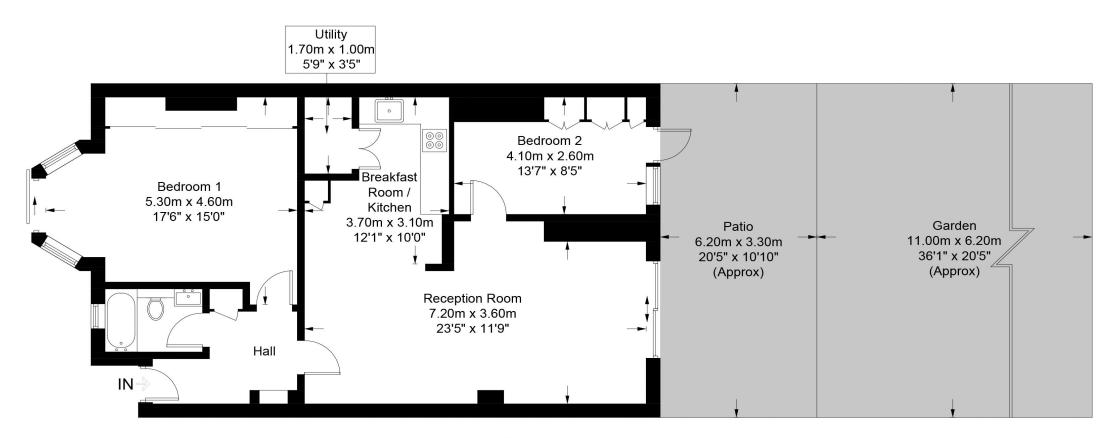

## **Dennington Park Road, NW6**

Approximate Gross Internal Area = 857 sq ft / 79.6 sq m

**Garden Flat** 

This plan is for layout guidance only. Not drawn to scale unless stated. Windows and door openings are approximate. Whilst every care is taken in the preparation of this plan, please check all dimensions, shapes and compass bearings before making any decisions reliant upon them. (ID749327)