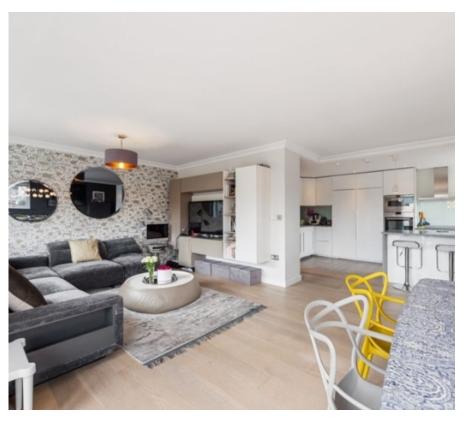

Presenting this contemporary, threebed apartment set on Fairfax Road, NW6. Set across just under 1200 sq ft of living space, this property comprises of a large open-plan reception room and kitchen, with light-flooding floor-to-ceiling windows, sleek kitchen units with granite breakfast bar and access onto a well proportioned private balcony. Master bedroom and a further two pretty evenly sized double bedrooms with the all boasting additional built-in storage finally two stand-alone and bathrooms (one with shower). Fairfax Road ideally situated within a very short walk to South Hampstead Station (Overground) and Swiss Cottage tube (Jubilee Line) and with an extensive network of local busses, shops, restaurants and other amenities