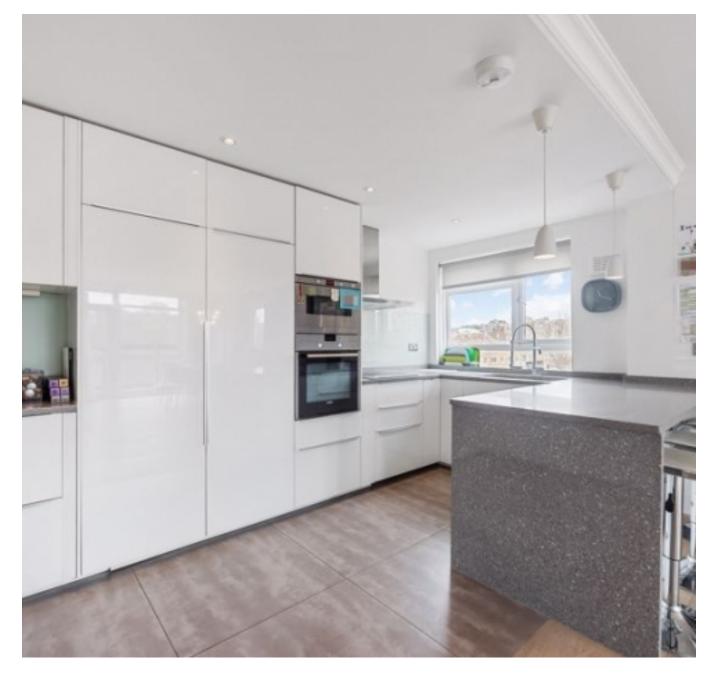

Presenting this contemporary, threebed apartment set on Fairfax Road, NW6. Set across just under 1200 sq ft of living space, this property comprises of a large open-plan reception room and kitchen, with light-flooding floor-to-ceiling windows, sleek kitchen units with granite breakfast bar and access onto a well proportioned private balcony. Master bedroom and a further two pretty evenly sized double bedrooms with the all boasting additional built-in storage finally two stand-alone and bathrooms (one with shower). Fairfax Road ideally situated within a very short walk to South Hampstead Station (Overground) and Swiss Cottage tube (Jubilee Line) and with an extensive network of local busses, shops, restaurants and other amenities