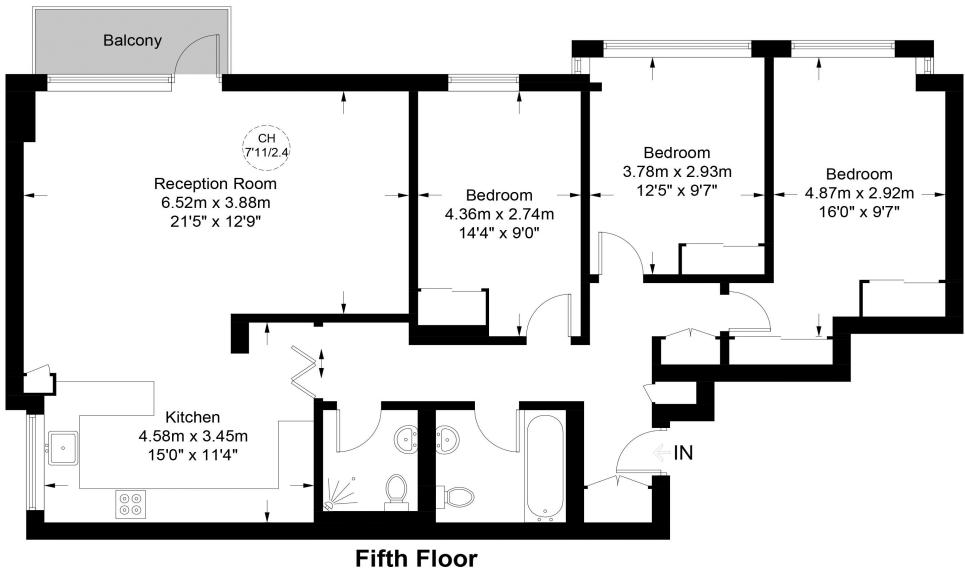

Presenting this contemporary, threebed apartment set on Fairfax Road, NW6. Set across just under 1200 sq ft of living space, this property comprises of a large open-plan reception room and kitchen, with light-flooding floor-to-ceiling windows, sleek kitchen units with granite breakfast bar and access onto a well proportioned private balcony. Master bedroom and a further two pretty evenly sized double bedrooms with the all boasting additional built-in storage finally two stand-alone and bathrooms (one with shower). Fairfax Road ideally situated within a very short walk to South Hampstead Station (Overground) and Swiss Cottage tube (Jubilee Line) and with an extensive network of local busses, shops, restaurants and other amenities

## Fairfax Road, South Hampstead, NW6

Approximate Gross Internal Area = 1179 sq ft / 109.5 sq m

This plan is for layout guidance only. Not drawn to scale unless stated. Windows and door openings are approximate. Whilst every care is taken in the preparation of this plan, please check all dimensions, shapes and compass bearings before making any decisions reliant upon them. (ID748772)