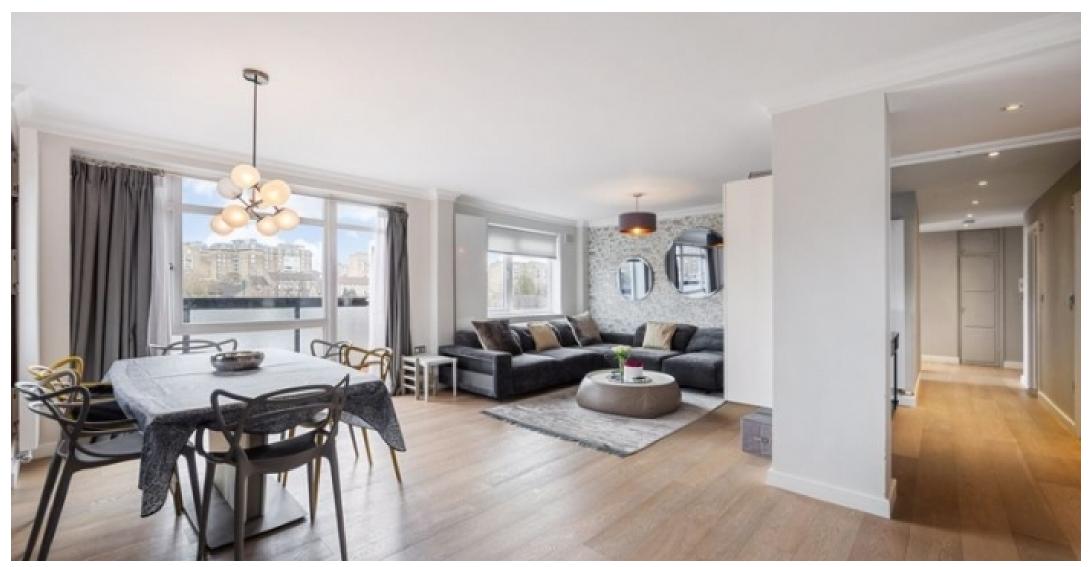

Presenting this contemporary, threebed apartment set on Fairfax Road, NW6. Set across just under 1200 sq ft of living space, this property comprises of a large open-plan reception room and kitchen, with light-flooding floor-to-ceiling windows, sleek kitchen units with granite breakfast bar and access onto a well proportioned private balcony. Master bedroom and a further two pretty evenly sized double bedrooms with the all boasting additional built-in storage finally two stand-alone and bathrooms (one with shower). Fairfax Road ideally situated within a very short walk to South Hampstead Station (Overground) and Swiss Cottage tube (Jubilee Line) and with an extensive network of local busses, shops, restaurants and other amenities