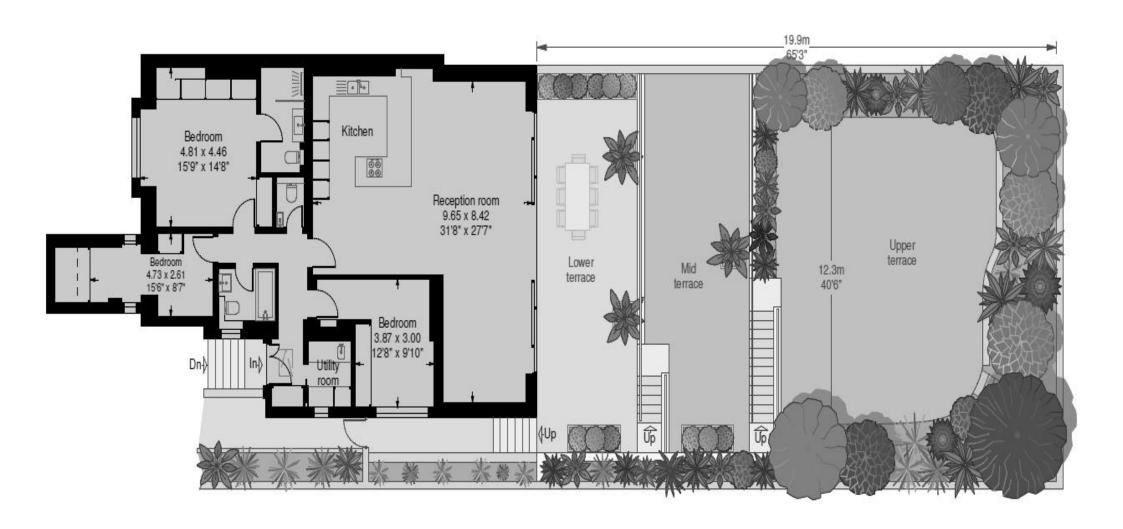

## Rosslyn Hill, Hampstead NW3

Gross internal area (approx): 140.0 sq.m. (1507 sq.ft.) For identification purposes only. Not to scale.

Proplan Uk e