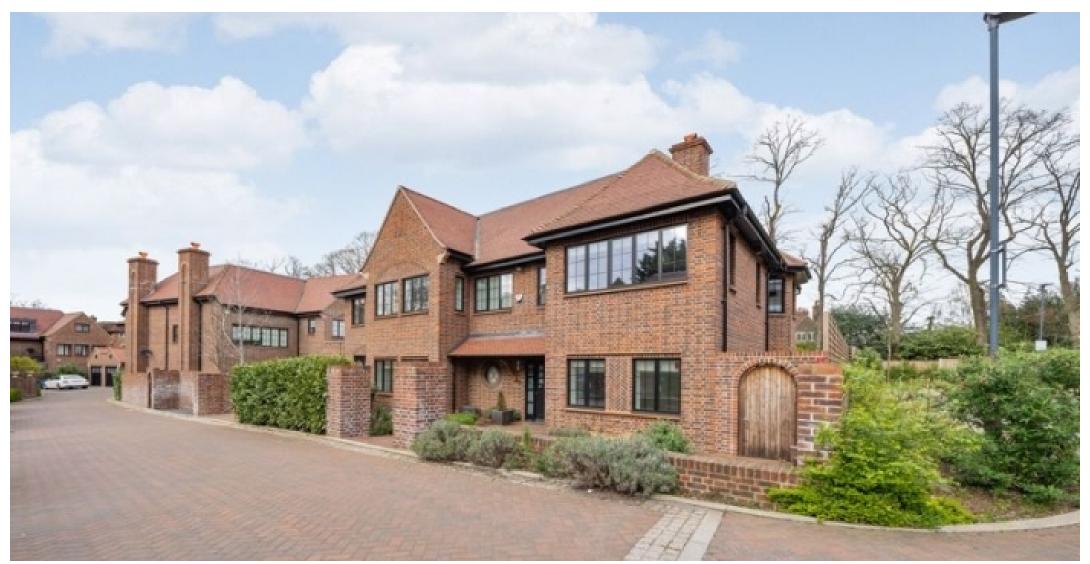

Chandos Way, Hampstead Garden Suburb, London NWll |  $\pounds 3,\!230$ 

- 5 BEDROOMS : BATHROOM : 2 EN SUITE SHOWER ROOMS
- GARAGE : PARKING
- GUEST WC : RECEPTION ROOM : DINING ROOM : OFFICE
- KITCHEN/BREAKFAST ROOM

Available 23 July 2021 – A stunning new build five bedroom detached house (approx. 338 sq m/3645 sq ft) designed to reflect the Arts and Crafts architecture of Hampstead Garden Suburb. This beautiful home offers lateral accommodation over two floors that opens onto a lawned rear garden. It is luxuriously appointed throughout with heated marble floors to the reception areas and a superb kitchen/breakfast room. Chandos Way is a prestigious private development close to both Hampstead Heath Extension and Golders Hill Park with