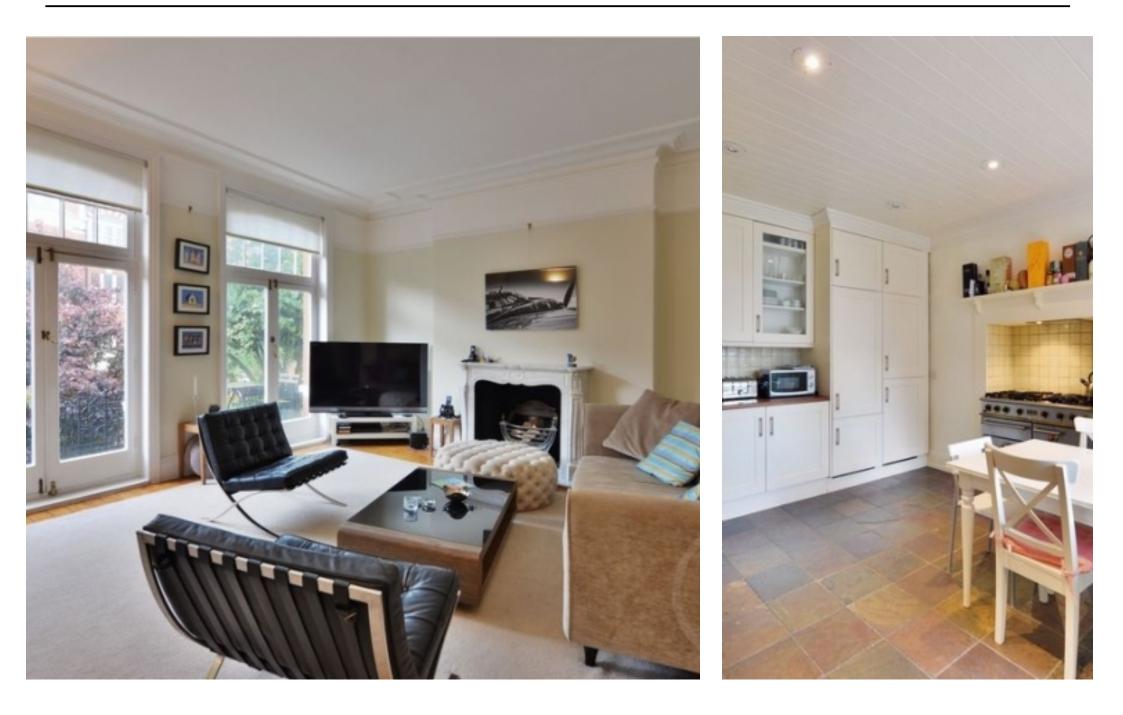

Vita Properties are delighted to offer this beautifully presented & full of character 4 bed apartment which maintains many of its charming original features, such as the detailed cornicing on the high ceilings, bright bay windows and two original feature fireplaces. The property is spaced over an impressive floor area of approx 1950 sq ft, comprising of 3 double bedrooms & 1 single/study, a large double aspect reception room, 2 bathrooms, bright kitchen/breakfast room with direct access to dining room, utility room, quest WC, communal gardens and onsite management company. This fabulous property situated within the sought-after BAM Estate is conveniently located in the heart of West Hampstead and benefits a short walk to large selection of boutique shops, restaurants and excellent public transport links including West Hampstead tube station (Jubilee Line) & West Hampstead (Thames Link & Overground)