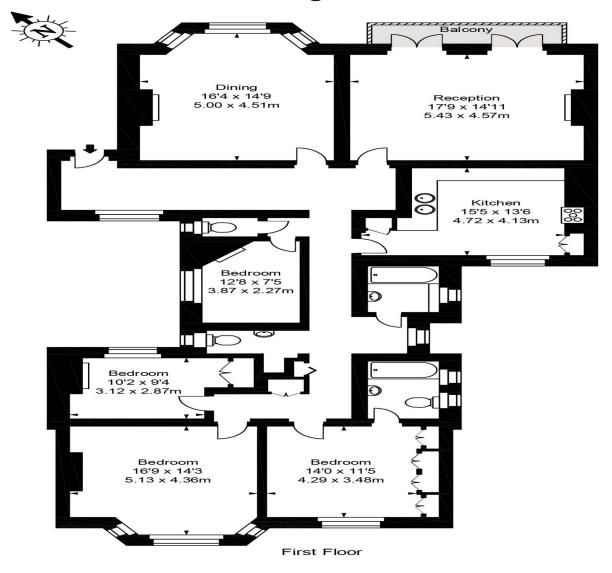

Vita Properties are delighted to offer this beautifully presented & full of character 4 bed apartment which maintains many of its charming original features, such as the detailed cornicing on the high ceilings, bright bay windows and two original feature fireplaces. The property is spaced over an impressive floor area of approx 1950 sq ft, comprising of 3 double bedrooms & 1 single/study, a large double aspect reception room, 2 bathrooms, bright kitchen/breakfast room with direct access to dining room, utility room, quest WC, communal gardens and onsite management company. This fabulous property situated within the sought-after BAM Estate is conveniently located in the heart of West Hampstead and benefits a short walk to large selection of boutique shops, restaurants and excellent public transport links including West Hampstead tube station (Jubilee Line) & West Hampstead (Thames Link & Overground)

## FOR ILLUSTRATIVE PURPOSES ONLY. NOT TO SCALE.

Whilst every attempt has been made to ensure the accuracy of the floorplan shown, all measurements, positioning, fixtures, fittings and any other data shown are an approximate interpretation for illustrative purposes only and are not to scale. No responsibility is taken for any error, omission, miss-statement or use of data shown. Floor plan by <u>www.bestangle.co.uk</u>