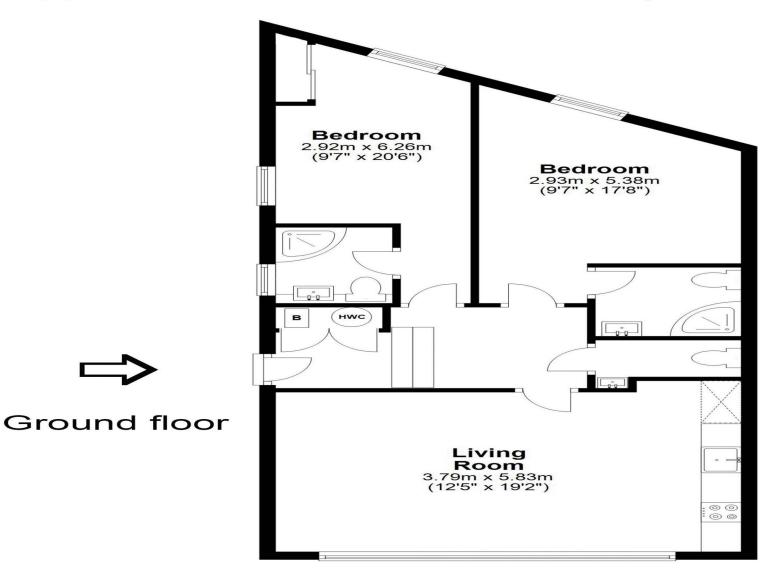

Available Now - A spacious two double bed apartment situated on the ground floor of a modern apartment building, featuring a clean, neutral décor, wooden floors throughout and large windows for plenty of natural light. Murray Street is located minutes from the local amenities of trendy Camden and Town. Kentish The flat is immaculately presented throughout, with a spacious master bedroom featuring large fitted wardrobes, ensuite bathroom with a walk-in shower, second double bedroom, bright reception room and a contemporary kitchen with fully integrated appliances.

## Flat 1 NW1.

Approx Gross Internal Area 67 Sq M - 720 Sq Ft

Whilst every attempt has been made to ensure the accuracy of the floor plan contained here, measurements are approximate and no responsibility is taken for any error, omission, or mis-statement. The plan is for illustrative purposes only and should be used as such by any prospective purchaser.