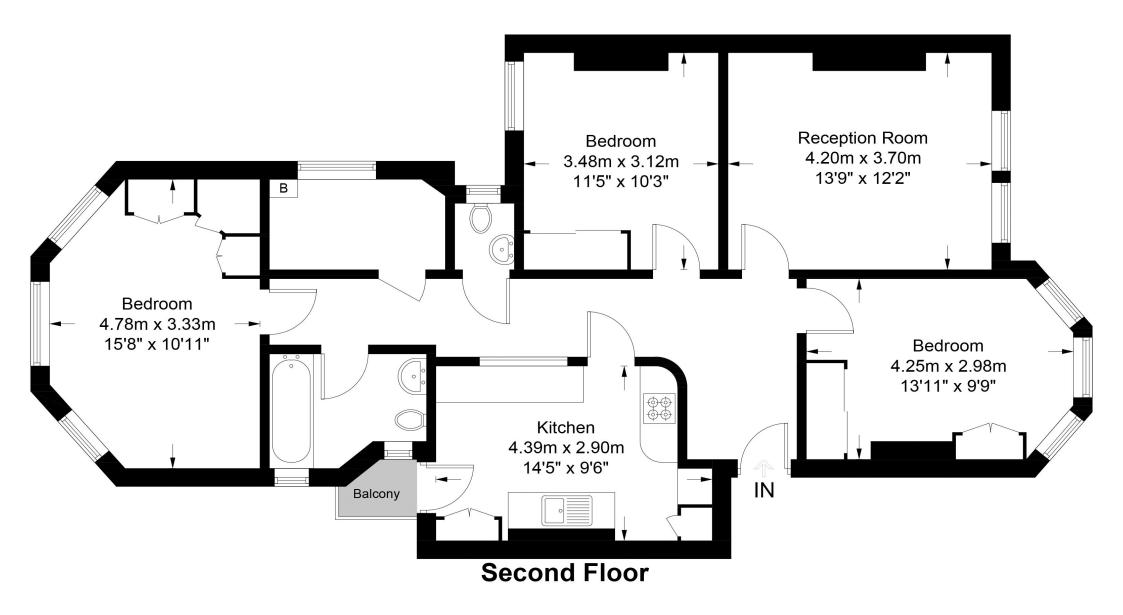

Rare oppurtunity to aquire this beautifully presented Three/Four bedroom apartment placed on the second floor of this stunning red brick Mansion Block. The property offers extremely bright spacious accommodation throughout with high ceilings and period features: L shaped hallway "ample storage if required" spacious reception room with twin sash windows, modern kitchen/diner with a vast range of wall & base units, access leading out to ornamental balcony, three substantial double bedrooms with further fourth bedroom, modern bathroom with vanity unit and fully tiled, quest W/c. The location of this property is located moments away from the hustle and bustle of West End Lane and therefore is within easy access of West Hampstead railway links (Jubilee Line & Thameslink) not forgetting to mention the numerous bus routes providing excellent cross-London links. West Hampstead benefits from an endless amount of cafes, restaurants and all major food retailers.

Approximate Gross Internal Area = 1000 sq ft / 92.9 sq m

This plan is for layout guidance only. Not drawn to scale unless stated. Windows and door openings are approximate. Whilst every care is taken in the preparation of this plan, please check all dimensions, shapes and compass bearings before making any decisions reliant upon them. (ID742910)