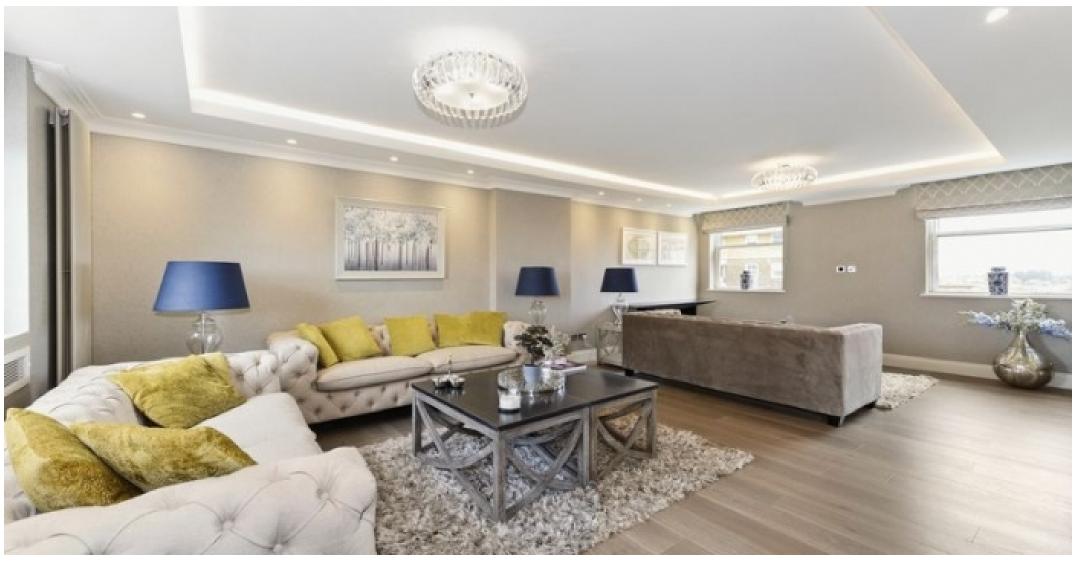

This impressive five bed, five bath apartment has a lot to offer. Set within the prime NW8 postcode, this penthouse apartment offers a very generous five bedrooms; three of which having access to their own ensuite. Large kitchen, fully fitted with Bosch appliances and connecting breakfast room, separate dining room, large bright reception and spiraling staircase to upstairs.

Decorated to an extremely high standard with bespoke interior design including a German kitchen with Italian stone work-surfaces, wooden floors to bedrooms, large fitted wardrobes, beautiful white matte tiles in the kitchen and living areas and fully tiled bathrooms with multi-jet power showers.