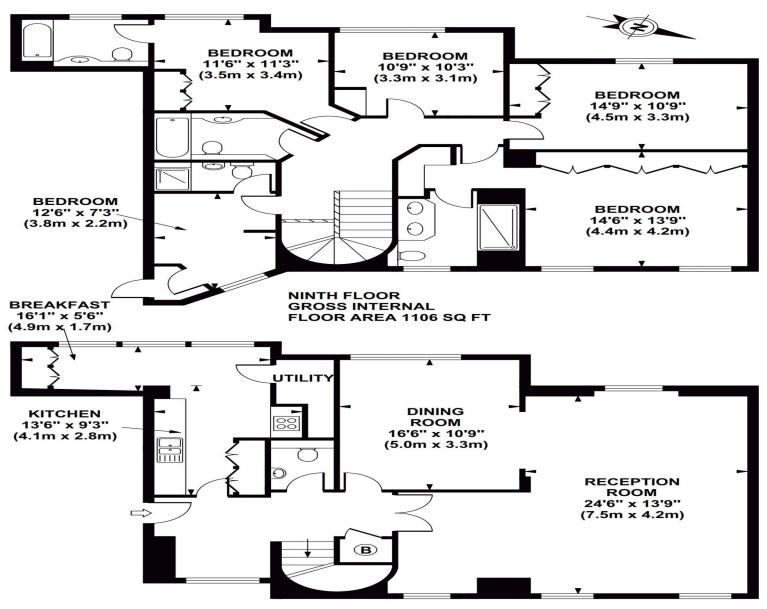

This impressive five bed, five bath apartment has a lot to offer. Set within the prime NW8 postcode, this penthouse apartment offers a very generous five bedrooms; three of which having access to their own ensuite. Large kitchen, fully fitted with Bosch appliances and connecting breakfast room, separate dining room, large bright reception and spiraling staircase to upstairs.

## **BOYDELL COURT**

Approximate Gross Internal Area 2164 sq ft / 201.0 sq m

EIGHTH FLOOR GROSS INTERNAL FLOOR AREA 1058 SQ FT

Although every attempt has been made to ensure accuracy, all measurements are approximate. The floor plan's for illustrative purposes only and not to scale. Measured in accordance to RICS standards.