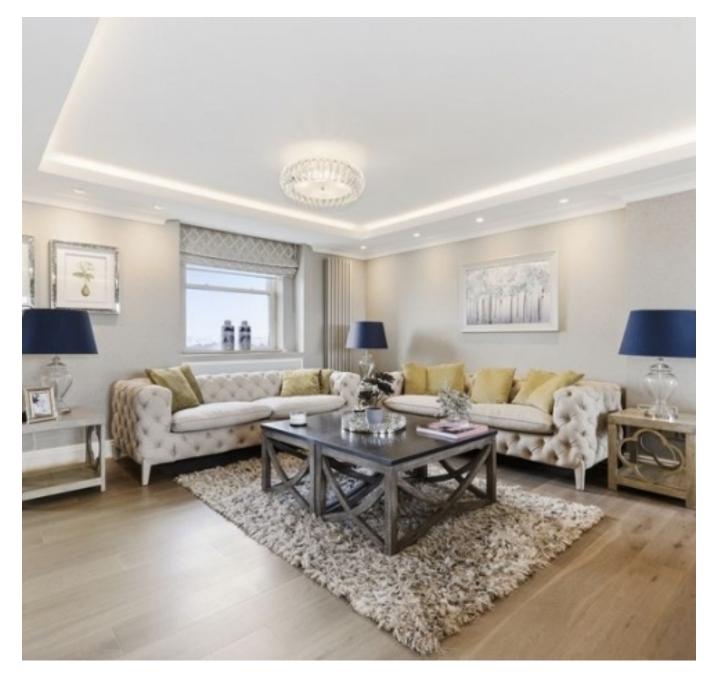

Decorated to an extremely high standard with bespoke interior design including a German kitchen with Italian stone work-surfaces, wooden floors to bedrooms, large fitted wardrobes, beautiful white matte tiles in the kitchen and living areas and fully tiled bathrooms with multi-jet power showers.