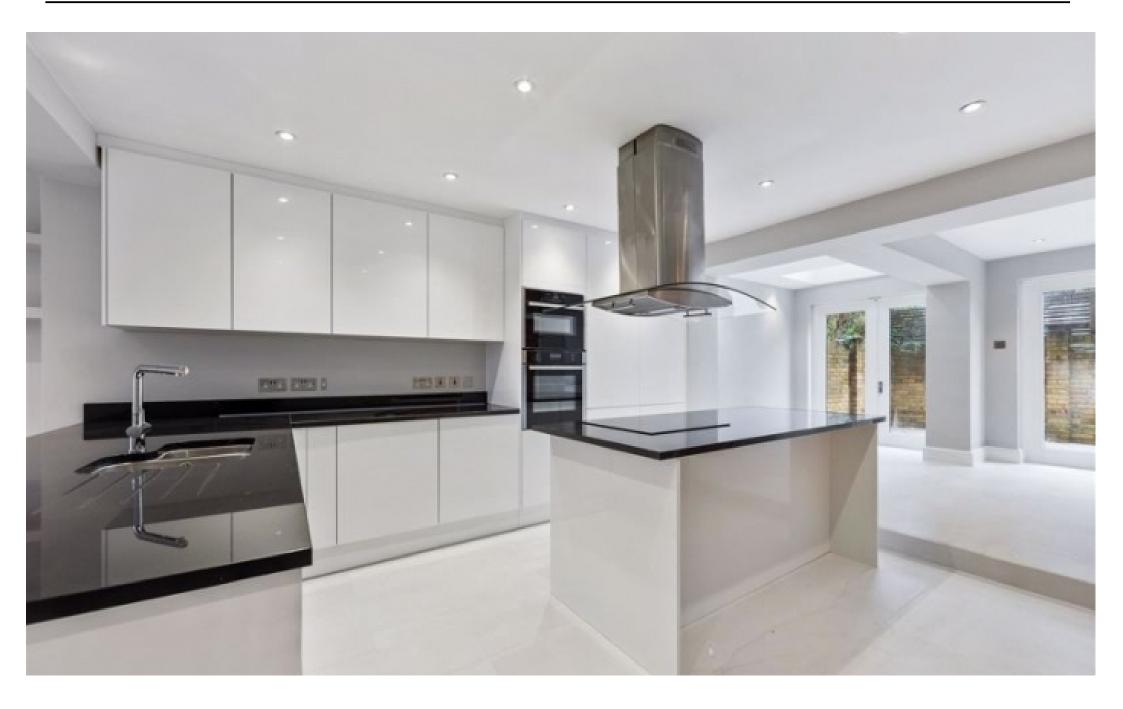

A brand new, just refurbished stucco fronted three bedroom period home situated within this sought after residential location in the heart of the St John's Wood conservation area. The house which comprises 1994 sq ft/185 sq m has been completely updated and throughout refurbished whilst retaining many period features. It is offered in immaculate order, and the Landlord has paid great attention to the detail and finish to this property which comprises three double bedrooms, two bathrooms (one en suite), two auest cloakrooms, a double reception room, study, family room, patio and a beautiful roof terrace. Clifton Hill is located in the heart of St John's Wood close to St John's Wood High Street and underground station (Jubilee line), the American School in London and the beautiful open spaces of Regent's Park.