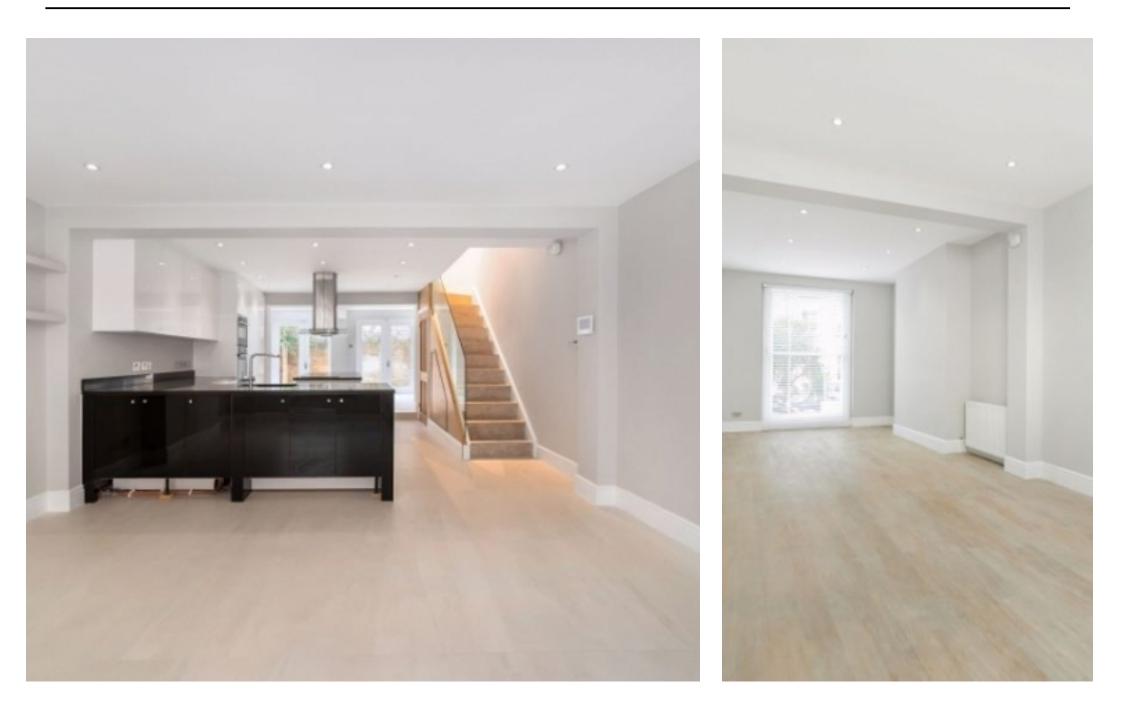

A brand new, just refurbished stucco fronted three bedroom period home situated within this sought after residential location in the heart of the St John's Wood conservation area. The house which comprises 1994 sq ft/185 sq m has been completely updated and throughout refurbished whilst retaining many period features. It is offered in immaculate order, and the Landlord has paid great attention to the detail and finish to this property which comprises three double bedrooms, two bathrooms (one en suite), two auest cloakrooms, a double reception room, study, family room, patio and a beautiful roof terrace. Clifton Hill is located in the heart of St John's Wood close to St John's Wood High Street and underground station (Jubilee line), the American School in London and the beautiful open spaces of Regent's Park.