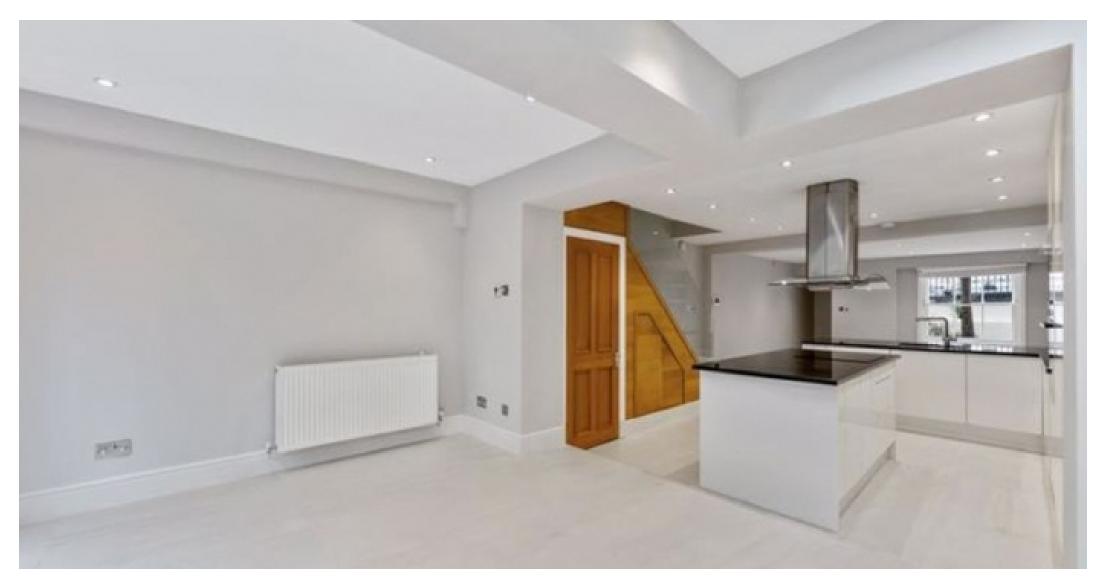

A brand new, just refurbished stucco fronted three bedroom period home situated within this sought after residential location in the heart of the St John's Wood conservation area. The house which comprises 1994 sq ft/185 sq m has been completely updated and throughout refurbished whilst retaining many period features. It is offered in immaculate order, and the Landlord has paid great attention to the detail and finish to this property which comprises three double bedrooms, two bathrooms (one en suite), two auest cloakrooms, a double reception room, study, family room, patio and a beautiful roof terrace. Clifton Hill is located in the heart of St John's Wood close to St John's Wood High Street and underground station (Jubilee line), the American School in London and the beautiful open spaces of Regent's Park.