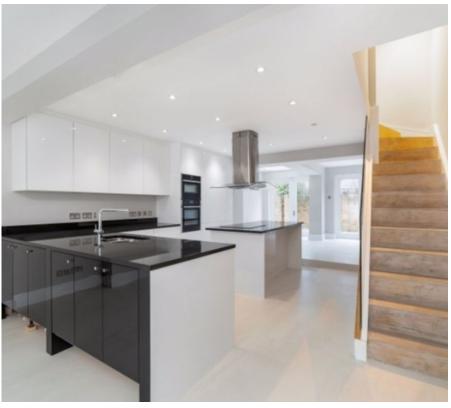

A brand new, just refurbished stucco fronted three bedroom period home situated within this sought after residential location in the heart of the St John's Wood conservation area. The house which comprises 1994 sq ft/185 sq m has been completely updated and throughout refurbished whilst retaining many period features. It is offered in immaculate order, and the Landlord has paid great attention to the detail and finish to this property which comprises three double bedrooms, two bathrooms (one en suite), two auest cloakrooms, a double reception room, study, family room, patio and a beautiful roof terrace. Clifton Hill is located in the heart of St John's Wood close to St John's Wood High Street and underground station (Jubilee line), the American School in London and the beautiful open spaces of Regent's Park.