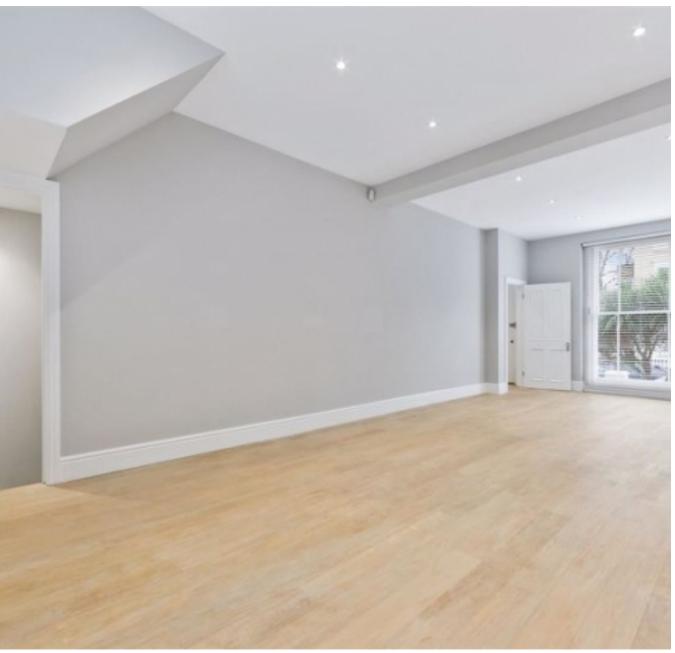

A brand new, just refurbished stucco fronted three bedroom period home situated within this sought after residential location in the heart of the St John's Wood conservation area. The house which comprises 1994 sq ft/185 sq m has been completely updated and throughout refurbished whilst retaining many period features. It is offered in immaculate order, and the Landlord has paid great attention to the detail and finish to this property which comprises three double bedrooms, two bathrooms (one en suite), two auest cloakrooms, a double reception room, study, family room, patio and a beautiful roof terrace. Clifton Hill is located in the heart of St John's Wood close to St John's Wood High Street and underground station (Jubilee line), the American School in London and the beautiful open spaces of Regent's Park.