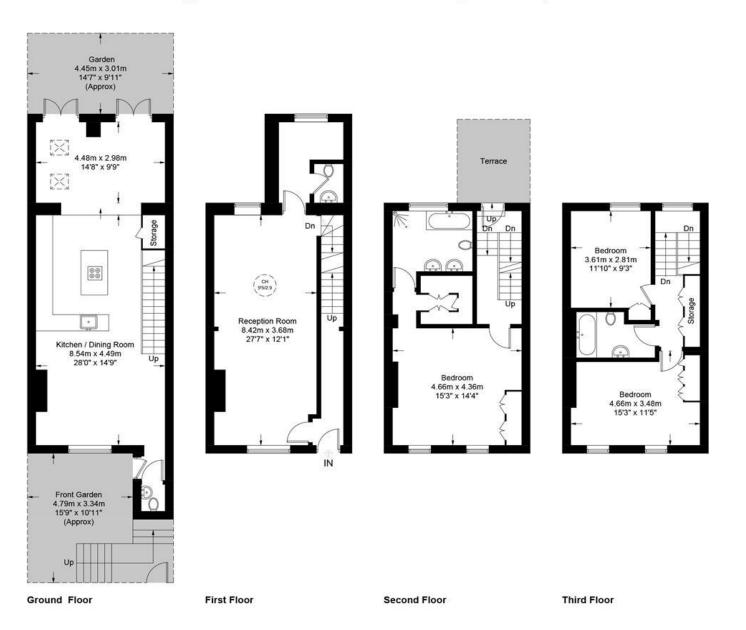

A brand new, just refurbished stucco fronted three bedroom period home situated within this sought after residential location in the heart of the St John's Wood conservation area. The house which comprises 1994 sq ft/185 sq m has been completely updated and throughout refurbished whilst retaining many period features. It is offered in immaculate order, and the Landlord has paid great attention to the detail and finish to this property which comprises three double bedrooms, two bathrooms (one en suite), two auest cloakrooms, a double reception room, study, family room, patio and a beautiful roof terrace. Clifton Hill is located in the heart of St John's Wood close to St John's Wood High Street and underground station (Jubilee line), the American School in London and the beautiful open spaces of Regent's Park.

## **Clifton Hill, NW8**

Approximate Gross Internal Area = 1994 sq ft / 185.3 sq m