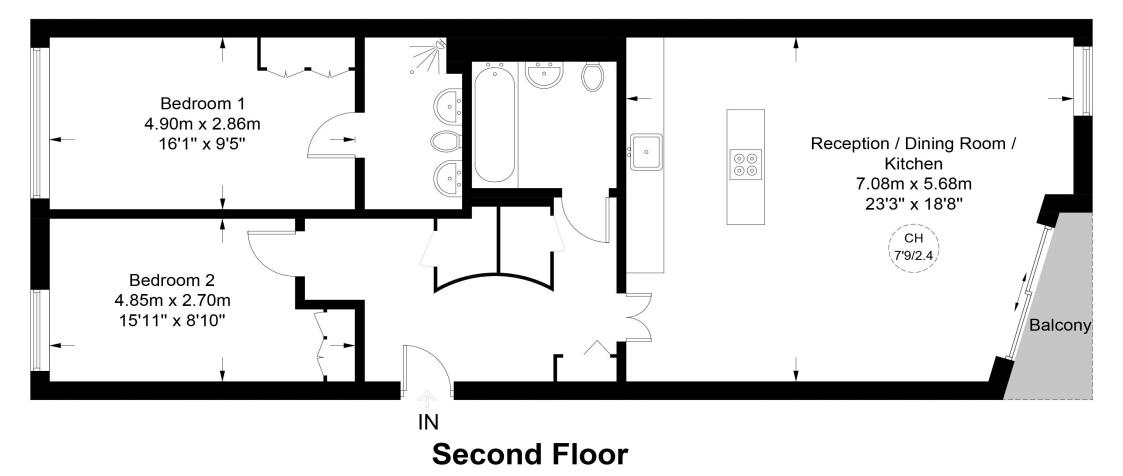

## Winchester Road, NW3

Approximate Gross Internal Area = 972 sq ft / 90.3 sq m

This plan is for layout guidance only. Not drawn to scale unless stated. Windows and door openings are approximate. Whilst every care is taken in the preparation of this plan, please check all dimensions, shapes and compass bearings before making any decisions reliant upon them. (ID705045)