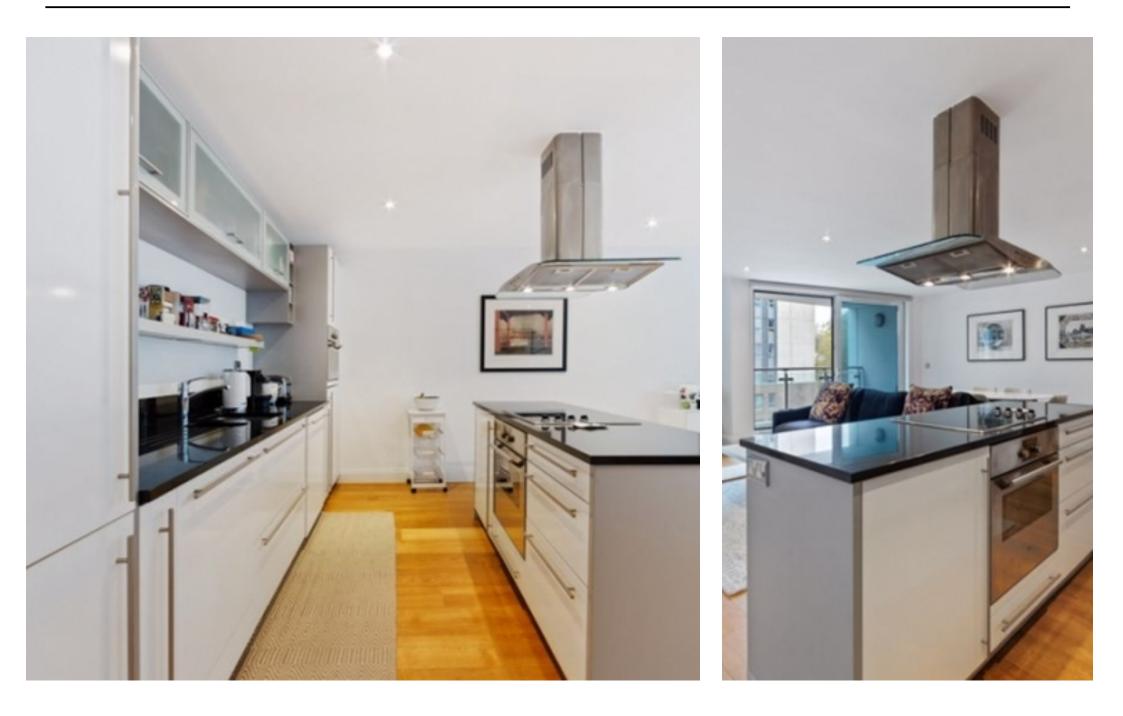

A sleek and contemporary 970 sq ft Offered on a chain free basis two bed, two bath apartment set on the second floor of this modern apartment block, with lift access.

Comprising of a bright and spacious open-plan kitchen and living room, with space for a dining area. Featuring floor-to-ceiling windows, beautiful wood flooring and a polished black and white, fully-fitted kitchen. Two double bedrooms, with the master offering fitted wardrobes, en-suite shower room with his and her sinks and finally a large family bathroom.