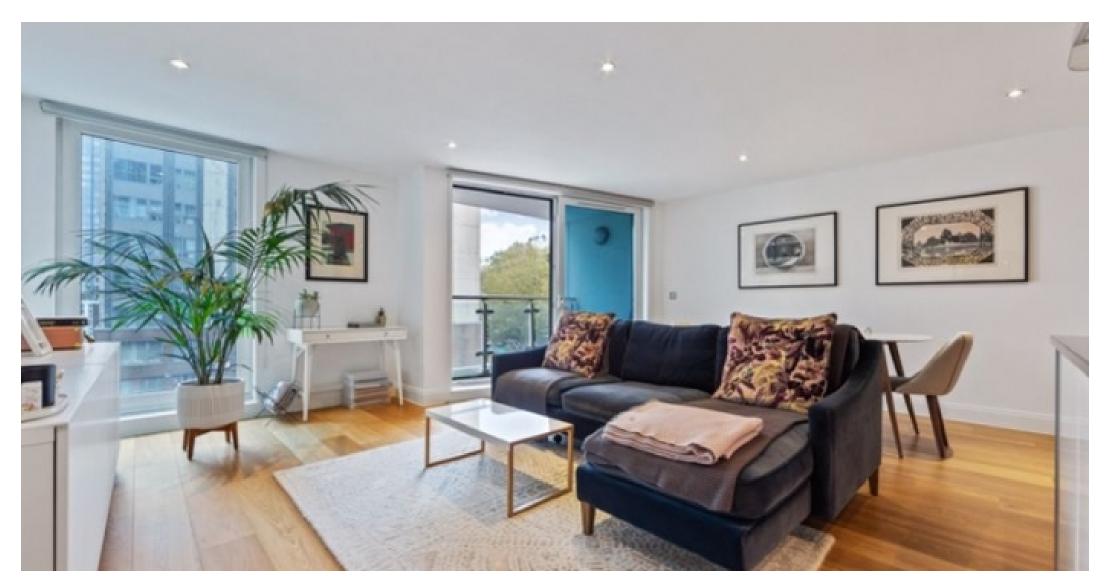

A sleek and contemporary 970 sq ft Offered on a chain free basis two bed, two bath apartment set on the second floor of this modern apartment block, with lift access.

Comprising of a bright and spacious open-plan kitchen and living room, with space for a dining area. Featuring floor-to-ceiling windows, beautiful wood flooring and a polished black and white, fully-fitted kitchen. Two double bedrooms, with the master offering fitted wardrobes, en-suite shower room with his and her sinks and finally a large family bathroom.