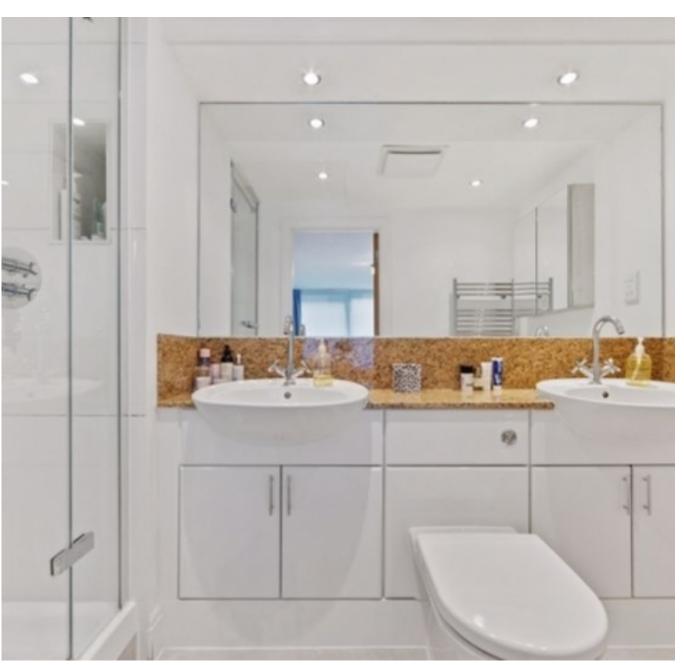

A sleek and contemporary 970 sq ft Offered on a chain free basis two bed, two bath apartment set on the second floor of this modern apartment block, with lift access.

Comprising of a bright and spacious open-plan kitchen and living room, with space for a dining area. Featuring floor-to-ceiling windows, beautiful wood flooring and a polished black and white, fully-fitted kitchen. Two double bedrooms, with the master offering fitted wardrobes, en-suite shower room with his and her sinks and finally a large family bathroom.