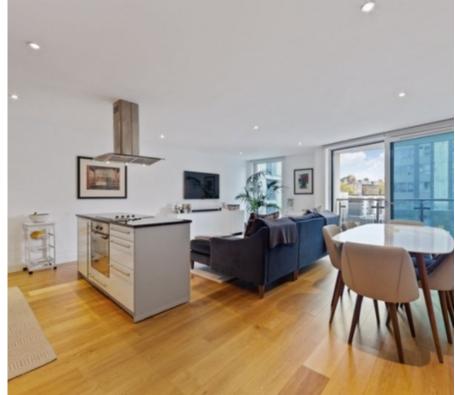

A sleek and contemporary 970 sq ft Offered on a chain free basis two bed, two bath apartment set on the second floor of this modern apartment block, with lift access.

Comprising of a bright and spacious open-plan kitchen and living room, with space for a dining area. Featuring floor-to-ceiling windows, beautiful wood flooring and a polished black and white, fully-fitted kitchen. Two double bedrooms, with the master offering fitted wardrobes, en-suite shower room with his and her sinks and finally a large family bathroom.