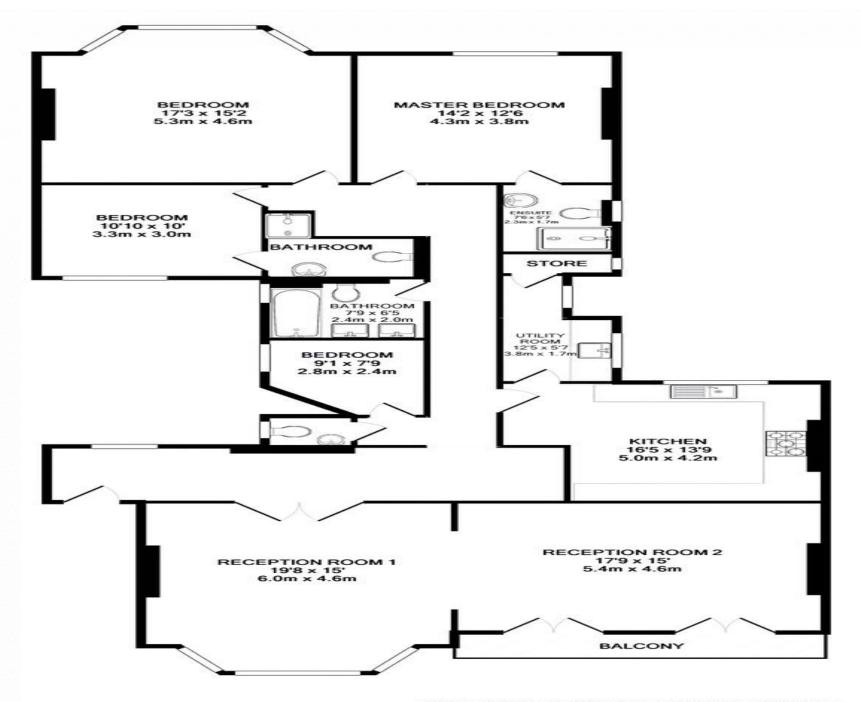

Oozing natural light is this beautifully designed Four bedroom, First Floor Apartment situated within this sought-after popular mansion development (BAM Estate). The property comprises of 1930sq ft and benefits Two large reception rooms, a stunning fully fitted kitchen/breakfast room, Three bathrooms with two en-suite. separate WC, utility room, balcony, high ceilings throughout, well maintained landscaped communal gardens and a first class porterage service. The development is within walking distance West to Hampstead village offering a variety of popular shops, restuarants and coffee bars. Transportation links include West Hampstead tube station (Jubilee Line) and West Hampstead (Thames Link). Offered chain free with 900 + lease

## TOTAL APPROX. FLOOR AREA 1930 SQ.FT. (179.3 SQ.M.)

Whilst every attempt has been made to ensure the accuracy of the floor plan contained here, measurements of doors, windows, rooms and any other items are approximate and no responsibility is taken for any error, omission, or mis-statement. This plan is for illustrative purposes only and should be used as such by any prospective purchaser. The services, systems and appliances shown have not been tested and no guarantee as to their operability or efficiency can be given