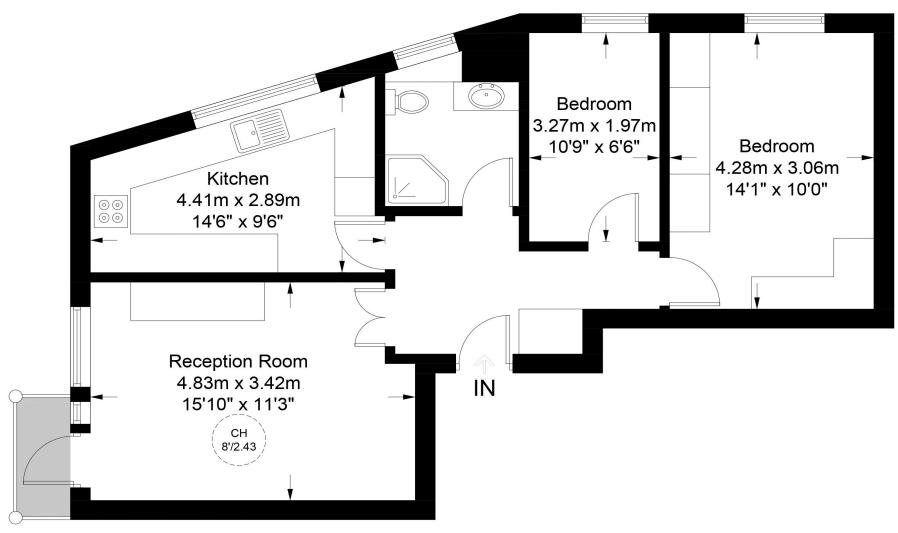

## Luxborough House, W1U

Approximate Gross Internal Area = 648 sq ft / 60.2 sq m

## **Fourth Floor**

This plan is for layout guidance only. Not drawn to scale unless stated. Windows and door openings are approximate. Whilst every care is taken in the preparation of this plan, please check all dimensions, shapes and compass bearings before making any decisions reliant upon them. (ID731103)