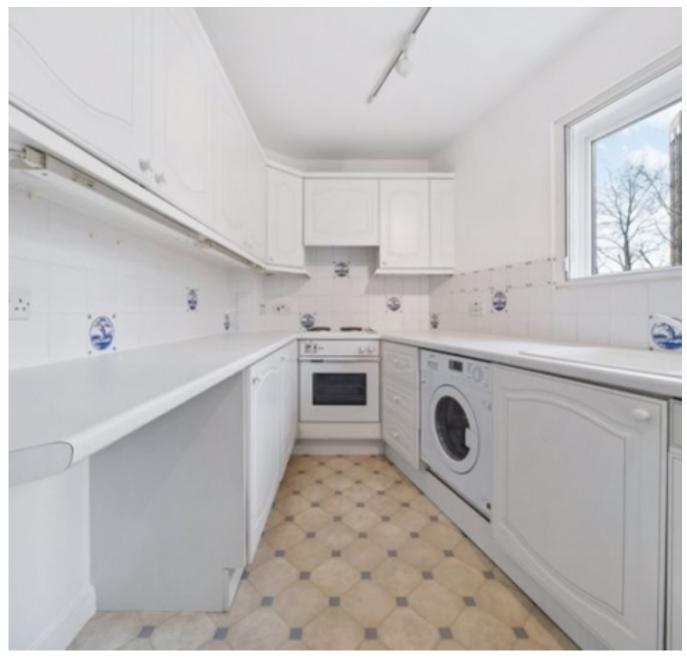

This property has been recently decorated to an excellent standard, so the property feels fresh and bright, but still allows plenty of room for further personal touches. Comprising of a bright and inviting reception room with access onto a small balcony, fitted kitchen with breakfast bar, exceptionally large master bedroom with built in storage, smaller double bedroom and finally a large family shower room.