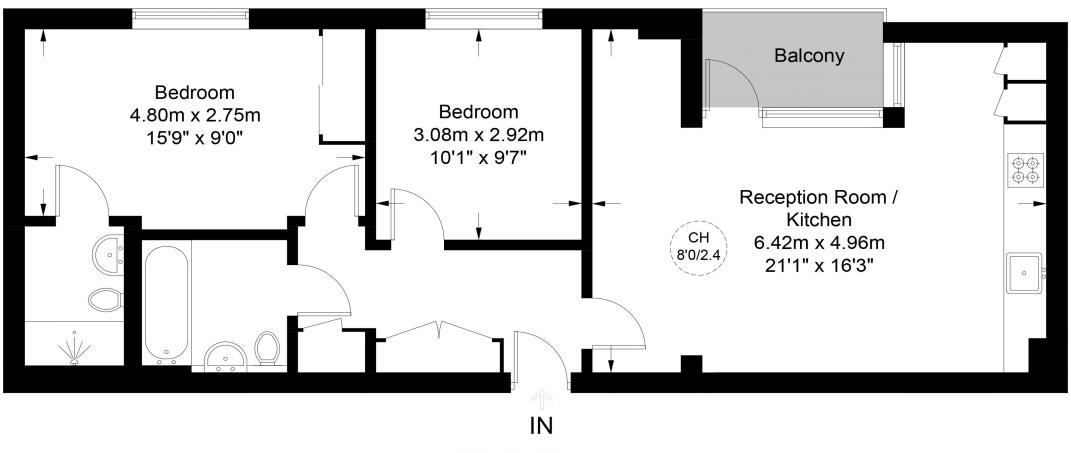

Approximate Gross Internal Area = 732 sq ft / 68 sq m

## **Sixth Floor**

This plan is for layout guidance only. Not drawn to scale unless stated. Windows and door openings are approximate. Whilst every care is taken in the preparation of this plan, please check all dimensions, shapes and compass bearings before making any decisions reliant upon them. (ID736034)