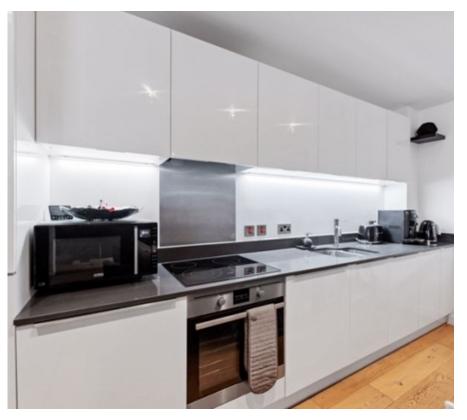

Superb opportunity to acquire this rarely available 2 Bed 2 Bath Penthouse luxury apartment presented to an exceptionally high standard. This lateral apartment offers 732 sq ft with a large open plan lounge/diner with a modern floor to ceiling kitchen along with integrated appliances, principal bedroom with fitted wardrobes, Ensuite, further double bedroom, large tiled family bathroom, hallway with ample storage.