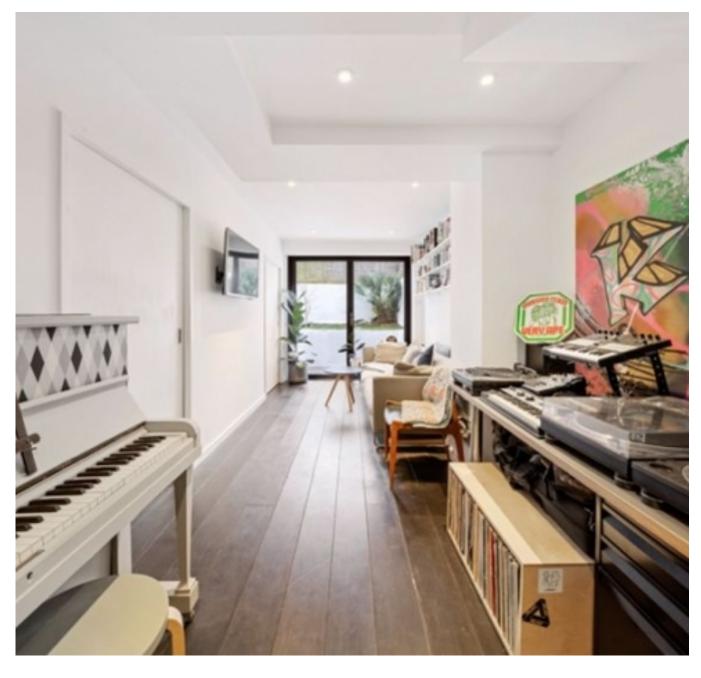

A swish and modern three bed, three bath, maisonette apartment with its own private entrance, set on a picturesque, tree-lined street on Belsize Road, NW6.

This lovely home offers under-floor heating throughout and comprising of a bright reception room, with dark-wood flooring, large windows contemporary feature and fireplace. A sleek, fully-integrated kitchen/ diner with soft-close drawers and an abundance of cupboard space. Three pretty evenly sized double bedrooms, with the master boasting a walk-in wardrobe and en-suite shower room. A fully tiled family bathroom, separate WC and finally a fabulous private garden to the rear.