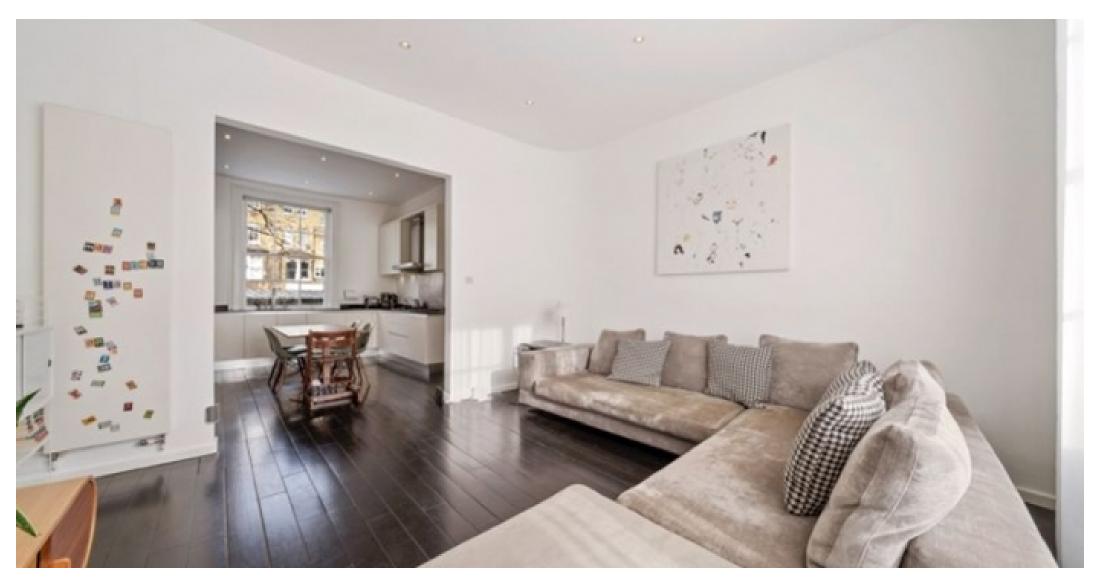

A swish and modern three bed, three bath, maisonette apartment with its own private entrance, set on a picturesque, tree-lined street on Belsize Road, NW6.

This lovely home offers under-floor heating throughout and comprising of a bright reception room, with dark-wood flooring, large windows contemporary feature and fireplace. A sleek, fully-integrated kitchen/ diner with soft-close drawers and an abundance of cupboard space. Three pretty evenly sized double bedrooms, with the master boasting a walk-in wardrobe and en-suite shower room. A fully tiled family bathroom, separate WC and finally a fabulous private garden to the rear.