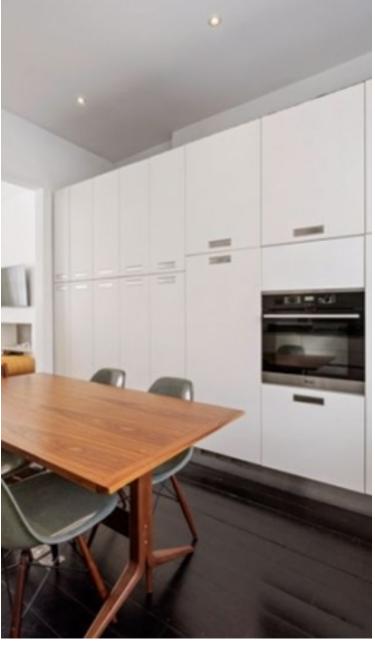

A swish and modern three bed, three bath, maisonette apartment with its own private entrance, set on a picturesque, tree-lined street on Belsize Road, NW6.

This lovely home offers under-floor heating throughout and comprising of a bright reception room, with dark-wood flooring, large windows contemporary feature and fireplace. A sleek, fully-integrated kitchen/ diner with soft-close drawers and an abundance of cupboard space. Three pretty evenly sized double bedrooms, with the master boasting a walk-in wardrobe and en-suite shower room. A fully tiled family bathroom, separate WC and finally a fabulous private garden to the rear.