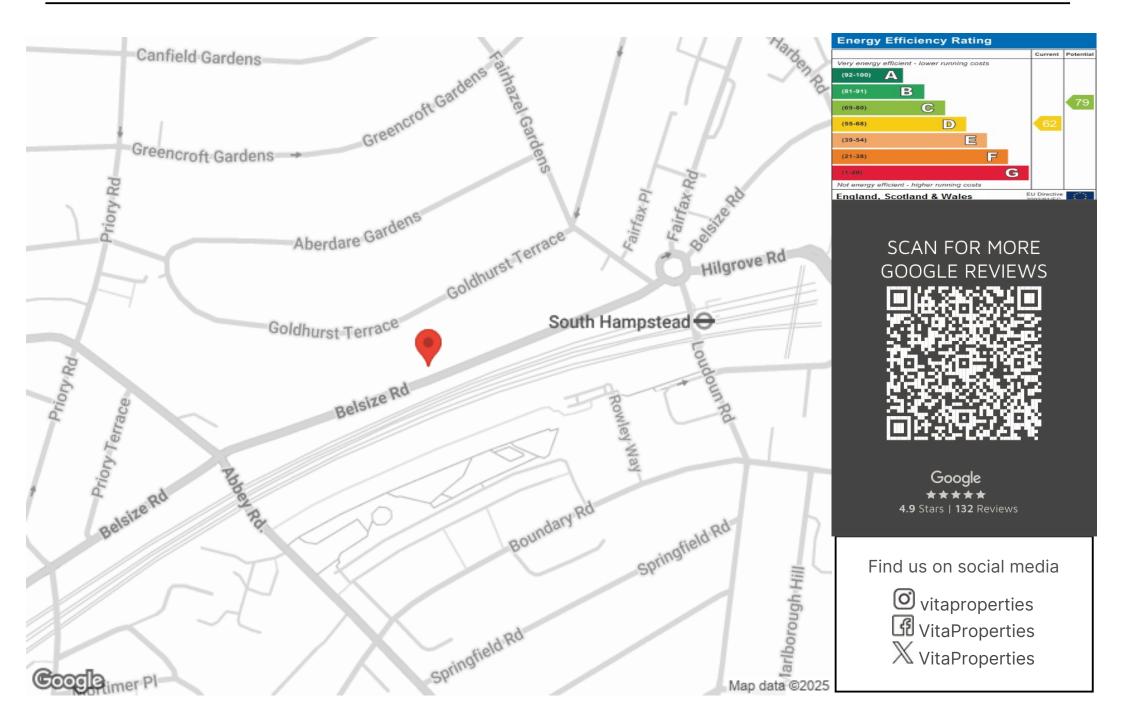

This incredible property is available with a share of freehold and is surrounded by an abundance of quaint boutique shops, café's and restaurants all to be found in Swiss Cottage.

Closest transport links inc Flnchley Road and Swiss Cottage tube as well as South Hampstead Underground