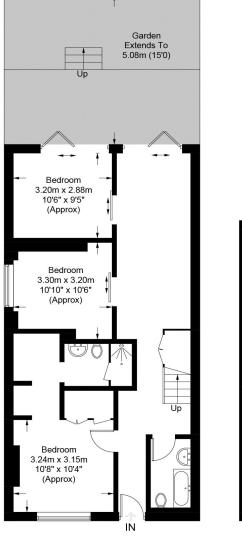

A swish and modern three bed, three bath, maisonette apartment with its own private entrance, set on a picturesque, tree-lined street on Belsize Road, NW6.

This lovely home offers under-floor heating throughout and comprising of a bright reception room, with dark-wood flooring, large windows contemporary feature and fireplace. A sleek, fully-integrated kitchen/ diner with soft-close drawers and an abundance of cupboard space. Three pretty evenly sized double bedrooms, with the master boasting a walk-in wardrobe and en-suite shower room. A fully tiled family bathroom, separate WC and finally a fabulous private garden to the rear.

Approximate Gross Internal Area = 1274 sq ft / 118.4 sq m

**Lower Ground Floor** 

**Upper Ground Floor** 

This plan is for layout guidance only. Not drawn to scale unless stated. Windows and door openings are approximate. Whilst every care is taken in the preparation of this plan, please check all dimensions, shapes and compass bearings before making any decisions reliant upon them. (ID730473)