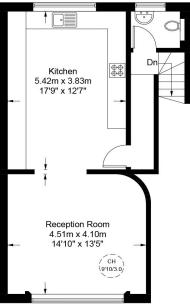

A swish and modern three bed, three bath, maisonette apartment with its own private entrance, set on a picturesque, tree-lined street on Belsize Road, NW6.

This lovely home offers under-floor heating throughout and comprising of a bright reception room, with dark-wood flooring, large windows contemporary feature and fireplace. A sleek, fully-integrated kitchen/ diner with soft-close drawers and an abundance of cupboard space. Three pretty evenly sized double bedrooms, with the master boasting a walk-in wardrobe and en-suite shower room. A fully tiled family bathroom, separate WC and finally a fabulous private garden to the rear.

Approximate Gross Internal Area = 1274 sq ft / 118.4 sq m

**Lower Ground Floor** 

**Upper Ground Floor** 

This plan is for layout guidance only. Not drawn to scale unless stated. Windows and door openings are approximate. Whilst every care is taken in the preparation of this plan, please check all dimensions, shapes and compass bearings before making any decisions reliant upon them. (ID730473)