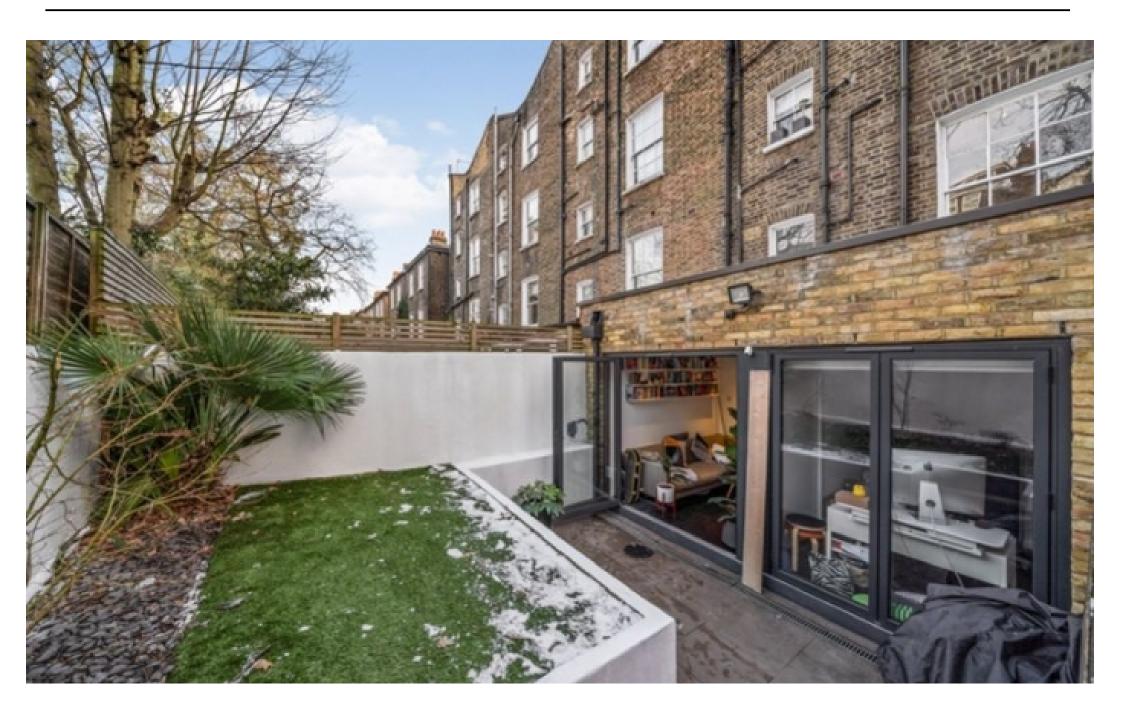

A swish and modern three bed, three bath, maisonette apartment with its own private entrance, set on a picturesque, tree-lined street on Belsize Road, NW6.

This lovely home offers under-floor heating throughout and comprising of a bright reception room, with dark-wood flooring, large windows contemporary feature and fireplace. A sleek, fully-integrated kitchen/ diner with soft-close drawers and an abundance of cupboard space. Three pretty evenly sized double bedrooms, with the master boasting a walk-in wardrobe and en-suite shower room. A fully tiled family bathroom, separate WC and finally a fabulous private garden to the rear.