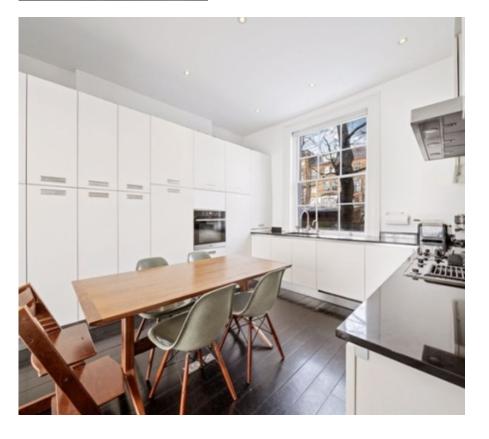

A swish and modern three bed, three bath, maisonette apartment with its own private entrance, set on a picturesque, tree-lined street on Belsize Road, NW6.

This lovely home offers under-floor heating throughout and comprising of a bright reception room, with dark-wood flooring, large windows contemporary feature and fireplace. A sleek, fully-integrated kitchen/ diner with soft-close drawers and an abundance of cupboard space. Three pretty evenly sized double bedrooms, with the master boasting a walk-in wardrobe and en-suite shower room. A fully tiled family bathroom, separate WC and finally a fabulous private garden to the rear.