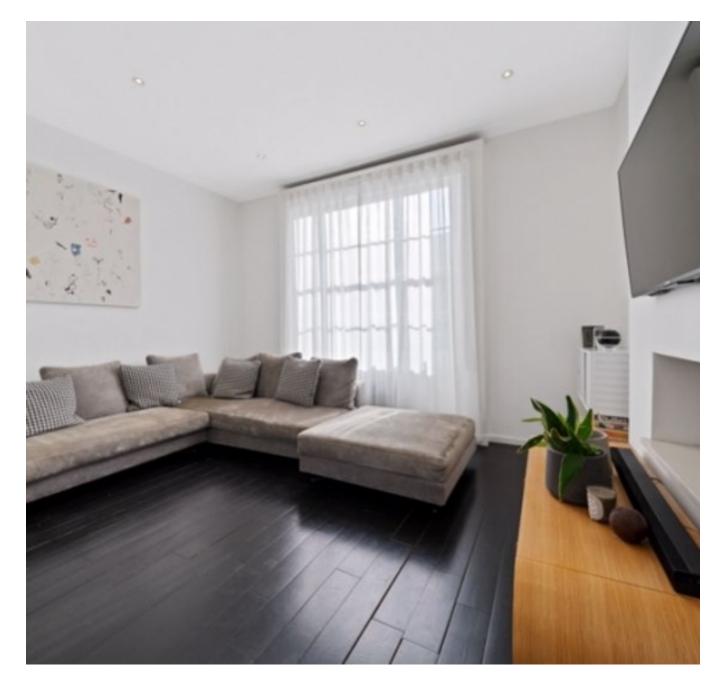

A swish and modern three bed, three bath, maisonette apartment with its own private entrance, set on a picturesque, tree-lined street on Belsize Road, NW6.

This lovely home offers under-floor heating throughout and comprising of a bright reception room, with dark-wood flooring, large windows contemporary feature and fireplace. A sleek, fully-integrated kitchen/ diner with soft-close drawers and an abundance of cupboard space. Three pretty evenly sized double bedrooms, with the master boasting a walk-in wardrobe and en-suite shower room. A fully tiled family bathroom, separate WC and finally a fabulous private garden to the rear.