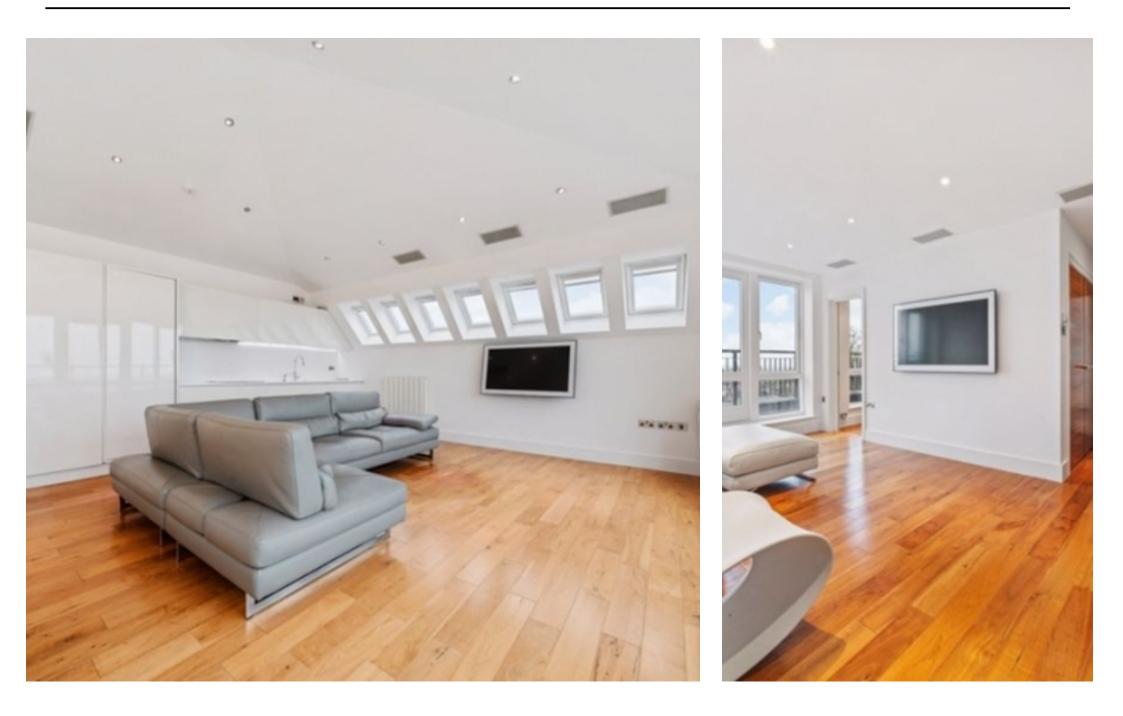

Set in one of Hampstead's most premium developments is this incredible architecturally designed two/three and owned bed apartment. Set across two floors this apartment has been completely renovated with the upmost care and attention to detail throughout. On the first floor you are welcomed by a spacious hallway with the stylish custom-built feature staircase and two double bedrooms. Each bedroom is a good sized double and every bedroom boasts its own ensuite bathroom. Upstairs you have the fabulous open-plan living room/kitchen, dining area as well as a quest WC and access onto the terrace which boasts uninterrupted London! This views across apartment has been designed with luxury in mind and the finish is no less than superb throughout! Some of the enviable features include: Wooden flooring throughout, fully integrated kitchen with high end applicances and a wide array of mod-cons & dimmable spot lighting throughout.