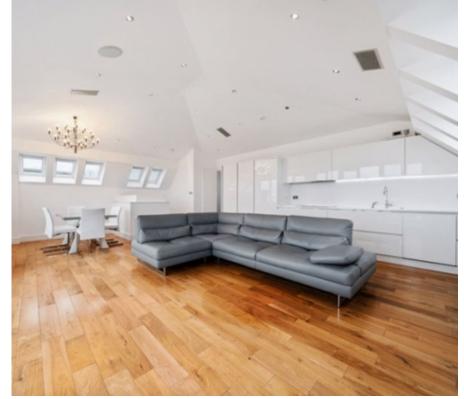

Set in one of Hampstead's most premium developments is this incredible architecturally designed two/three and owned bed apartment. Set across two floors this apartment has been completely renovated with the upmost care and attention to detail throughout. On the first floor you are welcomed by a spacious hallway with the stylish custom-built feature staircase and two double bedrooms. Each bedroom is a good sized double and every bedroom boasts its own ensuite bathroom. Upstairs you have the fabulous open-plan living room/kitchen, dining area as well as a quest WC and access onto the terrace which boasts uninterrupted London! This views across apartment has been designed with luxury in mind and the finish is no less than superb throughout! Some of the enviable features include: Wooden flooring throughout, fully integrated kitchen with high end applicances and a wide array of mod-cons & dimmable spot lighting throughout.