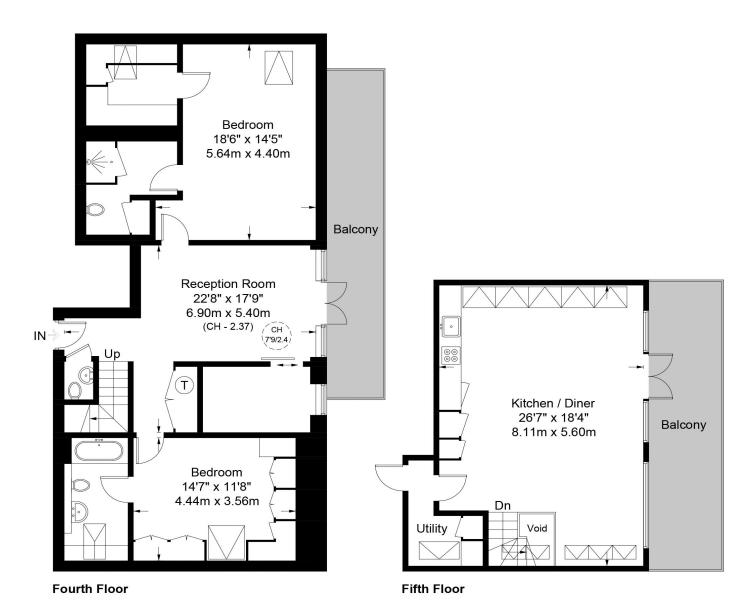

## **Kidderpore Avenue, NW3**

Approximate Gross Internal Area = 1501 sq ft / 139.5 sq m

This plan is for layout guidance only. Not drawn to scale unless stated. Windows and door openings are approximate. Whilst every care is taken in the preparation of this plan, please check all dimensions, shapes and compass bearings before making any decisions reliant upon them. (ID703811)