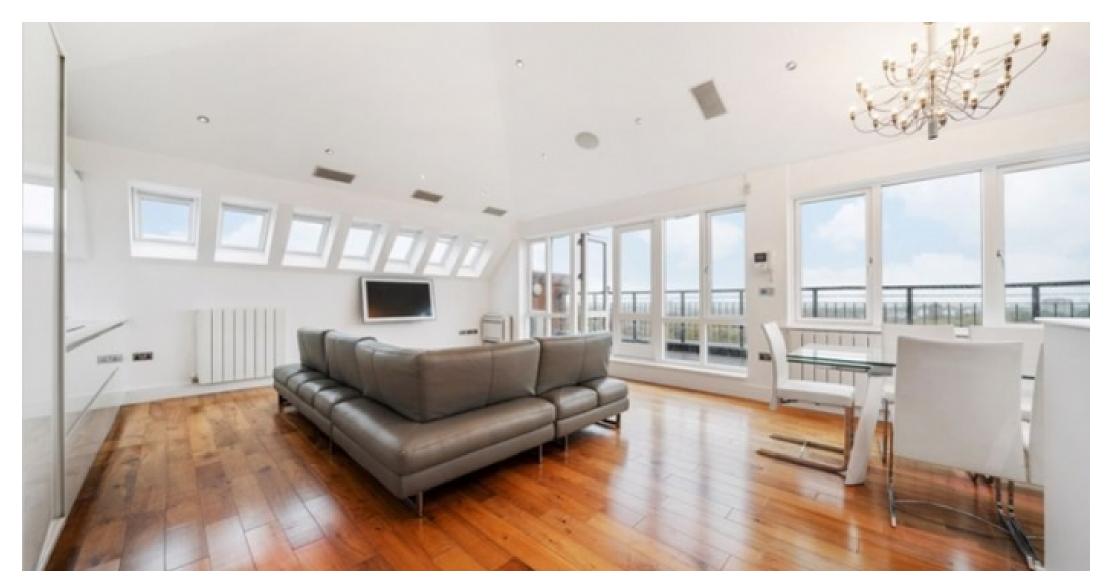

Set in one of Hampstead's most premium developments is this incredible architecturally designed two/three and owned bed apartment. Set across two floors this apartment has been completely renovated with the upmost care and attention to detail throughout. On the first floor you are welcomed by a spacious hallway with the stylish custom-built feature staircase and two double bedrooms. Each bedroom is a good sized double and every bedroom boasts its own ensuite bathroom. Upstairs you have the fabulous open-plan living room/kitchen, dining area as well as a quest WC and access onto the terrace which boasts uninterrupted London! This views across apartment has been designed with luxury in mind and the finish is no less than superb throughout! Some of the enviable features include: Wooden flooring throughout, fully integrated kitchen with high end applicances and a wide array of mod-cons & dimmable spot lighting throughout.

Westfield is a secure gated community with the added bonus of a 24-hour concierge, residents' gym, indoor swimming pool, health spa and sauna. This property is being rented inclusive of two secure underground parking spaces.