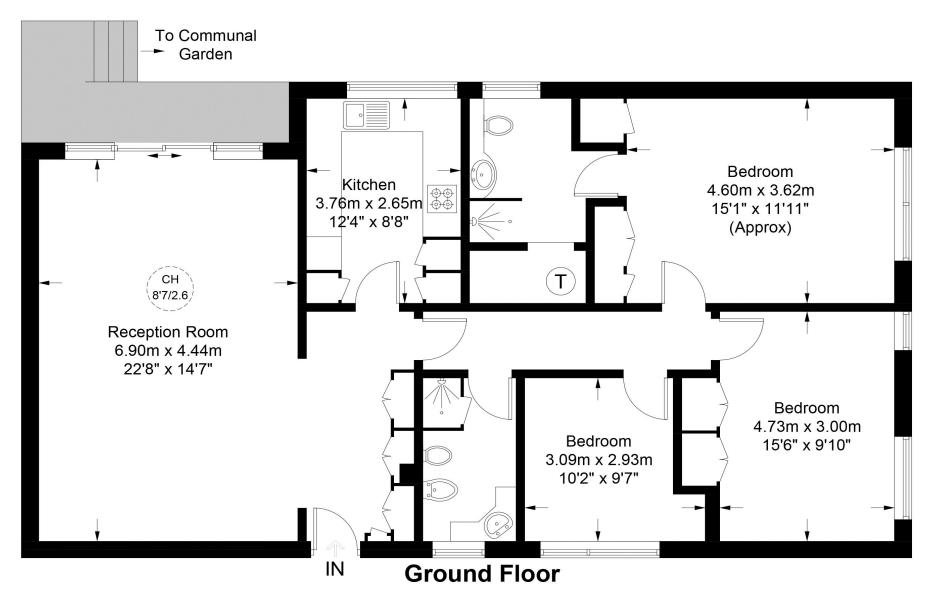

## Marlett Lodge, NW3

Approximate Gross Internal Area = 1215 sq ft / 112.9 sq m

This plan is for layout guidance only. Not drawn to scale unless stated. Windows and door openings are approximate. Whilst every care is taken in the preparation of this plan, please check all dimensions, shapes and compass bearings before making any decisions reliant upon them. (ID729877)