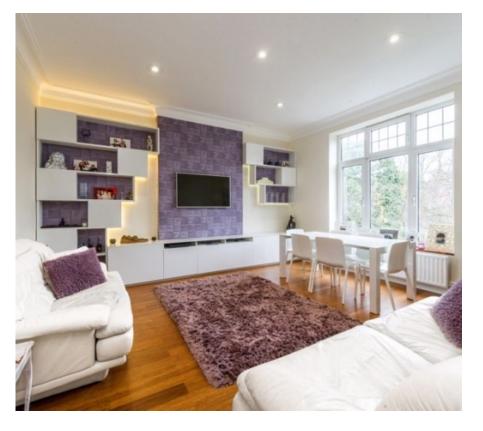

A fabulous three bed home set on the first floor of this beautiful red brick conversion, located on Maresfield Garden, NW3.

This modern and characterful home comprises of a welcoming reception room with large windows and implemented cleverly storage solutions. A sleek, fully integrated kitchen with under cupboard lighting, dishwasher, and breakfast bar. There are three double with bedrooms, each built-in wardrobes and two boasting ensuite bathroom access. Finally, you have a separate study, and a quest WC. This well maintained property is stylishly decorated and offers gorgeous hardwood floorings throughout.