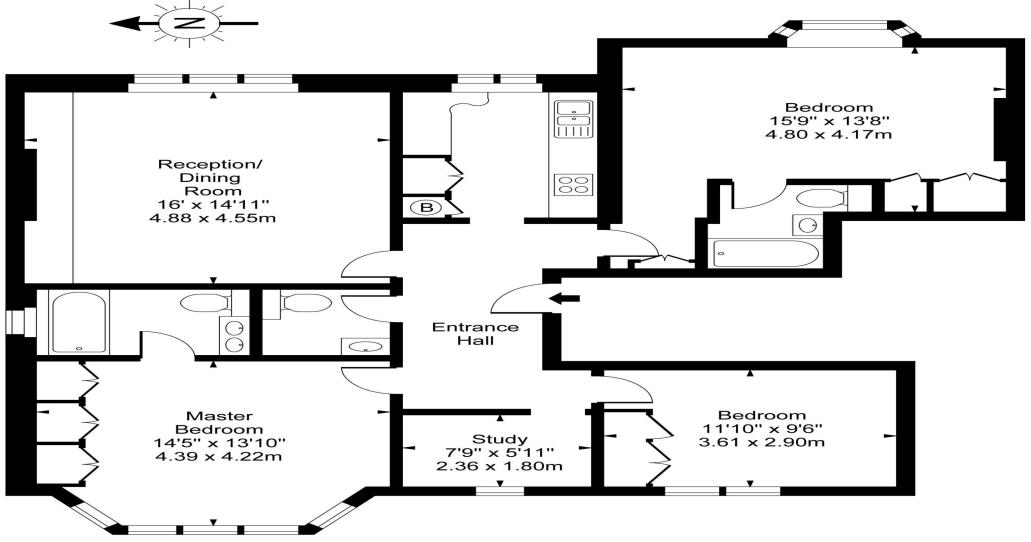

## Maresfield Gardens, NW3

First Floor

Approx Gross Internal Area 1177 Sq Ft - 109.34 Sq M

For Illustration Purposes Only - Not To Scale www.goldlens.co.uk
Prepared for Chestertons
Ref. No. 002688

A fabulous three bed home set on the first floor of this beautiful red brick conversion, located on Maresfield Garden, NW3.

This modern and characterful home comprises of a welcoming reception room with large windows and implemented cleverly storage solutions. A sleek, fully integrated kitchen with under cupboard lighting, dishwasher, and breakfast bar. There are three double with bedrooms, each built-in wardrobes and two boasting ensuite bathroom access. Finally, you have a separate study, and a quest WC. This well maintained property is stylishly decorated and offers gorgeous hardwood floorings throughout.