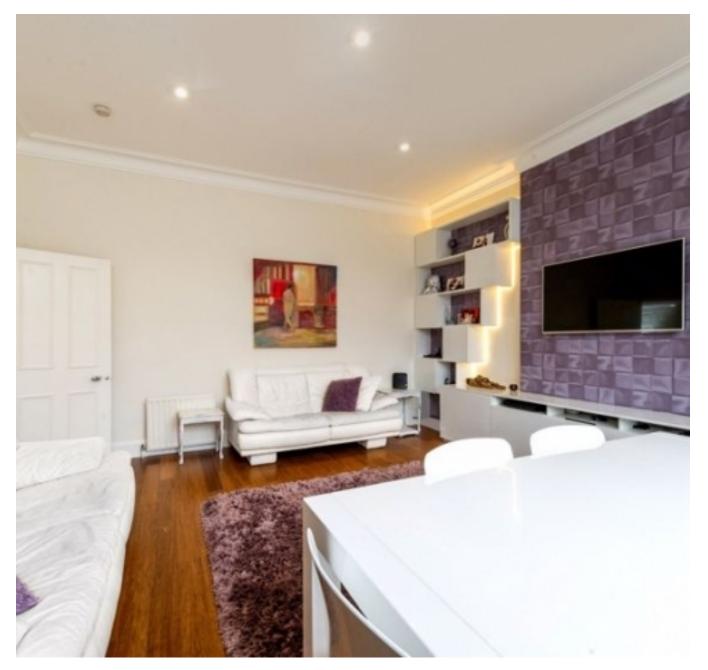

A fabulous three bed home set on the first floor of this beautiful red brick conversion, located on Maresfield Garden, NW3.

This modern and characterful home comprises of a welcoming reception room with large windows and implemented cleverly storage solutions. A sleek, fully integrated kitchen with under cupboard lighting, dishwasher, and breakfast bar. There are three double with bedrooms, each built-in wardrobes and two boasting ensuite bathroom access. Finally, you have a separate study, and a quest WC. This well maintained property is stylishly decorated and offers gorgeous hardwood floorings throughout.