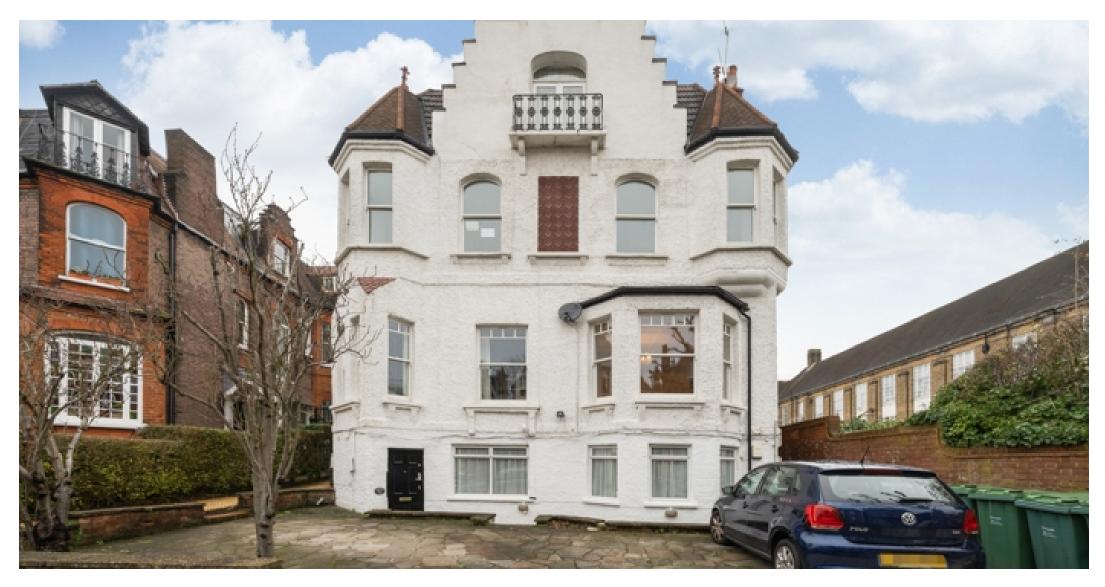

Parsifal Road, West Hampstead, London NW6 . | £1,850

- Furnished
- Own Entrance
- Modern throughout
- Fitted Storage

- Off Street Parking
- Available 16 August 2024

"Vita Properties have been tremendously helpful throughout the process of securing/renting my flat. Informative about the property, prompt communication, easy to use dashboard for sharing of information, and pleasant to work with. Highly recommend!"

Presenting a spacious one bed apartment set on a quaint, treelined street in West Hampstead, NW6 and offering excellent access to the many amenities of Finchley Road, West Hampstead and Fortune Green

Offered fully furnished with tasteful furnishings, this exceptional property offers a large reception room with dining space, bright and modern kitchen with integrated gas hobs, dishwasher and abundance of cupboard space. A sizable, bay-shaped bedroom with soft carpets and enormous wardrobes and finally a large bathroom.