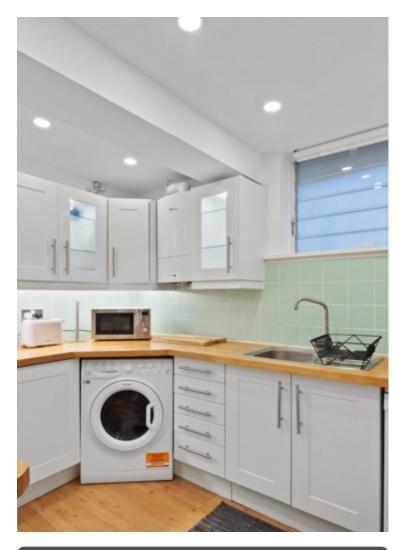

Presenting a spacious one bed apartment set on a quaint, treelined street in West Hampstead, NW6 and offering excellent access to the many amenities of Finchley Road, West Hampstead and Fortune Green

Offered fully furnished with tasteful furnishings, this exceptional property offers a large reception room with dining space, bright and modern kitchen with integrated gas hobs, dishwasher and abundance of cupboard space. A sizable, bay-shaped bedroom with soft carpets and enormous wardrobes and finally a large bathroom.