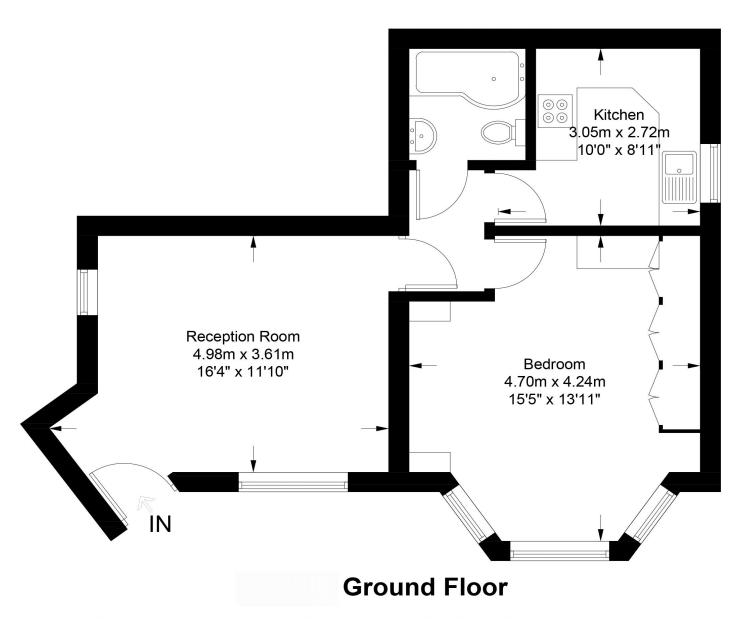

## Parsifal Road, NW6

Approximate Gross Internal Area = 510 sq ft / 47.4 sq m

This plan is for layout guidance only. Not drawn to scale unless stated. Windows and door openings are approximate. Whilst every care is taken in the preparation of this plan, please check all dimensions, shapes and compass bearings before making any decisions reliant upon them. (ID727622)