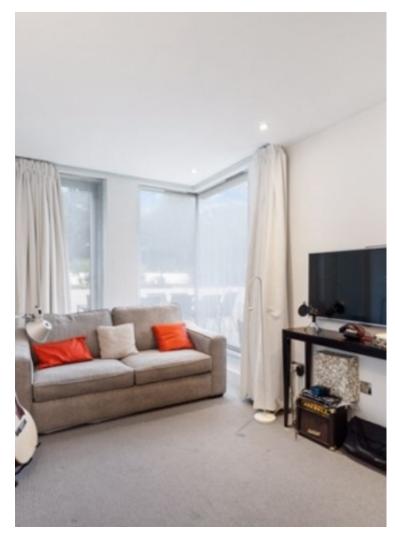

Comprising of a large open-plan living room/ kitchen, with lightflooding floor bi-folding doors leading through to a sizeable private garden. The sleek, modern kitchen offers fully fitted, top-quality appliances, as well as large island counter, a large master bedroom with contemporary open-plan bathtub, with separate shower further space. Two double bedrooms with one boasting an ensuite and direct access to the garden and finally a separate shower room.