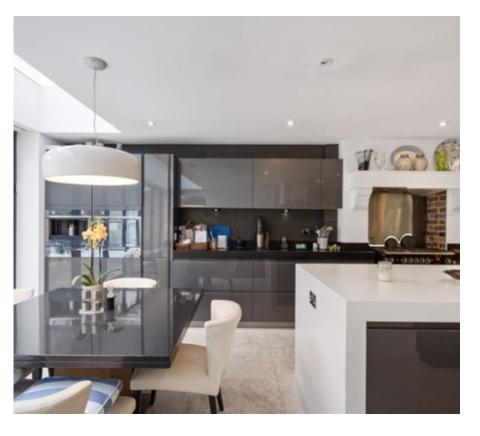

Comprising of a large open-plan living room/ kitchen, with lightflooding floor bi-folding doors leading through to a sizeable private garden. The sleek, modern kitchen offers fully fitted, top-quality appliances, as well as large island counter, a large master bedroom with contemporary open-plan bathtub, with separate shower further space. Two double bedrooms with one boasting an ensuite and direct access to the garden and finally a separate shower room.