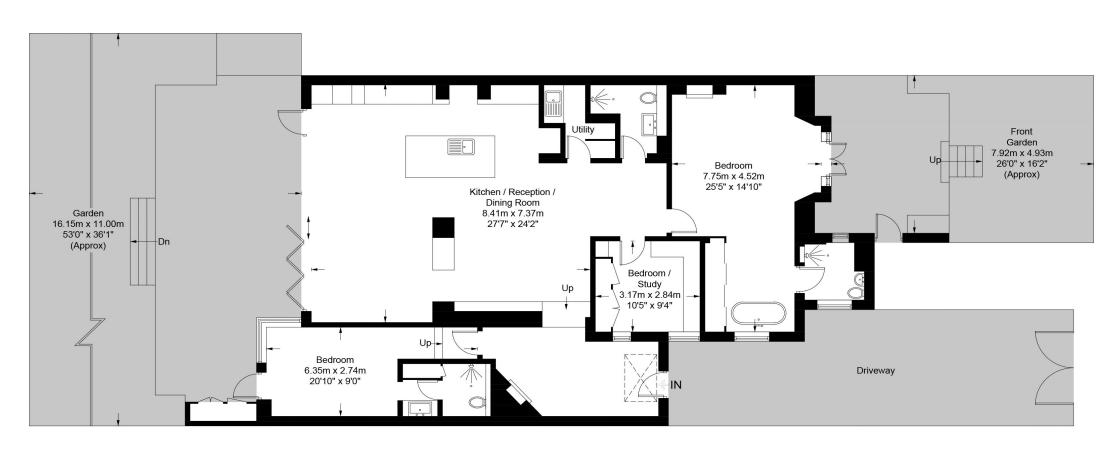

Presenting this incredible three bed apartments, comprising of an impressive APPROX 1641 sq ft of luxuriously appointed living space. Set on Haverstock Hill, in the heart of the idyllic Belsize Park, this apartment is based within a 2 minute walk to Belsize Park Station and surrounded by an abundance of boutique shops, café's and other amenities.

Comprising of a large open-plan living room/ kitchen, with lightflooding floor bi-folding doors leading through to a sizeable private garden. The sleek, modern kitchen offers fully fitted, top-quality appliances, as well as large island counter, a large master bedroom with contemporary open-plan bathtub, with separate shower further space. Two double bedrooms with one boasting an ensuite and direct access to the garden and finally a separate shower room.

## Haverstock Hill, NW3

Approximate Gross Internal Area = 1641 sq ft / 152.5 sq m

**Lower Ground Floor** 

This plan is for layout guidance only. Not drawn to scale unless stated. Windows and door openings are approximate. Whilst every care is taken in the preparation of this plan, please check all dimensions, shapes and compass bearings before making any decisions reliant upon them. (ID727123)