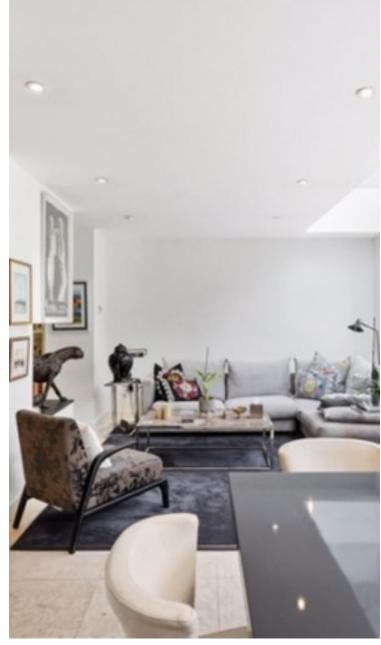

Comprising of a large open-plan living room/ kitchen, with lightflooding floor bi-folding doors leading through to a sizeable private garden. The sleek, modern kitchen offers fully fitted, top-quality appliances, as well as large island counter, a large master bedroom with contemporary open-plan bathtub, with separate shower further space. Two double bedrooms with one boasting an ensuite and direct access to the garden and finally a separate shower room.