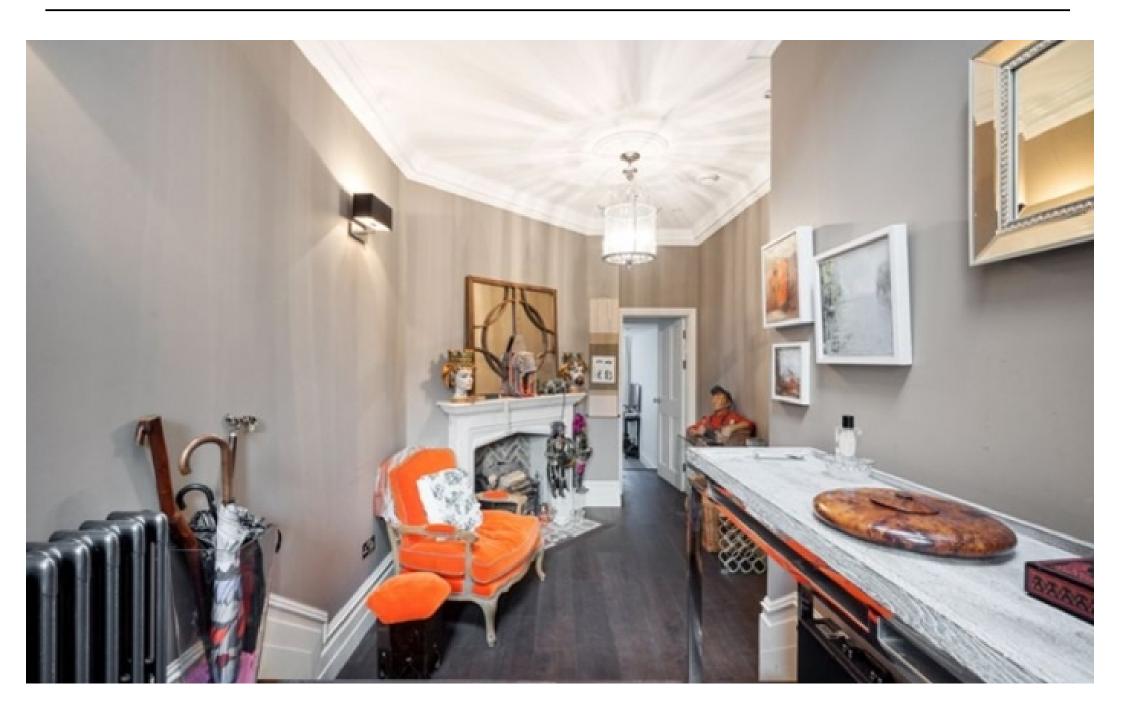

Comprising of a large open-plan living room/ kitchen, with lightflooding floor bi-folding doors leading through to a sizeable private garden. The sleek, modern kitchen offers fully fitted, top-quality appliances, as well as large island counter, a large master bedroom with contemporary open-plan bathtub, with separate shower further space. Two double bedrooms with one boasting an ensuite and direct access to the garden and finally a separate shower room.