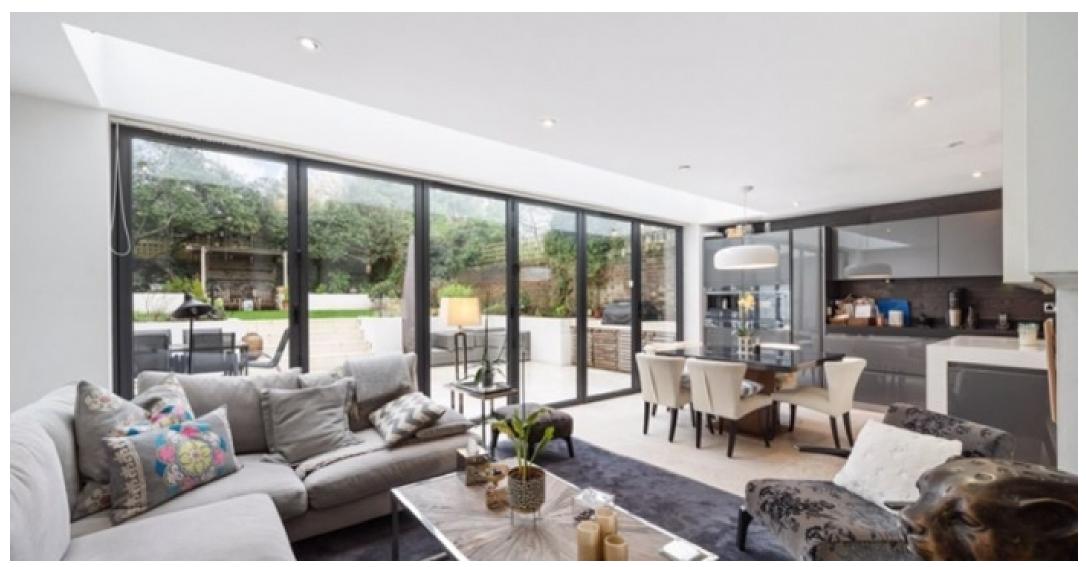

Presenting this incredible three bed apartments, comprising of an impressive APPROX 1641 sq ft of luxuriously appointed living space. Set on Haverstock Hill, in the heart of the idyllic Belsize Park, this apartment is based within a 2 minute walk to Belsize Park Station and surrounded by an abundance of boutique shops, café's and other amenities.

Comprising of a large open-plan living room/ kitchen, with lightflooding floor bi-folding doors leading through to a sizeable private garden. The sleek, modern kitchen offers fully fitted, top-quality appliances, as well as large island counter, a large master bedroom with contemporary open-plan bathtub, with separate shower further space. Two double bedrooms with one boasting an ensuite and direct access to the garden and finally a separate shower room.