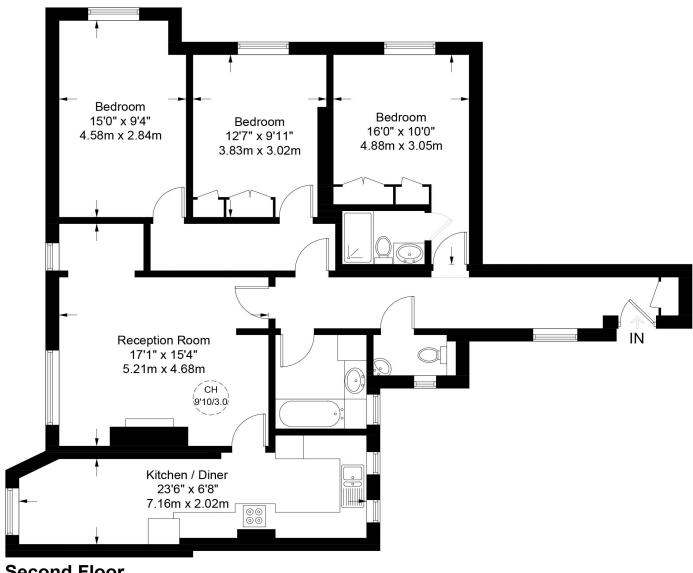

## **Avenue Mansions, NW3**

Approximate Gross Internal Area = 1120 sq ft / 104.1 sq m

**Second Floor** 

This plan is for layout guidance only. Not drawn to scale unless stated. Windows and door openings are approximate. Whilst every care is taken in the preparation of this plan, please check all dimensions, shapes and compass bearings before making any decisions reliant upon them. (ID728122)