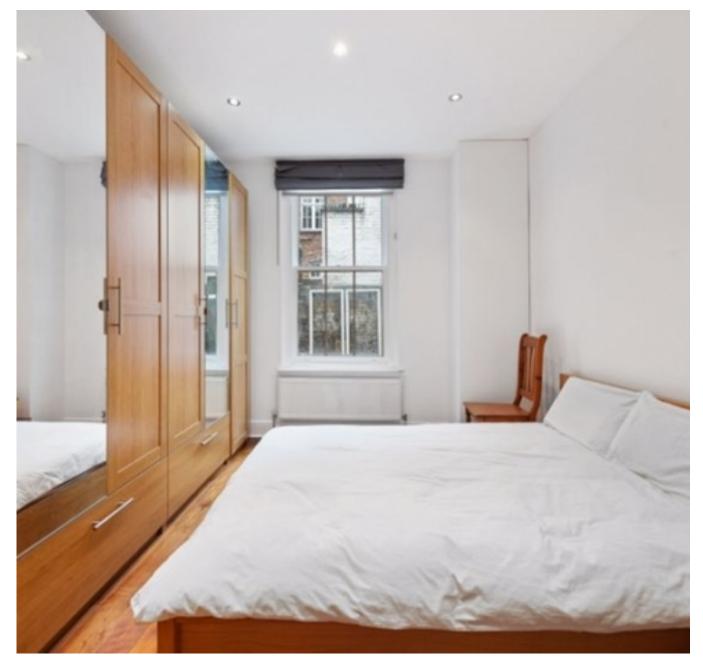

Presenting a clean and bright one bed apartment, set on the first floor and found within the heart of Marylebone. Boasting high ceilings, gorgeous wood floors and tasteful furnishings throughout, this property comprises of a spacious reception room with space for dining area, a functional kitchen, one double bedroom with extension wardrobe space and a sleek, grey and white bathroom. This lovely property is available immediately and is ideally located for central London with a wide array of shops, bars, restaurants and amenities on your doorstep, as well the useful transport links via extensive local busses and Bond Street Station (Central & Jubilee line)