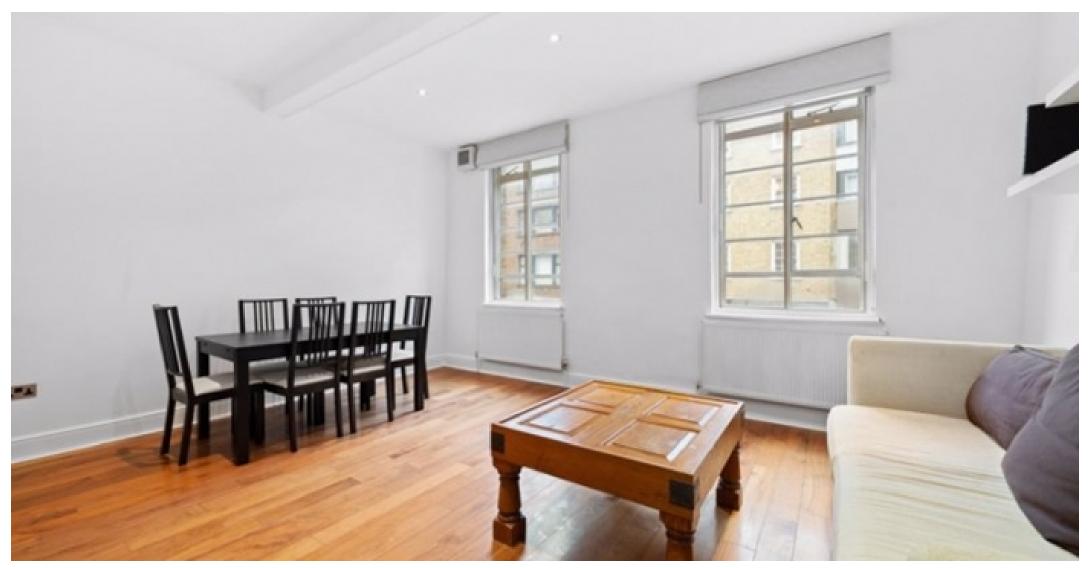

Presenting a clean and bright one bed apartment, set on the first floor and found within the heart of Marylebone. Boasting high ceilings, gorgeous wood floors and tasteful furnishings throughout, this property comprises of a spacious reception room with space for dining area, a functional kitchen, one double bedroom with extension wardrobe space and a sleek, grey and white bathroom. This lovely property is available immediately and is ideally located for central London with a wide array of shops, bars, restaurants and amenities on your doorstep, as well the useful transport links via extensive local busses and Bond Street Station (Central & Jubilee line)