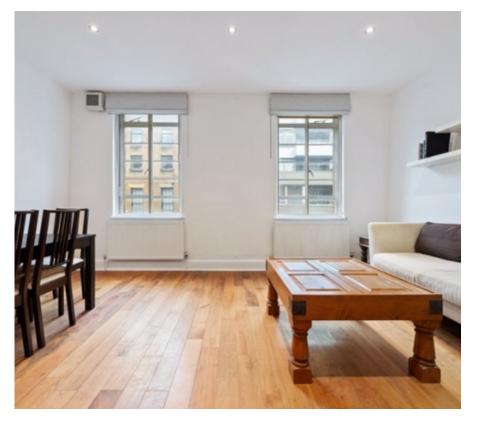

Presenting a clean and bright one bed apartment, set on the first floor and found within the heart of Marylebone. Boasting high ceilings, gorgeous wood floors and tasteful furnishings throughout, this property comprises of a spacious reception room with space for dining area, a functional kitchen, one double bedroom with extension wardrobe space and a sleek, grey and white bathroom. This lovely property is available immediately and is ideally located for central London with a wide array of shops, bars, restaurants and amenities on your doorstep, as well the useful transport links via extensive local busses and Bond Street Station (Central & Jubilee line)