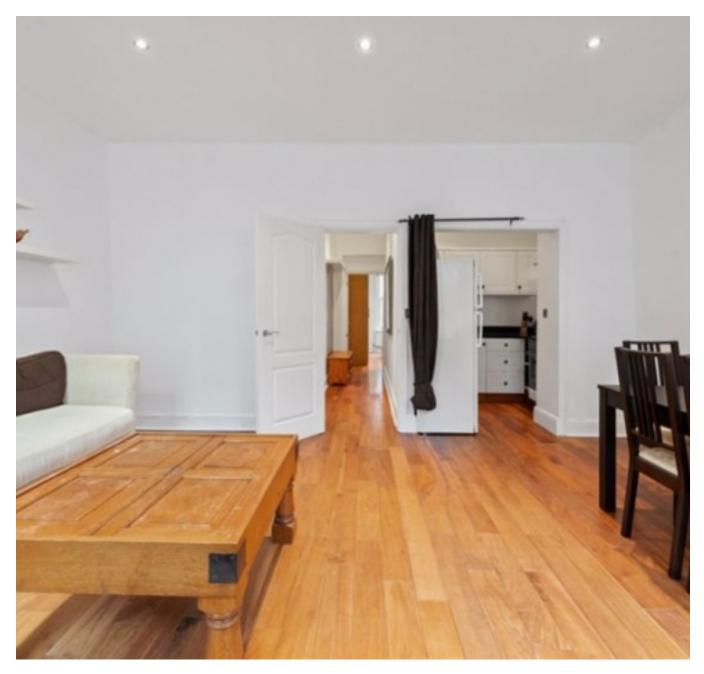

Presenting a clean and bright one bed apartment, set on the first floor and found within the heart of Marylebone. Boasting high ceilings, gorgeous wood floors and tasteful furnishings throughout, this property comprises of a spacious reception room with space for dining area, a functional kitchen, one double bedroom with extension wardrobe space and a sleek, grey and white bathroom. This lovely property is available immediately and is ideally located for central London with a wide array of shops, bars, restaurants and amenities on your doorstep, as well the useful transport links via extensive local busses and Bond Street Station (Central & Jubilee line)