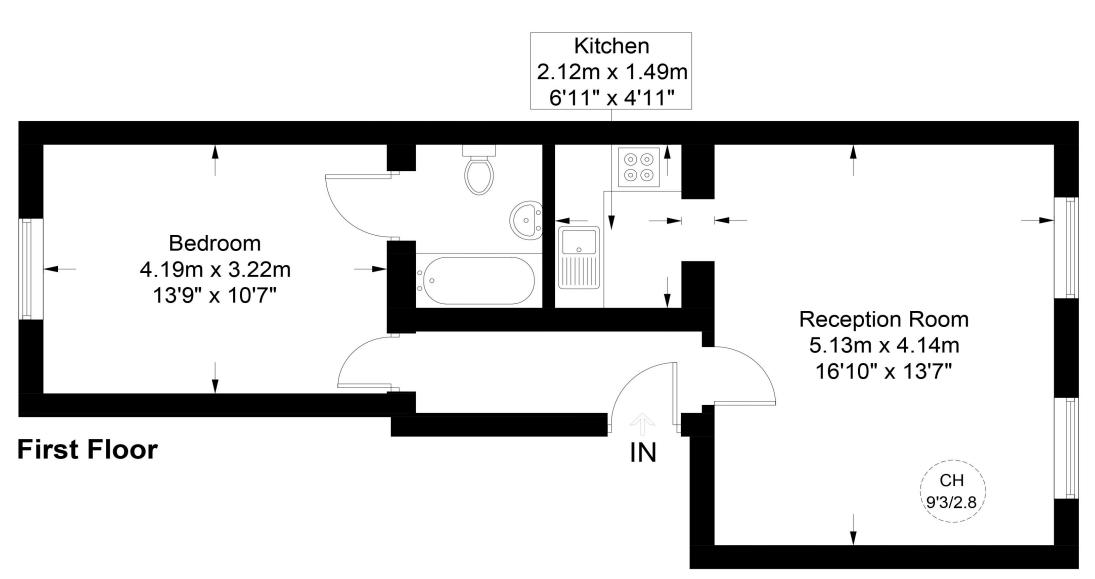

## **Thayer Street, W1U**

Approximate Gross Internal Area = 524 sq ft / 48.7 sq m

This plan is for layout guidance only. Not drawn to scale unless stated. Windows and door openings are approximate. Whilst every care is taken in the preparation of this plan, please check all dimensions, shapes and compass bearings before making any decisions reliant upon them. (ID725639)

Presenting a clean and bright one bed apartment, set on the first floor and found within the heart of Marylebone. Boasting high ceilings, gorgeous wood floors and tasteful furnishings throughout, this property comprises of a spacious reception room with space for dining area, a functional kitchen, one double bedroom with extension wardrobe space and a sleek, grey and white bathroom. This lovely property is available immediately and is ideally located for central London with a wide array of shops, bars, restaurants and amenities on your doorstep, as well the useful transport links via extensive local busses and Bond Street Station (Central & Jubilee line)