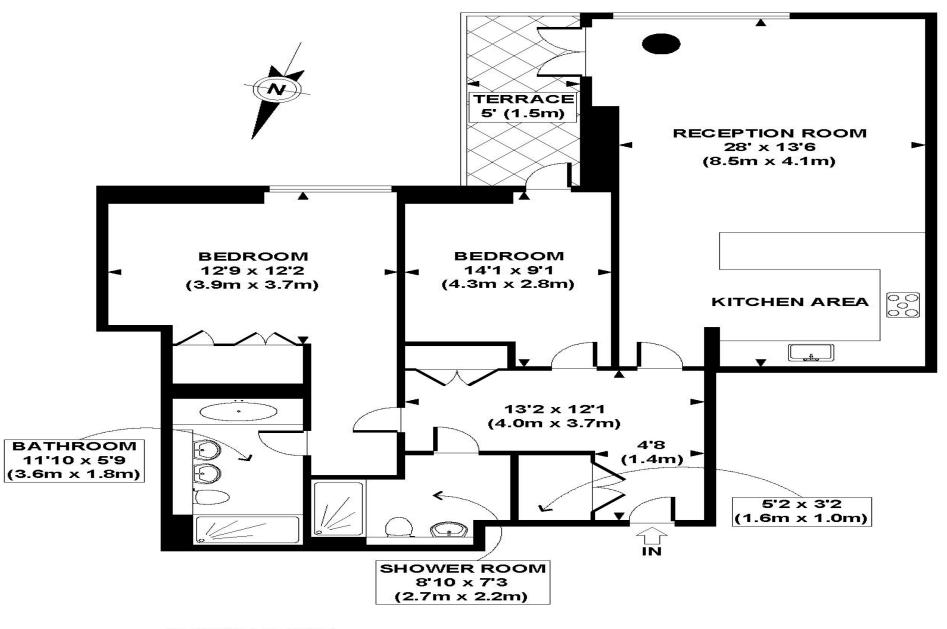

"Vita Properties is a very professional agency. My experience with them was incredible and the entire team was very helpful and kind throughout the renting process. I'd highly recommend!"

SECOND FLOOR GROSS INTERNAL FLOOR AREA 1060 SQ FT

APPROX. GROSS INTERNAL FLOOR AREA 1060 SQ FT / 99 SQ M