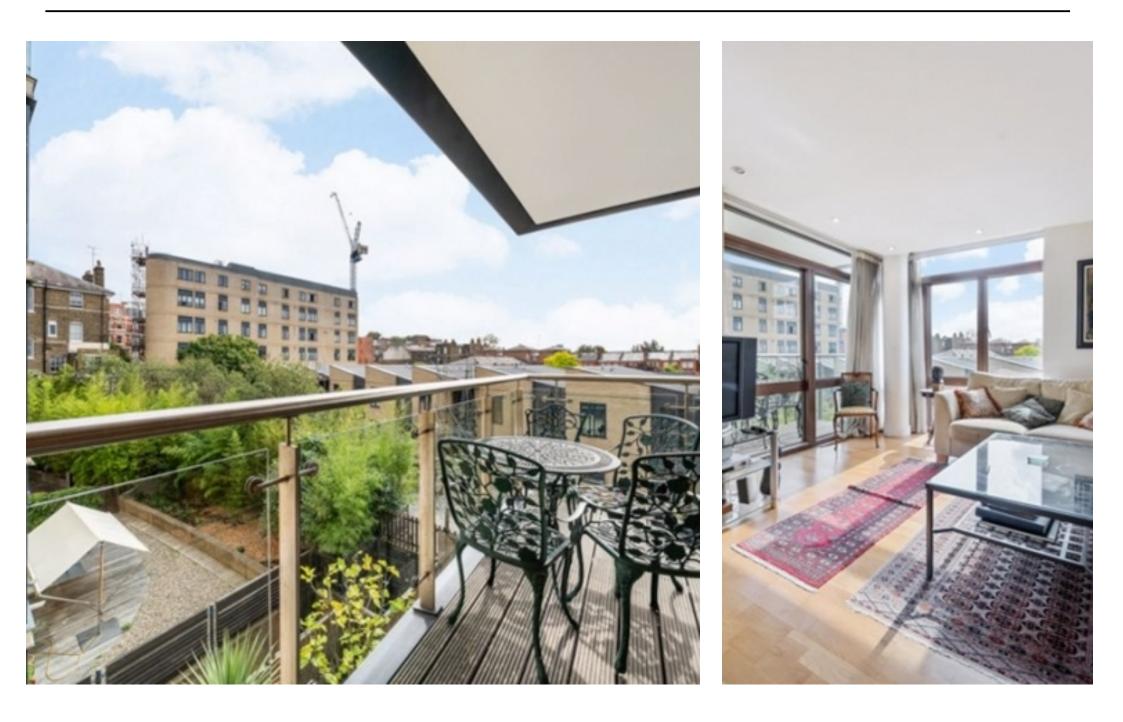

A two bedroom luxury apartment boasting approx. 1000 sq ft in a modern development on the corner of Lymington Road and Finchley Road. This flat boasts two lovely size bedrooms, two bathrooms (1 ensuite) and a modern open plan kitchen. The flat benefits from a spacious lounge surrounded by large windows with a private balcony big enough to entertain, further 2 bedrooms, porter and an allocated parking space. Further benefits include under floor heating and a concierge service as well as being a few minute's walk from transport (Jubilee and Metropolitan Lines) and the O2 Centre