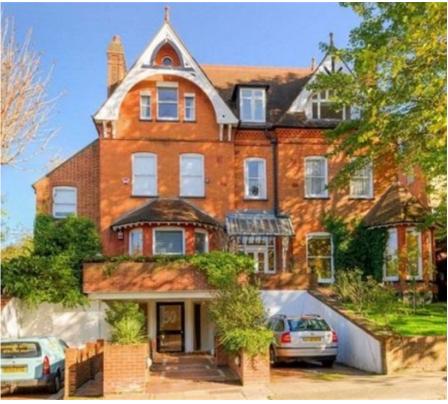

Redington Road, Hampstead, London, NW3 |  $\pounds4,000$ 

- Off street parking
- High ceilings
- Private front and back garden, huge decked area to the side
- Three double bedrooms

- Separate Utility Room
- Available immediately

A Spacious three double bedroom ground floor apartment situated in this prestigious conversion on one of Hampstead's premier roads. This property boasts a beautifully reception room and a modern fully fitted kitchen. Further benefits include two bathrooms (one ensuite), well maintained front and rear gardens and off street parking for one car. Redington Road is a tree lined road with easy access to Hampstead Village and the heath.