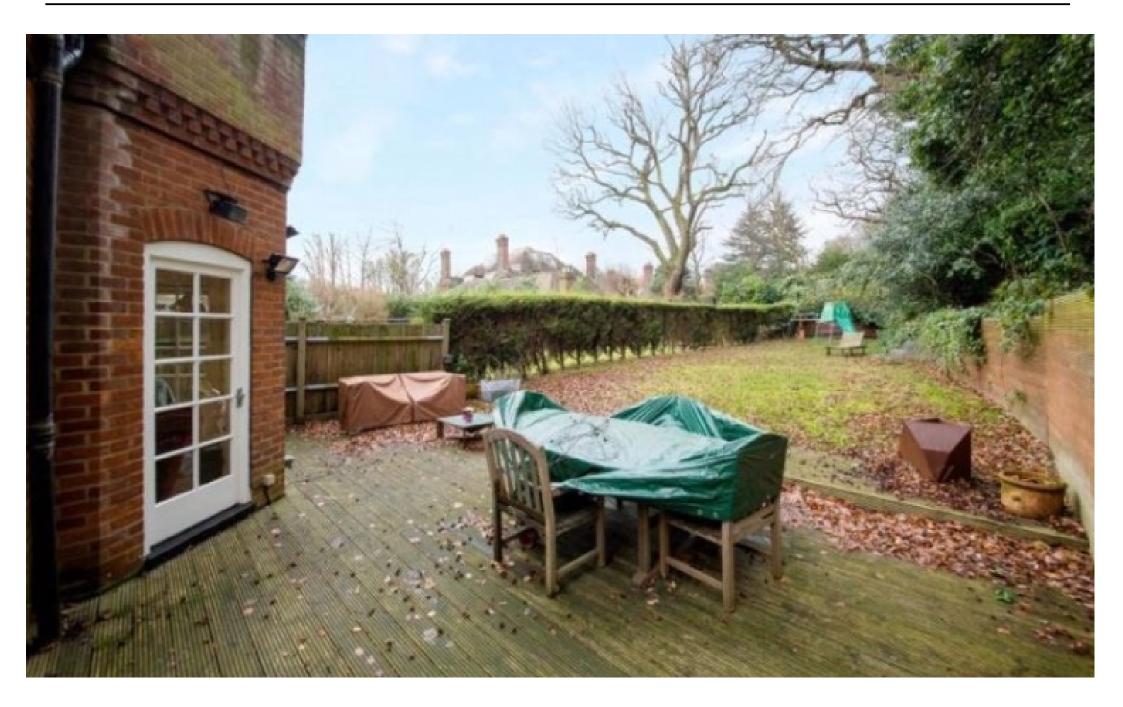

Redington Road, Hampstead, London, NW3 |  $\pounds4,000$ 

- Off street parking
- High ceilings
- Private front and back garden, huge decked area to the side
- Three double bedrooms

- Separate Utility Room
- Available immediately

A Spacious three double bedroom ground floor apartment situated in this prestigious conversion on one of Hampstead's premier roads. This property boasts a beautifully reception room and a modern fully fitted kitchen. Further benefits include two bathrooms (one ensuite), well maintained front and rear gardens and off street parking for one car. Redington Road is a tree lined road with easy access to Hampstead Village and the heath.