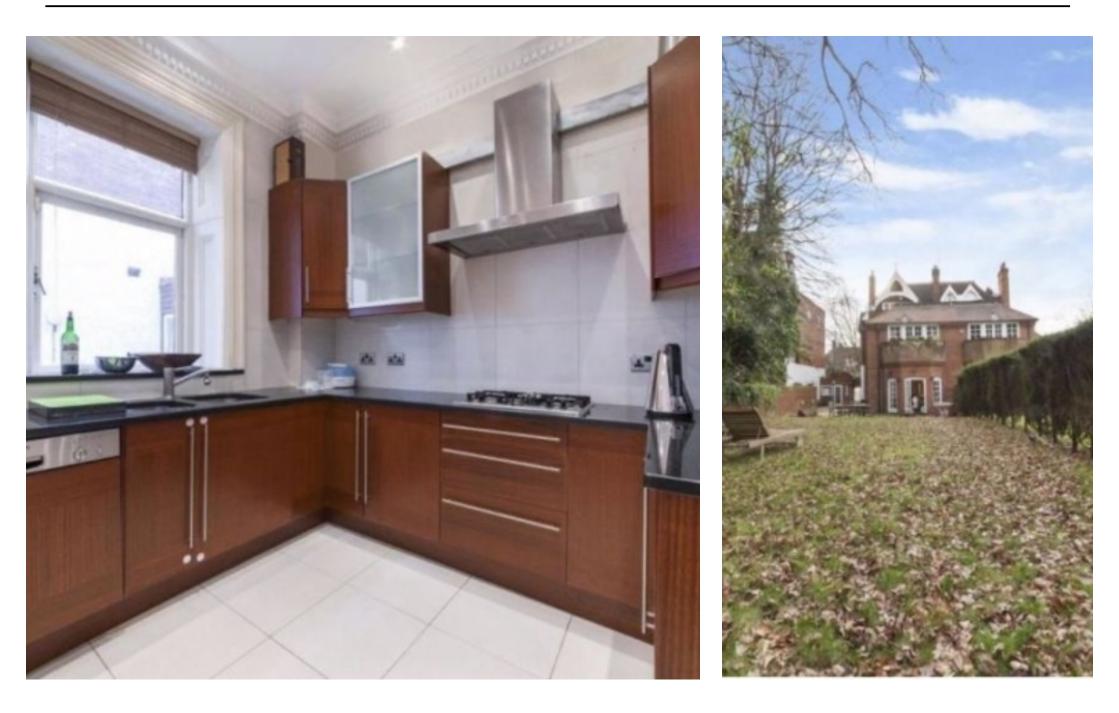

Redington Road, Hampstead, London, NW3 |  $\pounds4,000$ 

- Off street parking
- High ceilings
- Private front and back garden, huge decked area to the side
- Three double bedrooms

- Separate Utility Room
- Available immediately

A Spacious three double bedroom ground floor apartment situated in this prestigious conversion on one of Hampstead's premier roads. This property boasts a beautifully reception room and a modern fully fitted kitchen. Further benefits include two bathrooms (one ensuite), well maintained front and rear gardens and off street parking for one car. Redington Road is a tree lined road with easy access to Hampstead Village and the heath.