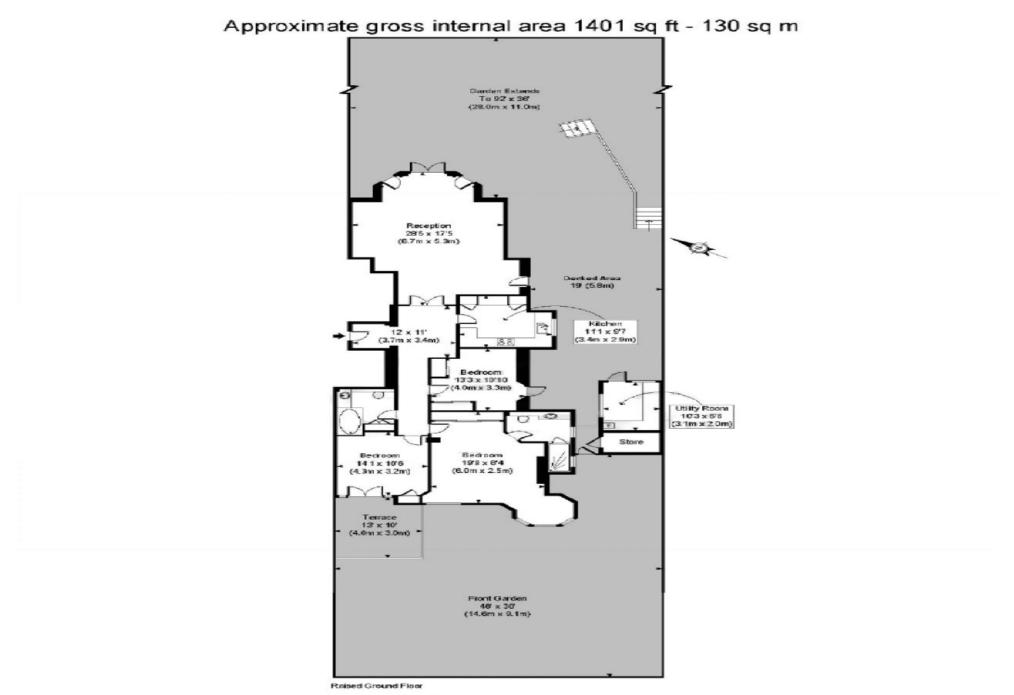

Redington Road, Hampstead, London, NW3 |  $\pounds4,000$ 

- Off street parking
- High ceilings
- Private front and back garden, huge decked area to the side
- Three double bedrooms

- Separate Utility Room
- Available immediately

A Spacious three double bedroom ground floor apartment situated in this prestigious conversion on one of Hampstead's premier roads. This property boasts a beautifully reception room and a modern fully fitted kitchen. Further benefits include two bathrooms (one ensuite), well maintained front and rear gardens and off street parking for one car. Redington Road is a tree lined road with easy access to Hampstead Village and the heath.