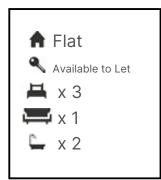

Redington Road, Hampstead, London, NW3 |  $\pounds4,000$ 

- Off street parking
- High ceilings
- Private front and back garden, huge decked area to the side
- Three double bedrooms

- Separate Utility Room
- Available immediately

A Spacious three double bedroom ground floor apartment situated in this prestigious conversion on one of Hampstead's premier roads. This property boasts a beautifully reception room and a modern fully fitted kitchen. Further benefits include two bathrooms (one ensuite), well maintained front and rear gardens and off street parking for one car. Redington Road is a tree lined road with easy access to Hampstead Village and the heath.