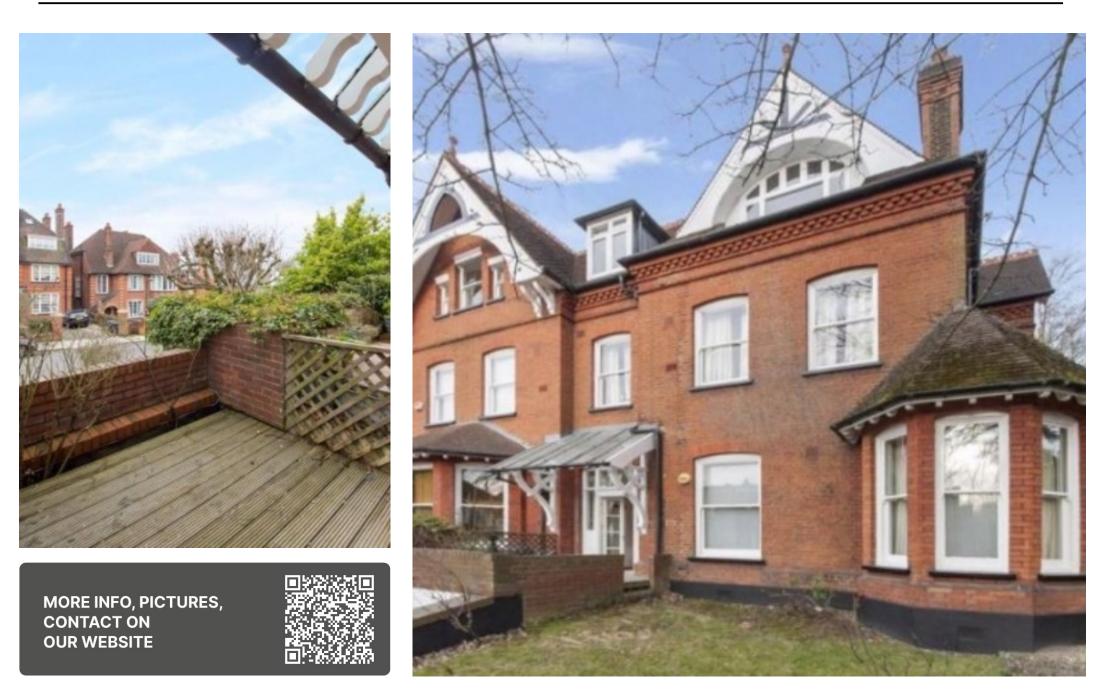

Redington Road, Hampstead, London, NW3 |  $\pounds4,000$ 

- Off street parking
- High ceilings
- Private front and back garden, huge decked area to the side
- Three double bedrooms

- Separate Utility Room
- Available immediately

A Spacious three double bedroom ground floor apartment situated in this prestigious conversion on one of Hampstead's premier roads. This property boasts a beautifully reception room and a modern fully fitted kitchen. Further benefits include two bathrooms (one ensuite), well maintained front and rear gardens and off street parking for one car. Redington Road is a tree lined road with easy access to Hampstead Village and the heath.