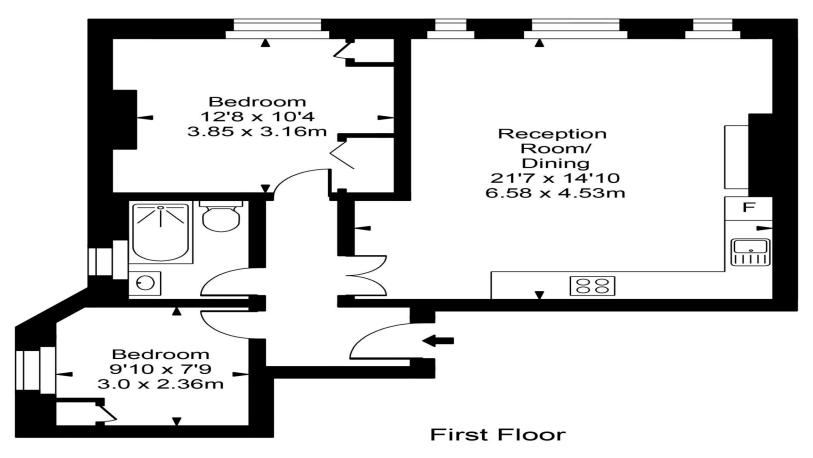

## **Belsize Park Garden**

Approx Gross Internal Area 693 Sq Ft - 64.41 Sq M

For Illustration Purposes Only - Not To Scale Floor plan by <u>www.bestangle.co.uk</u>