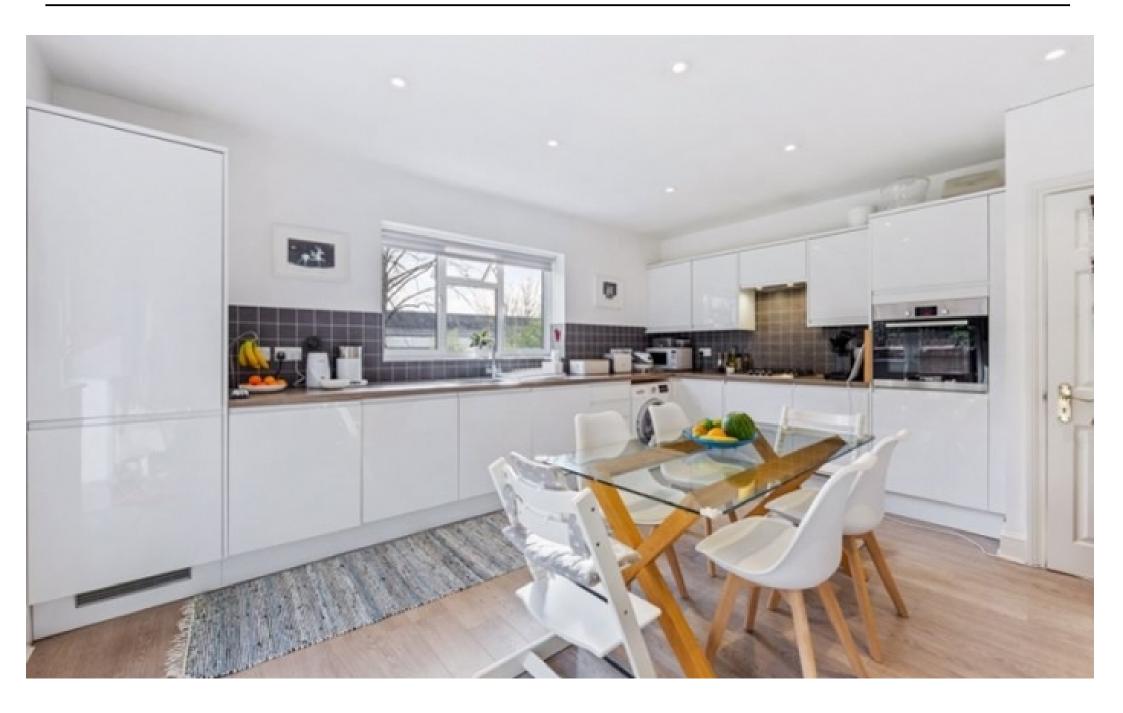

Available 11 January 2021 - We are delighted to offer this modern 1800 sq ft 4 bedroom, 4 bathroom garden flat located between Fitzjohns Avenue and Finchley on Arkwright Road, Hampstead, NW3 This flat offer great living space and comprises a large reception room with dining area with double doors opening onto a well maintained private garden, a large eat in kitchen fully fitted, 4 double bedrooms all with en suite bathrooms, off street parking on a first come first serve basis (on street parking permits allowed) and wooden floors with carpet in bedrooms.