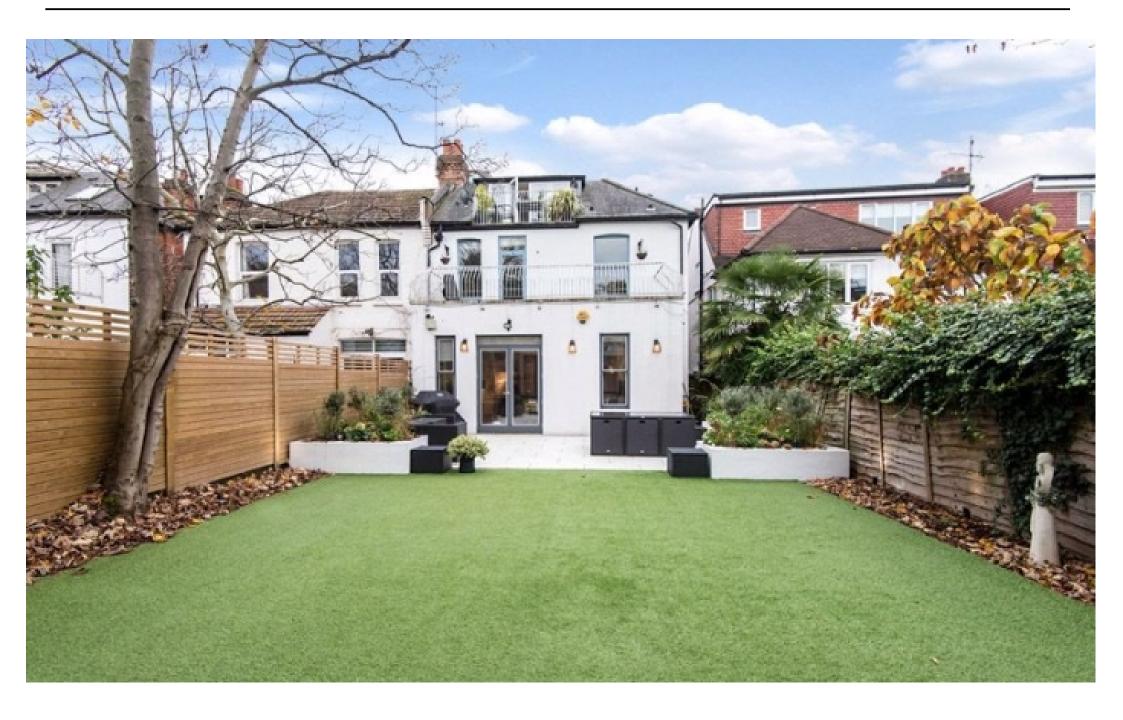

This impressive three bedroomed garden flat is beautifully presented throughout and offers extremely bright and spacious accommodation set over the entire ground floor including a wonderful decked garden and stunning kitchen/dining room. This fantastic property has been recently renovated comprises of a wonderful entrance hall, reception room with wood flooring, contemporary semi open plan kitchen/dining room, utility room, bay-fronted master bedroom with en suite shower room, two additional bedrooms and a family bathroom and a south facing fully functional summer house. The property is conveniently located close to many local amenities. Local transport links include West and Hampstead Kilburn Underground Station (Jubilee Line) and Cricklewood Station (National Rail). Available 14th December 2020 unfurnished or part furnished.