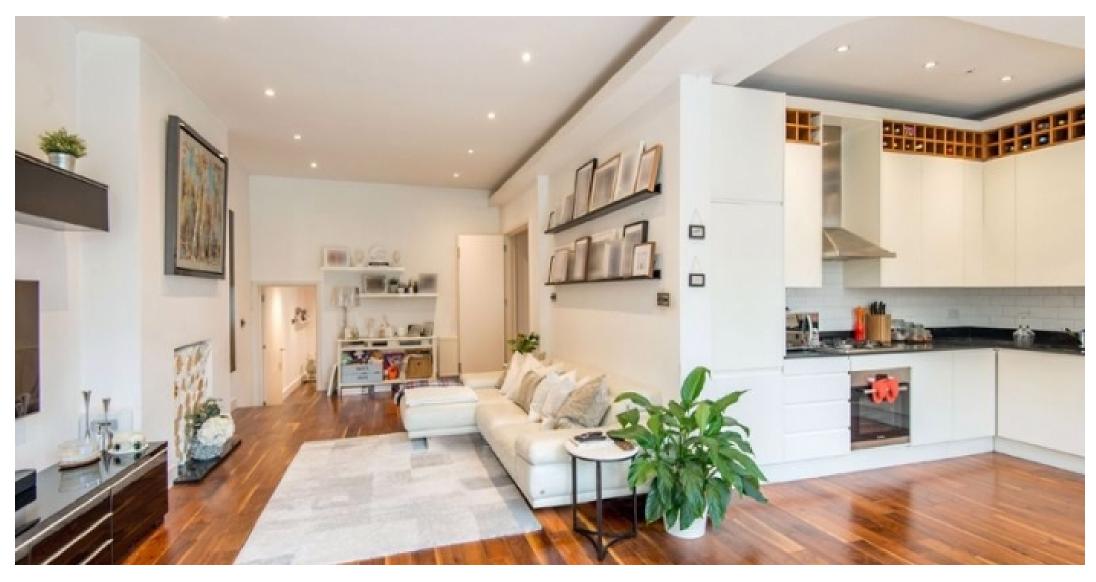

This impressive three bedroomed garden flat is beautifully presented throughout and offers extremely bright and spacious accommodation set over the entire ground floor including a wonderful decked garden and stunning kitchen/dining room. This fantastic property has been recently renovated comprises of a wonderful entrance hall, reception room with wood flooring, contemporary semi open plan kitchen/dining room, utility room, bay-fronted master bedroom with en suite shower room, two additional bedrooms and a family bathroom and a south facing fully functional summer house. The property is conveniently located close to many local amenities. Local transport links include West and Hampstead Kilburn Underground Station (Jubilee Line) and Cricklewood Station (National Rail). Available 14th December 2020 unfurnished or part furnished.