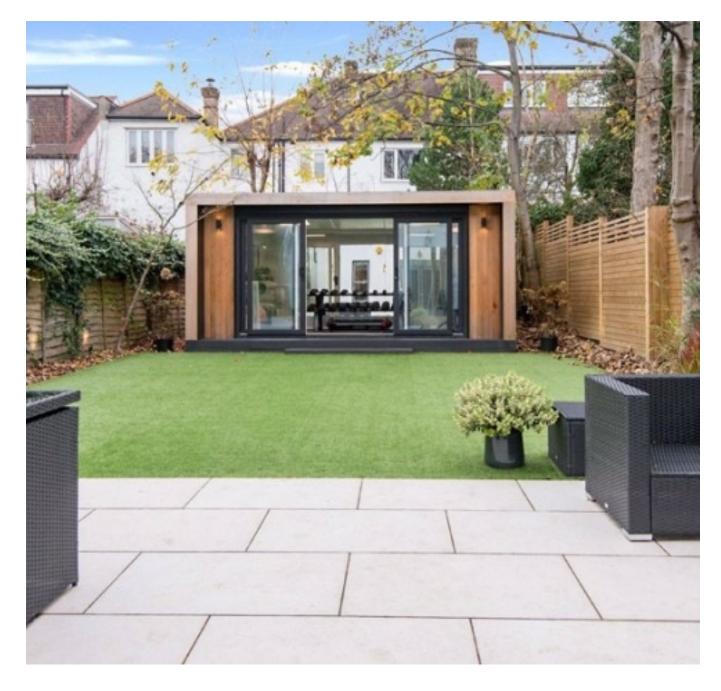

This impressive three bedroomed garden flat is beautifully presented throughout and offers extremely bright and spacious accommodation set over the entire ground floor including a wonderful decked garden and stunning kitchen/dining room. This fantastic property has been recently renovated comprises of a wonderful entrance hall, reception room with wood flooring, contemporary semi open plan kitchen/dining room, utility room, bay-fronted master bedroom with en suite shower room, two additional bedrooms and a family bathroom and a south facing fully functional summer house. The property is conveniently located close to many local amenities. Local transport links include West and Hampstead Kilburn Underground Station (Jubilee Line) and Cricklewood Station (National Rail). Available 14th December 2020 unfurnished or part furnished.