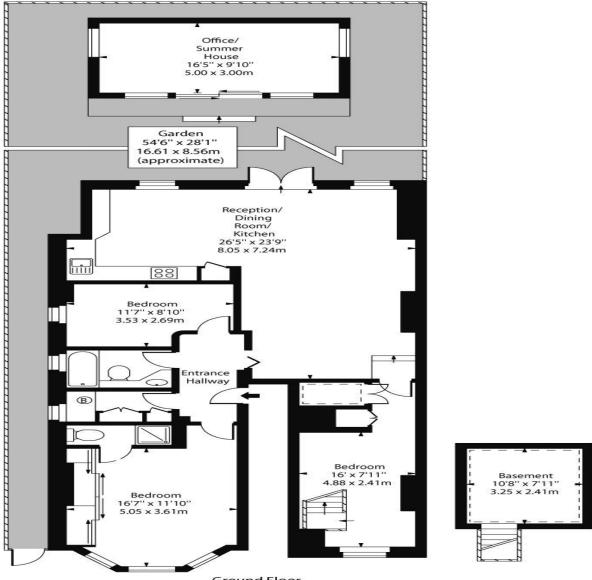

## Westbere Road, NW2

Ground Floor

1347 Sq Ft - 125.14 Sq M Approx Gross Internal Area

(Including Basement, Gym & Summer House)

For Illustration Purposes Only - Not To Scale Floor Plan by www.nogaphotostudio.com Ref: No.42066

This floor plan should be used as a general outline for guidance only. Any intending purchaser or lessee should satisfy themselves by inspection, searches, enquiries and full survey as to the correctness of each statement. Any areas, measurements or distances quoted are approximate and should not be used to value a property or be the basis of any sale or let.