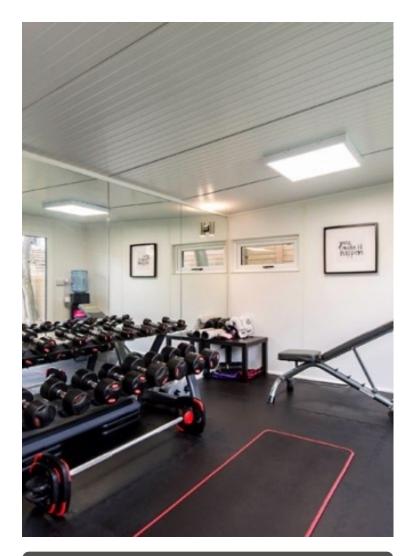

This impressive three bedroomed garden flat is beautifully presented throughout and offers extremely bright and spacious accommodation set over the entire ground floor including a wonderful decked garden and stunning kitchen/dining room. This fantastic property has been recently renovated comprises of a wonderful entrance hall, reception room with wood flooring, contemporary semi open plan kitchen/dining room, utility room, bay-fronted master bedroom with en suite shower room, two additional bedrooms and a family bathroom and a south facing fully functional summer house. The property is conveniently located close to many local amenities. Local transport links include West and Hampstead Kilburn Underground Station (Jubilee Line) and Cricklewood Station (National Rail). Available 14th December 2020 unfurnished or part furnished.

## Westbere Road, NW2

Ground Floor

1347 Sq Ft - 125.14 Sq M Approx Gross Internal Area

(Including Basement, Gym & Summer House)

For Illustration Purposes Only - Not To Scale Floor Plan by www.nogaphotostudio.com Ref: No.42066