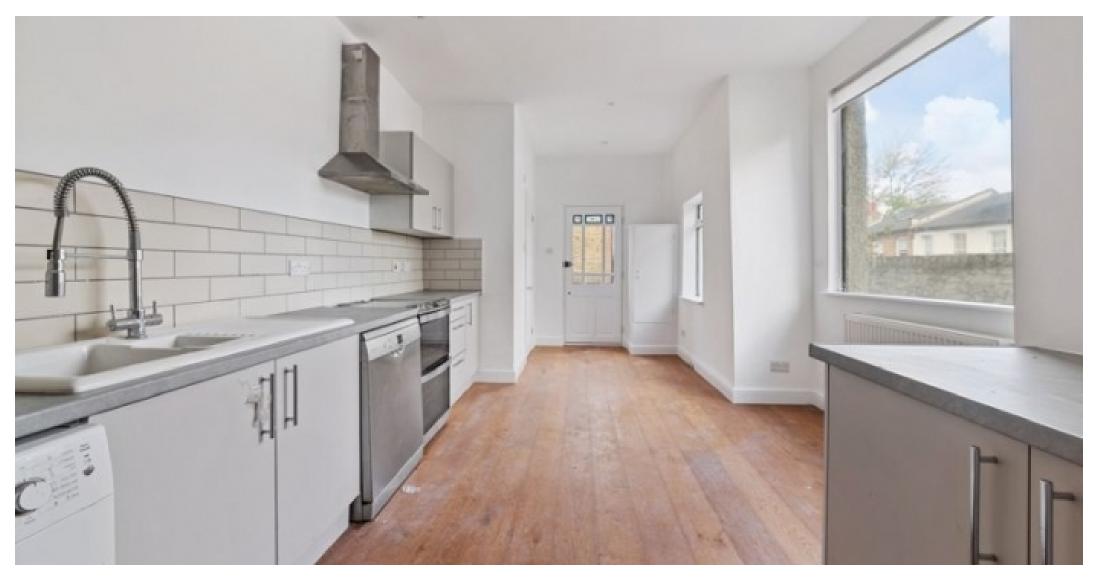

A beautifully bright and spacious three, double bed house, set on a quaint red-brick street, mere moment away from Westcombe Park Station.

This semi-dettached house offer a double aspect living room/ dining room, with original feature fireplace and large, light-flooding window, a large eat-in kitchen with large double sink and modern appliance, including dishwasher. Three double bedrooms, a family bathroom and downstairs shower room. Further benefitting from a private paved garden and garage.