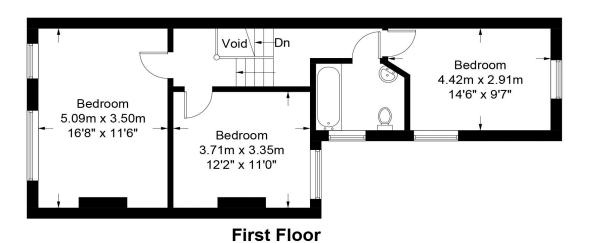

## Kirkside Road, SE3

Approximate Gross Internal Area = 1221 sq ft / 113.4 sq m Garage = 144 sq ft / 13.4 sq m Total = 1365 sq ft / 126.8 sq m (Excluding Void)

Kitchen / Diner 6.30m x 3.46m Front Patio Garage 20'8" x 11'4" 6.79m x 5.37m Patio <del>-4</del>.79m x 2.79m→ Lounge 22'3" x 17'7" Reception Room 15'9" x 9'2" 3.91m x 3.47m 3.81m x 3.32m 12'10" x 11'5" 12'6" x 10'11"

**Ground Floor** 

This plan is for layout guidance only. Not drawn to scale unless stated. Windows and door openings are approximate. Whilst every care is taken in the preparation of this plan, please check all dimensions, shapes and compass bearings before making any decisions reliant upon them. (ID703079)