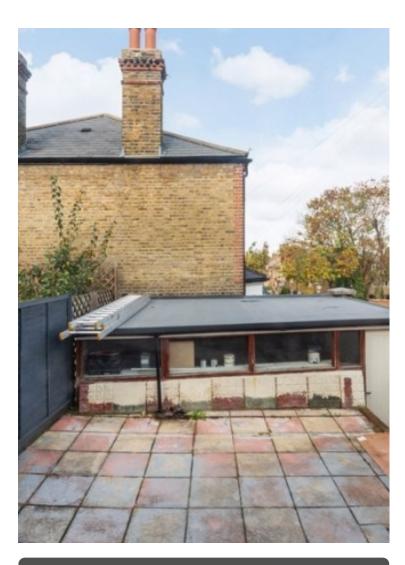

A beautifully bright and spacious three, double bed house, set on a quaint red-brick street, mere moment away from Westcombe Park Station.

This semi-dettached house offer a double aspect living room/ dining room, with original feature fireplace and large, light-flooding window, a large eat-in kitchen with large double sink and modern appliance, including dishwasher. Three double bedrooms, a family bathroom and downstairs shower room. Further benefitting from a private paved garden and garage.