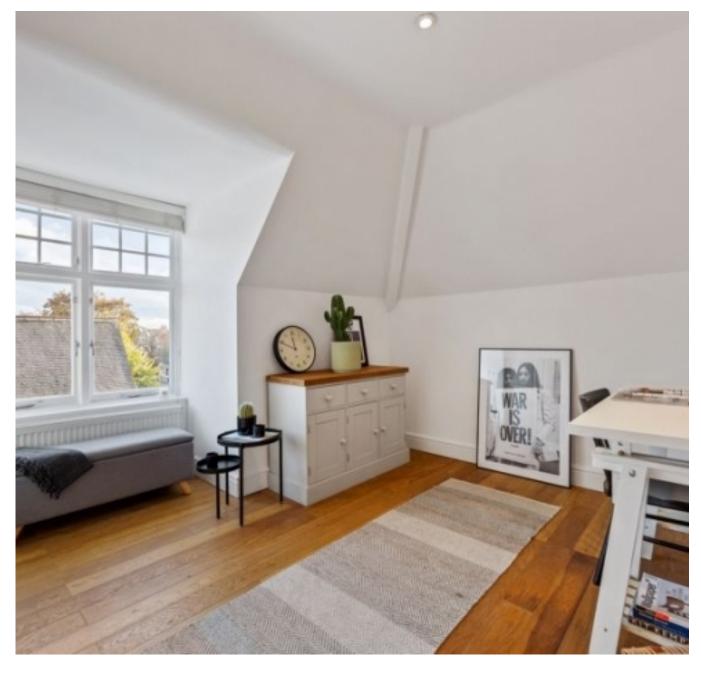

Presenting this homely 880 sq ft, two bed apartment in the heart of Belsize Park, NW3.

Comprising of a bright and spacious reception room featuring a dining area with a beautiful original fireplace, a BRAND NEW fully integrated kitchen, large master bedroom, separate double bedroom with built in wardrobes and a large family bathroom. The property hardwood features gorgeous flooring and lighting spot throughout.