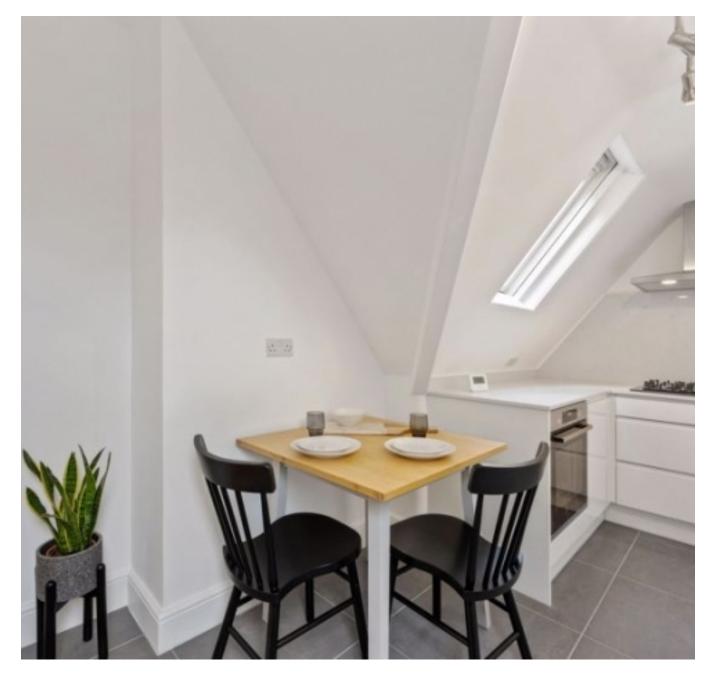

Presenting this homely 880 sq ft, two bed apartment in the heart of Belsize Park, NW3.

Comprising of a bright and spacious reception room featuring a dining area with a beautiful original fireplace, a BRAND NEW fully integrated kitchen, large master bedroom, separate double bedroom with built in wardrobes and a large family bathroom. The property hardwood features gorgeous flooring and lighting spot throughout.