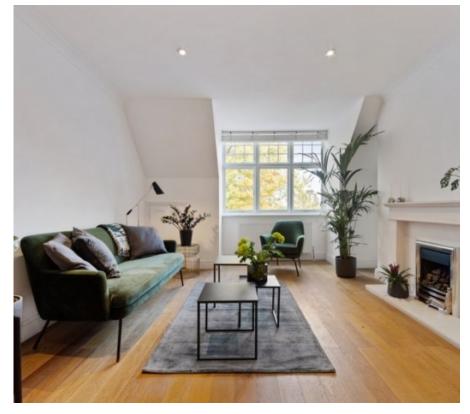

Presenting this homely 880 sq ft, two bed apartment in the heart of Belsize Park, NW3.

Comprising of a bright and spacious reception room featuring a dining area with a beautiful original fireplace, a BRAND NEW fully integrated kitchen, large master bedroom, separate double bedroom with built in wardrobes and a large family bathroom. The property hardwood features gorgeous flooring and lighting spot throughout.