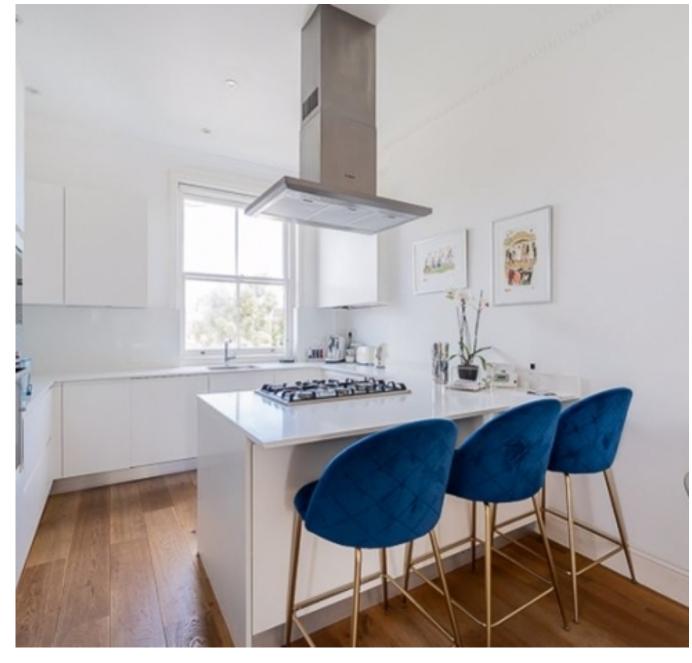

Beautifully presented and extremely bright three double bedroom three bathroom upper maisonette set over the upper floors of this substantial period residence in the heart of South Hampstead.

This outstanding apartment offers in excess of 1300sq ft, and benefits from exceptional entertaining space with magnificent 35ft kitchen/reception room having a feature fire place and high ceilings, principle bedroom with en-suite, two further double bedrooms (one with a further en-suite), family bathroom. Further benefits include: Amazing internal staircase, hardwood oak flooring, large sash windows, Share of Freehold. Greencroft Gardens is superbly situated for access to fashionable cafes and local amenities of West End Lane and Finchley road.