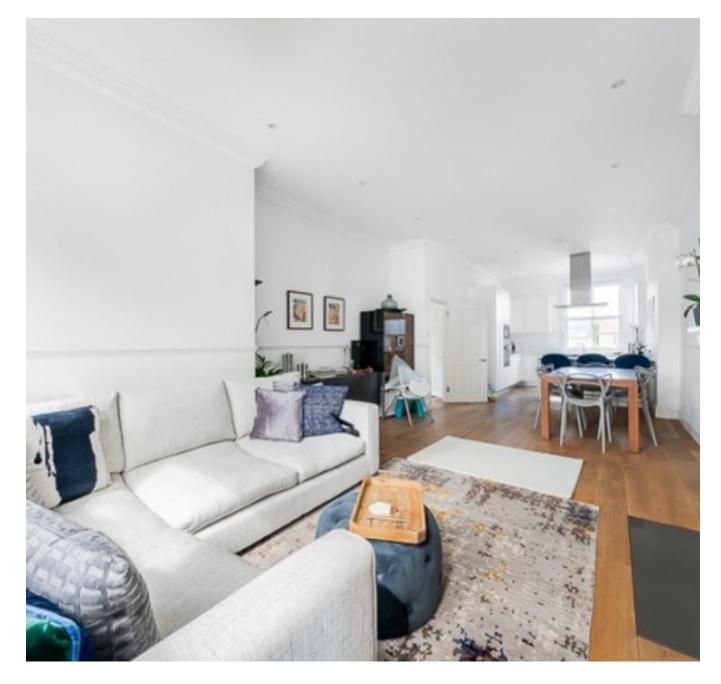

Beautifully presented and extremely bright three double bedroom three bathroom upper maisonette set over the upper floors of this substantial period residence in the heart of South Hampstead.

This outstanding apartment offers in excess of 1300sq ft, and benefits from exceptional entertaining space with magnificent 35ft kitchen/reception room having a feature fire place and high ceilings, principle bedroom with en-suite, two further double bedrooms (one with a further en-suite), family bathroom. Further benefits include: Amazing internal staircase, hardwood oak flooring, large sash windows, Share of Freehold. Greencroft Gardens is superbly situated for access to fashionable cafes and local amenities of West End Lane and Finchley road.