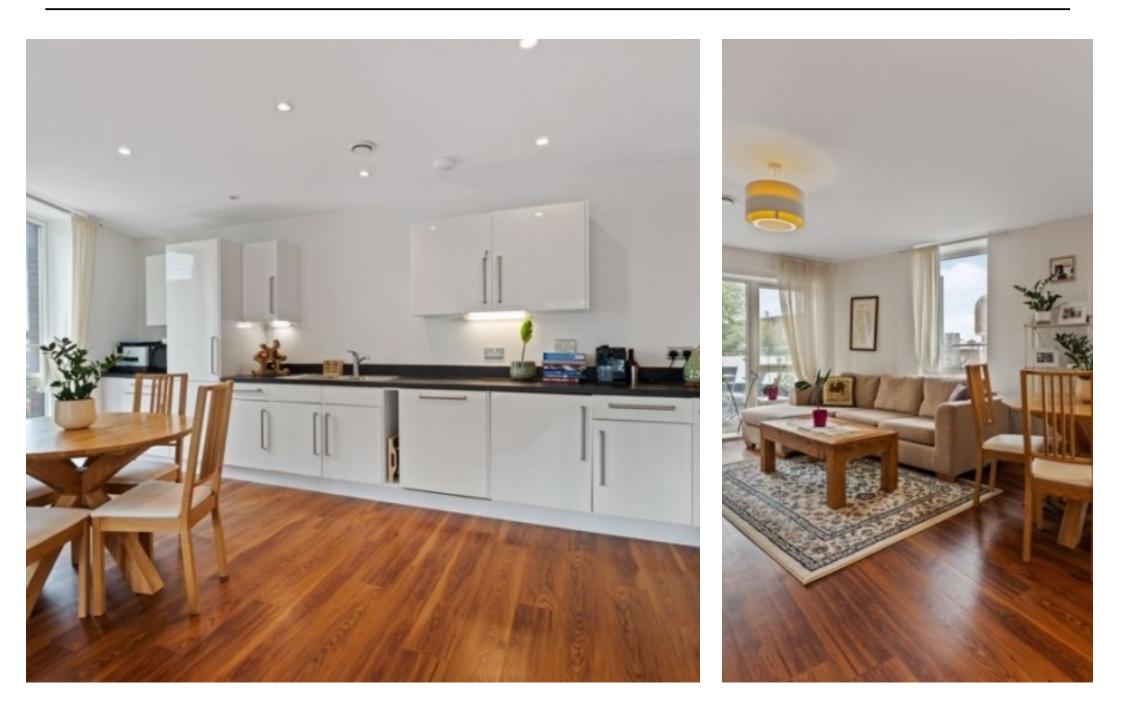

Available 1st December 2020 is this stunning two double bedroom flat in a modern and contemporary new build. The flat comprises a bright reception room open plan to a modern high gloss kitchen, large double bedrooms, luxury bathroom with under floor heating, solid wood floors and lift access. The property is offered part furnished, the flat further benefits from a large balcony offering lovely views. The property is ideally located close to Swiss Cottage (Jubilee Line -Zone 2), South Hampstead (National Rail), St Johns Wood (Jubilee Line -Zone 2), Primrose Hill and all other local amenities