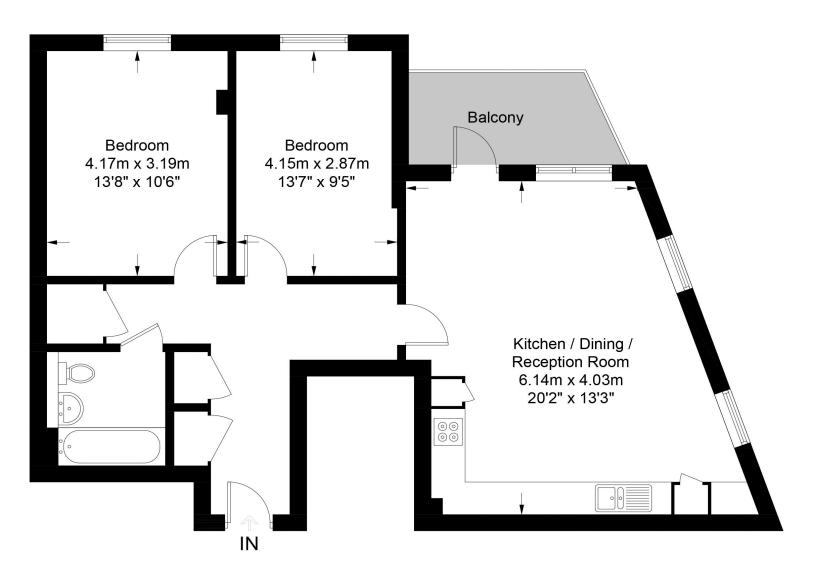

## Loudoun Road South Hampstead, NW8

Approximate Gross Internal Area = 817 sq ft / 75.9 sq m

## **Second Floor**

This plan is for layout guidance only. Not drawn to scale unless stated. Windows and door openings are approximate. Whilst every care is taken in the preparation of this plan, please check all dimensions, shapes and compass bearings before making any decisions reliant upon them. (ID690203)