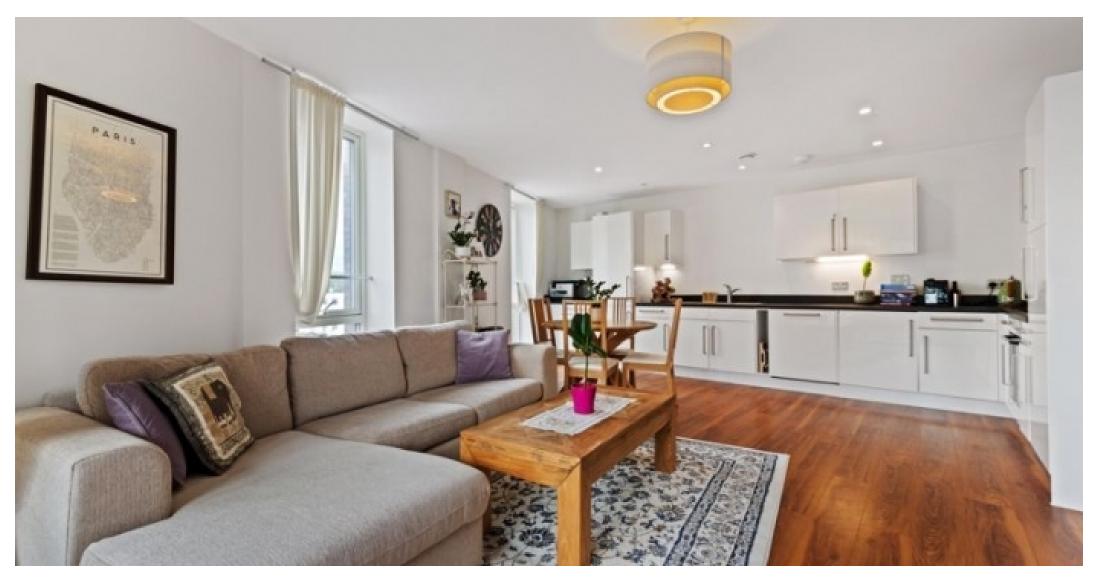

The Move, Loudoun Road, South Hampstead, London NW6 . |  $\pounds 460$ 

- Available 1st December 2020
- Two Double Bedrooms
- Lift Access
- Second Floor

- Balcony
- Wooden Floors

"Vita Properties have been tremendously helpful throughout the process of securing/renting my flat. Informative about the property, prompt communication, easy to use dashboard for sharing of information, and pleasant to work with. Highly recommend!"

Available 1st December 2020 is this stunning two double bedroom flat in a modern and contemporary new build. The flat comprises a bright reception room open plan to a modern high gloss kitchen, large double bedrooms, luxury bathroom with under floor heating, solid wood floors and lift access. The property is offered part furnished, the flat further benefits from a large balcony offering lovely views. The property is ideally located close to Swiss Cottage (Jubilee Line -Zone 2), South Hampstead (National Rail), St Johns Wood (Jubilee Line -Zone 2), Primrose Hill and all other local amenities