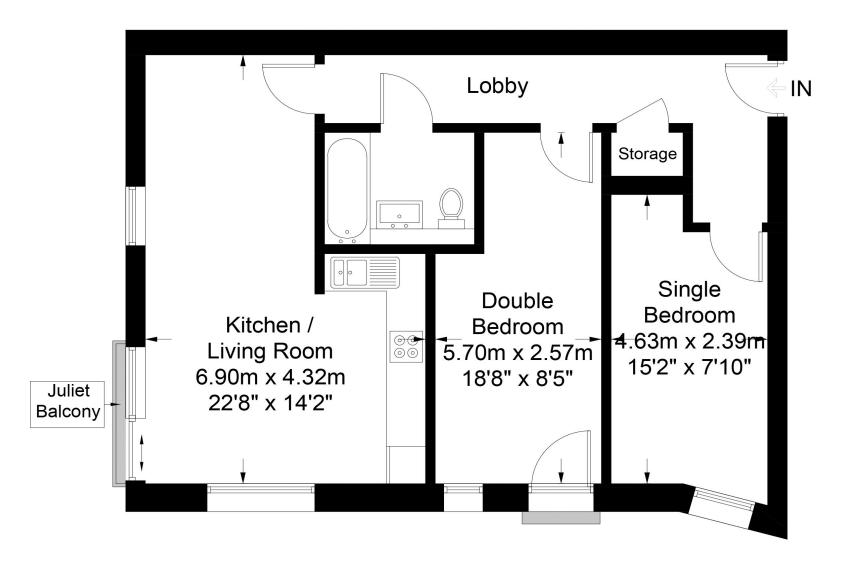

Approximate Gross Internal Area = 715 sq ft / 66.4 sq m

## **First Floor**

This plan is for layout guidance only. Not drawn to scale unless stated. Windows and door openings are approximate. Whilst every care is taken in the preparation of this plan, please check all dimensions, shapes and compass bearings before making any decisions reliant upon them. (ID565162)