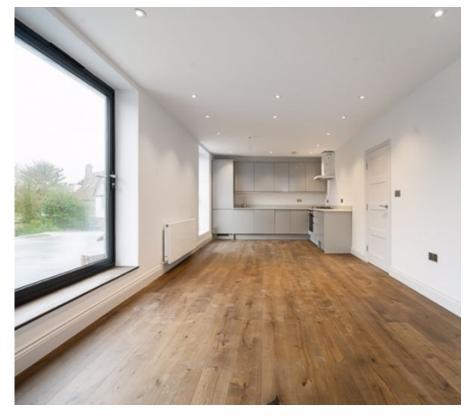

Boasting gorgeous hardwood floors throughout, stylish fully fitted kitchen with built in modern appliances, contemporary coloured brick feature bathrooms, spotlighting throughout and finally gorgeous industrial style windows which keeps the flat feeling naturally light and airy.