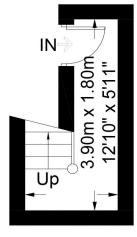

## **Chatsworth Road**

Approximate Gross Internal Area = 1055 sq ft / 98.0 sq m (Including Eaves)

= Reduced headroom below 1.5m / 5'0

**First Floor** 

## **Second Floor**

This plan is for layout guidance only. Not drawn to scale unless stated. Windows and door openings are approximate. Whilst every care is taken in the preparation of this plan, please check all dimensions, shapes and compass bearings before making any decisions reliant upon them. (ID600718)