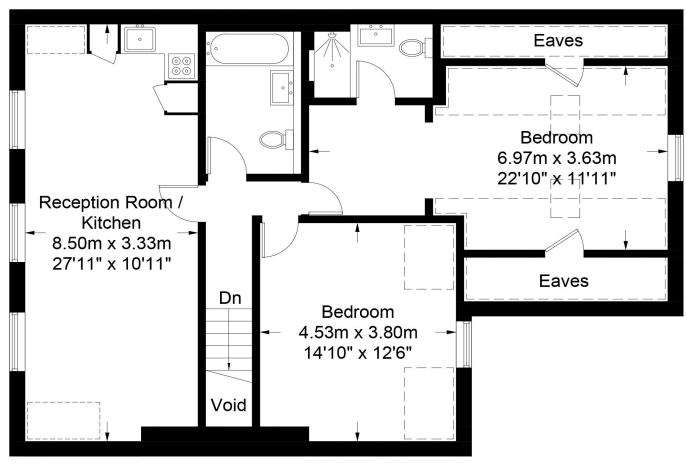

## **Chatsworth Road**

Approximate Gross Internal Area = 1055 sq ft / 98.0 sq m (Including Eaves)

= Reduced headroom below 1.5m / 5'0

**First Floor** 

## **Second Floor**

This plan is for layout guidance only. Not drawn to scale unless stated. Windows and door openings are approximate. Whilst every care is taken in the preparation of this plan, please check all dimensions, shapes and compass bearings before making any decisions reliant upon them. (ID600718)