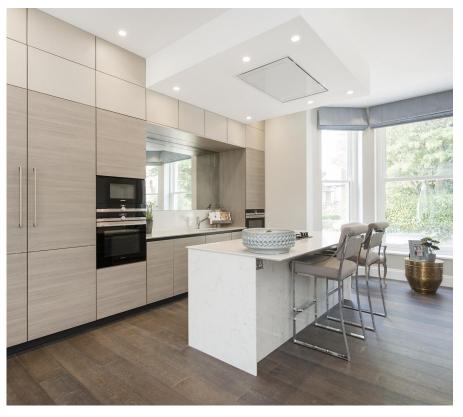

AVAILABLE 24TH JUNE - A spectacular 2 bedroom, 2 bathroom apartment (1,415 sqft) with osp located on the raised ground floor of a luxury development in the heart of Hampstead. The property has comfort cooling and offers a modern luxurious living space whilst keeping the historic value of the original building. There is a superb 39'3 open plan kitchen reception room, two bedrooms both with ensuite facilities (one of bedrooms has a dressing room) fitted wardrobes. The nearest tube stations are Finchley Road (Jubilee and Metropolitan lines) 0.4 miles and Hampstead (Northern line) 0.5 miles and there are excellent bus routes into the West End and beyond.