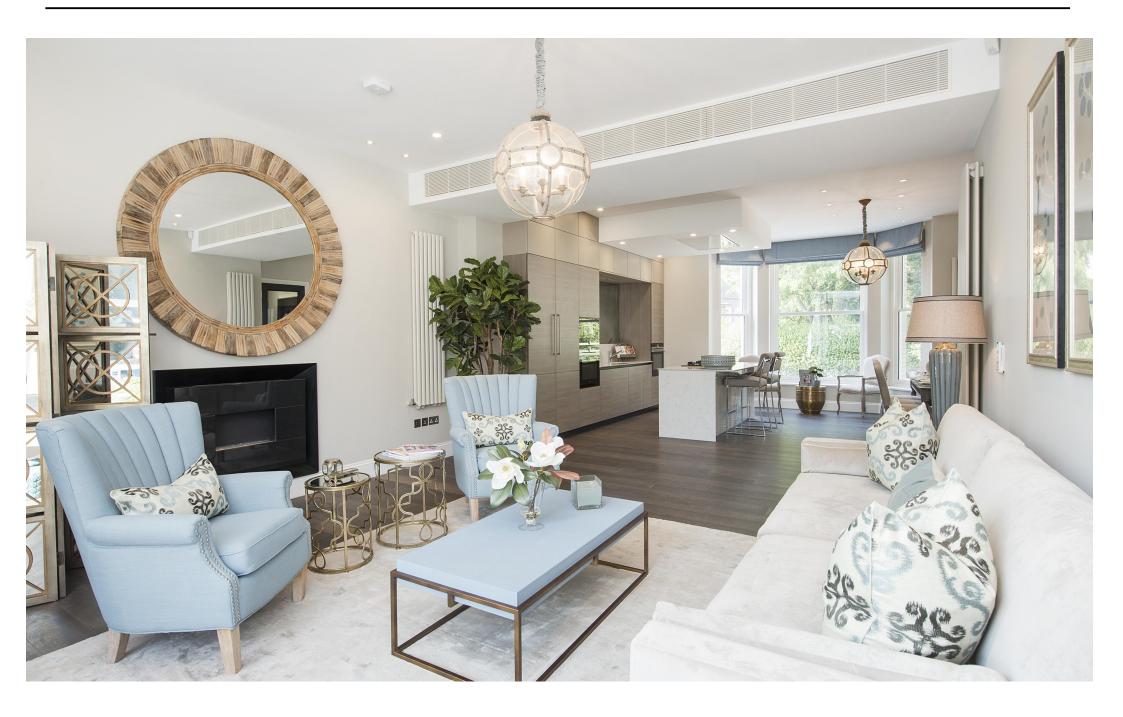

AVAILABLE 24TH JUNE - A spectacular 2 bedroom, 2 bathroom apartment (1,415 sqft) with osp located on the raised ground floor of a luxury development in the heart of Hampstead. The property has comfort cooling and offers a modern luxurious living space whilst keeping the historic value of the original building. There is a superb 39'3 open plan kitchen reception room, two bedrooms both with ensuite facilities (one of bedrooms has a dressing room) fitted wardrobes. The nearest tube stations are Finchley Road (Jubilee and Metropolitan lines) 0.4 miles and Hampstead (Northern line) 0.5 miles and there are excellent bus routes into the West End and beyond.