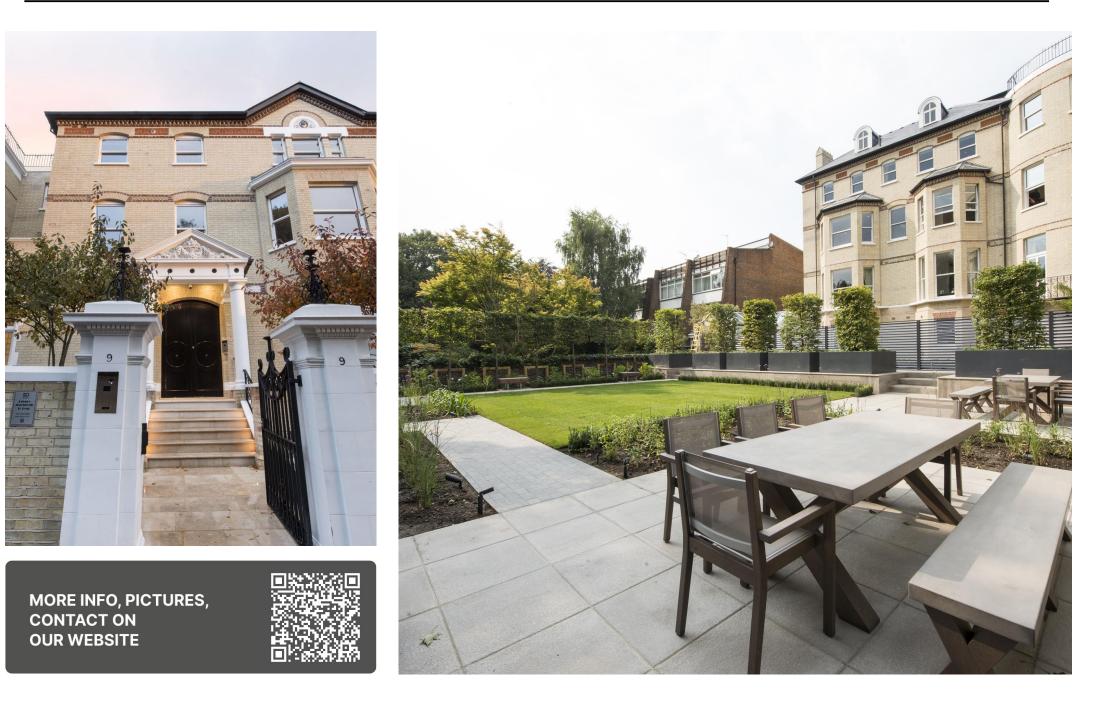

AVAILABLE 24TH JUNE - A spectacular 2 bedroom, 2 bathroom apartment (1,415 sqft) with osp located on the raised ground floor of a luxury development in the heart of Hampstead. The property has comfort cooling and offers a modern luxurious living space whilst keeping the historic value of the original building. There is a superb 39'3 open plan kitchen reception room, two bedrooms both with ensuite facilities (one of bedrooms has a dressing room) fitted wardrobes. The nearest tube stations are Finchley Road (Jubilee and Metropolitan lines) 0.4 miles and Hampstead (Northern line) 0.5 miles and there are excellent bus routes into the West End and beyond.