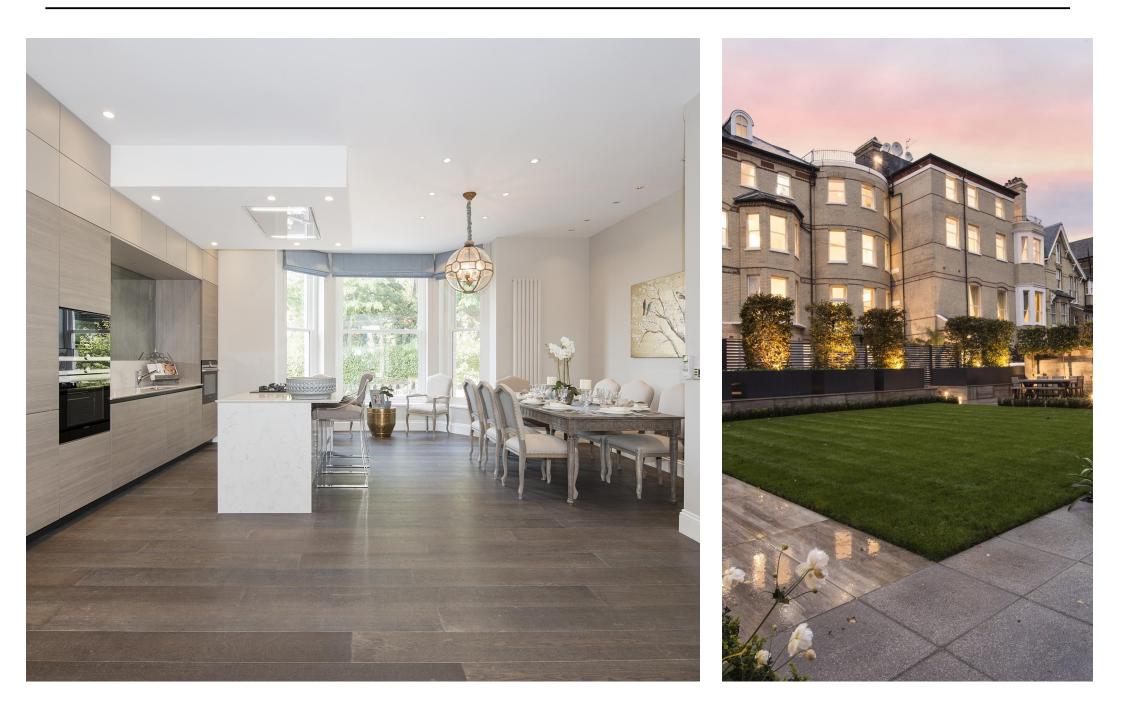

AVAILABLE 24TH JUNE - A spectacular 2 bedroom, 2 bathroom apartment (1,415 sqft) with osp located on the raised ground floor of a luxury development in the heart of Hampstead. The property has comfort cooling and offers a modern luxurious living space whilst keeping the historic value of the original building. There is a superb 39'3 open plan kitchen reception room, two bedrooms both with ensuite facilities (one of bedrooms has a dressing room) fitted wardrobes. The nearest tube stations are Finchley Road (Jubilee and Metropolitan lines) 0.4 miles and Hampstead (Northern line) 0.5 miles and there are excellent bus routes into the West End and beyond.