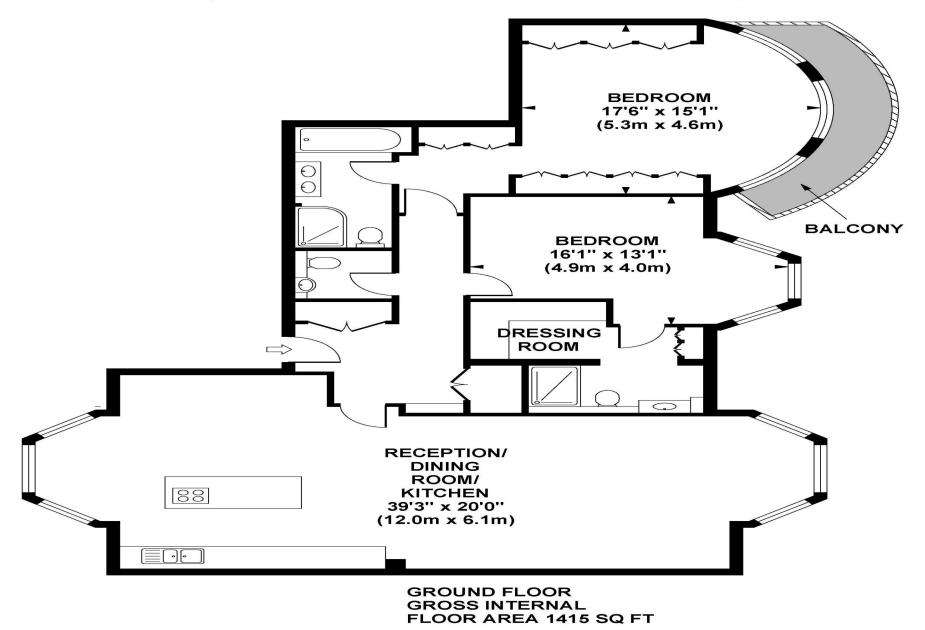

AVAILABLE 24TH JUNE - A spectacular 2 bedroom, 2 bathroom apartment (1,415 sqft) with osp located on the raised ground floor of a luxury development in the heart of Hampstead. The property has comfort cooling and offers a modern luxurious living space whilst keeping the historic value of the original building. There is a superb 39'3 open plan kitchen reception room, two bedrooms both with ensuite facilities (one of bedrooms has a dressing room) fitted wardrobes. The nearest tube stations are Finchley Road (Jubilee and Metropolitan lines) 0.4 miles and Hampstead (Northern line) 0.5 miles and there are excellent bus routes into the West End and beyond.

"Vita Properties is a very professional agency. My experience with them was incredible and the entire team was very helpful and kind throughout the renting process. I'd highly recommend!"

ARKWRIGHT ROAD Approximate Gross Internal Area 1415 sq ft / 131.5 sq m