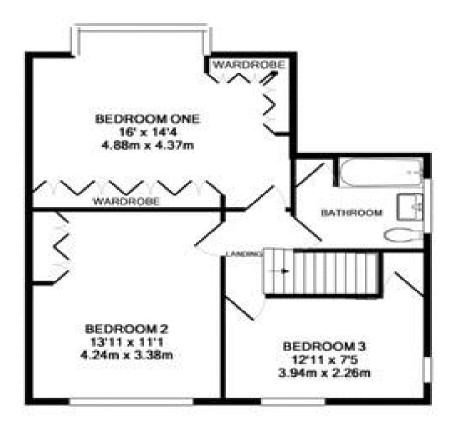

Situated on this substantial corner enclave is this beautifully presented detached house. The property offers: Grand hallway with storage, W/c, Beautiful Guest 19ft kitchen/morning room with a wide range of wall & base units, two reception spacious rooms.15ft study/workshop, three double bedrooms and three piece bathroom suite. Further benefits include Decked terrace area leading out from the kitchen & lounge, mature garden. The property is within a few minutes' walk of King George Recreation Ground, with tennis courts, cafe, playground and approximately 1.8 miles from Bushey Mainline & Overground Station providing fast services (in 20 minutes) into London Euston. Various excellent local schools are close by, and shopping facilities are well catered in Bushey Heath and Bushey Village.

1ST FLOOR APPROX. FLOOR AREA 569 SQ FT. (52.9 SQ M.)

GROUND FLOOR APPROX. FLOOR AREA 812 SQ.FT. (75.4 SQ.M.)

## TOTAL APPROX. FLOOR AREA 1381 SQ.FT. (128.3 SQ.M.)

Whilst every attempt has been made to ensure the accuracy of the floor plan contained here, measurements of doors, windows, rooms and any other items are approximate and no responsibility is taken for any error, omission, or mis-statement. This plan is for illustrative purposes only and should be used as such by any prospective purchaser. The services, systems and appliances shown have not been tested and no guarantee as to their operability or efficiency can be given.