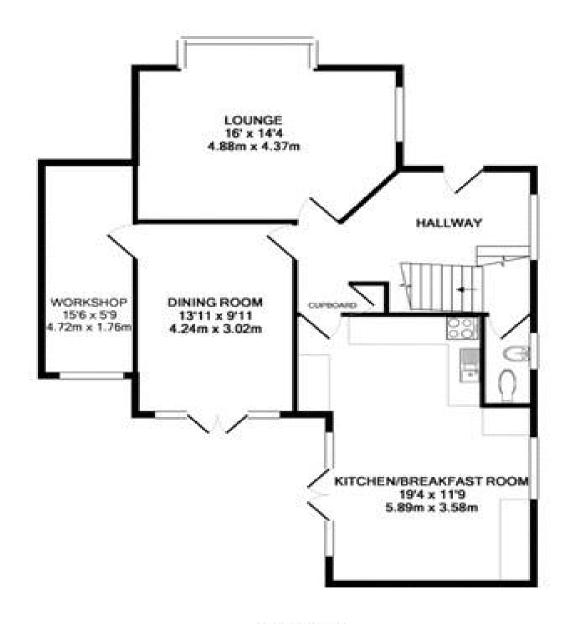

Situated on this substantial corner enclave is this beautifully presented detached house. The property offers: Grand hallway with storage, W/c, Beautiful Guest 19ft kitchen/morning room with a wide range of wall & base units, two reception spacious rooms.15ft study/workshop, three double bedrooms and three piece bathroom suite. Further benefits include Decked terrace area leading out from the kitchen & lounge, mature garden. The property is within a few minutes' walk of King George Recreation Ground, with tennis courts, cafe, playground and approximately 1.8 miles from Bushey Mainline & Overground Station providing fast services (in 20 minutes) into London Euston. Various excellent local schools are close by, and shopping facilities are well catered in Bushey Heath and Bushey Village.

1ST FLOOR APPROX. FLOOR AREA 569 SQ FT. (52.9 SQ M.)

GROUND FLOOR APPROX. FLOOR AREA 812 SQ.FT. (75.4 SQ.M.)

## TOTAL APPROX. FLOOR AREA 1381 SQ.FT. (128.3 SQ.M.)

Whilst every attempt has been made to ensure the accuracy of the floor plan contained here, measurements of doors, windows, rooms and any other items are approximate and no responsibility is taken for any error, omission, or mis-statement. This plan is for illustrative purposes only and should be used as such by any prospective purchaser. The services, systems and appliances shown have not been tested and no guarantee as to their operability or efficiency can be given.