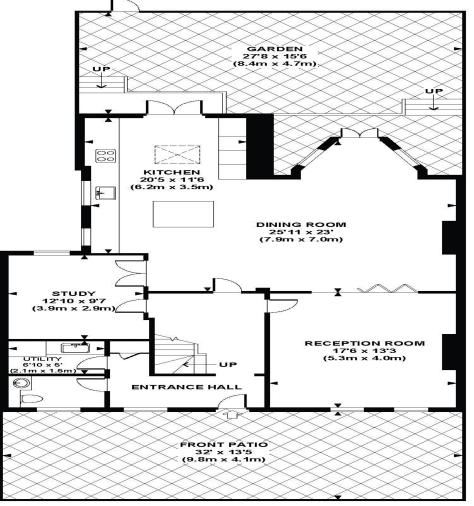

Available Immediately is this wonderful six bedroom family home on one of St John's Wood's most exclusive roads close to the High Street and underground station (Jubilee line). The accommodation of approx. 3,100 sq ft arranged over three floors, includes a principal bedroom with en-suite bathroom and walk-in wardrobe Five further bedrooms, three further bathrooms (2 en-suite), expansive living room, family room, dining room, open plan kitchen/breakfast room with granite work tops and built in Siemens appliances, utility room and a landscaped garden.

GROUND FLOOR

FIRST FLOOR