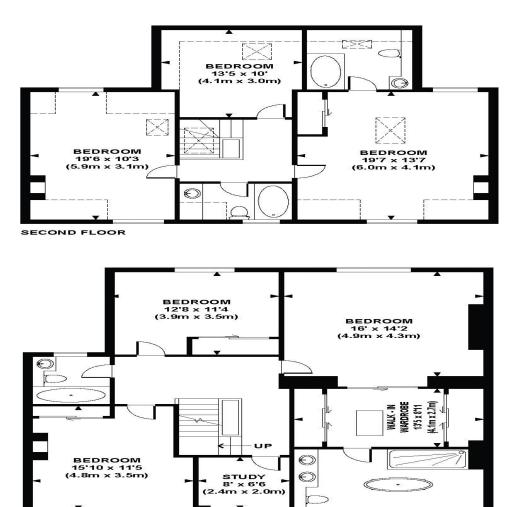

Available Immediately is this wonderful six bedroom family home on one of St John's Wood's most exclusive roads close to the High Street and underground station (Jubilee line). The accommodation of approx. 3,100 sq ft arranged over three floors, includes a principal bedroom with en-suite bathroom and walk-in wardrobe Five further bedrooms, three further bathrooms (2 en-suite), expansive living room, family room, dining room, open plan kitchen/breakfast room with granite work tops and built in Siemens appliances, utility room and a landscaped garden.

"Vita Properties is a very professional agency. My experience with them was incredible and the entire team was very helpful and kind throughout the renting process. I'd highly recommend!"

Approx. gross internal area 2969 Sq.Ft. / 275.8 Sq.M. 3087 Sq.Ft. / 286.8 Sq.M. Inc. Restricted Height Area