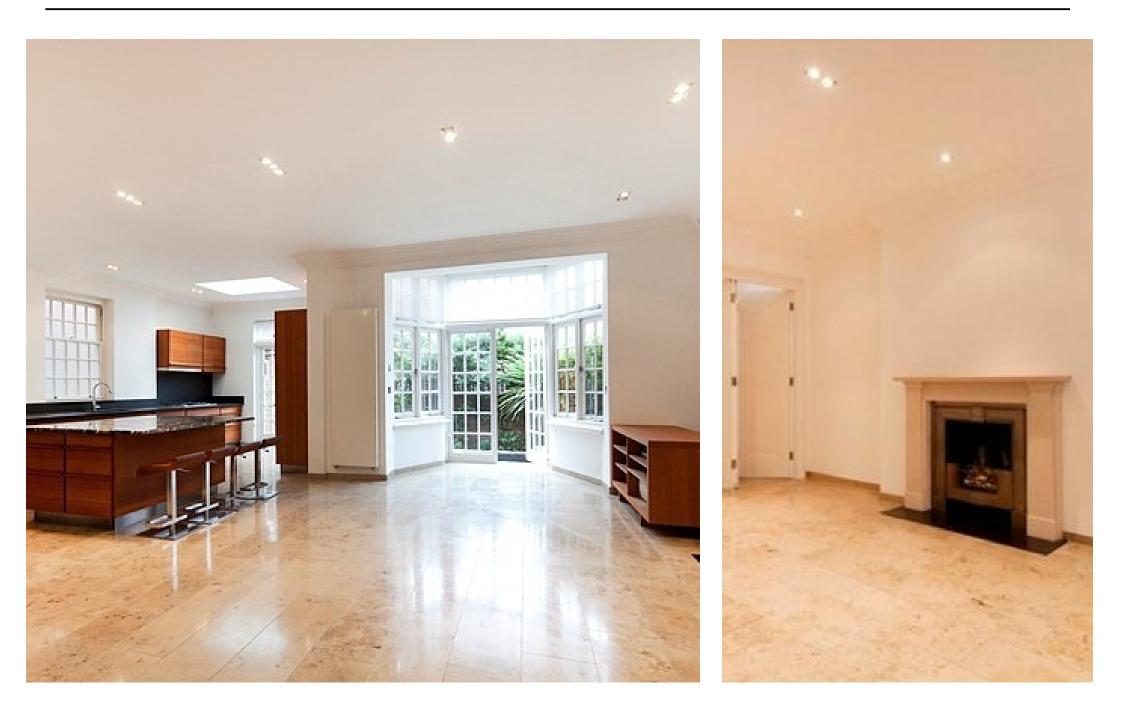

Available Immediately is this wonderful six bedroom family home on one of St John's Wood's most exclusive roads close to the High Street and underground station (Jubilee line). The accommodation of approx. 3,100 sq ft arranged over three floors, includes a principal bedroom with en-suite bathroom and walk-in wardrobe Five further bedrooms, three further bathrooms (2 en-suite), expansive living room, family room, dining room, open plan kitchen/breakfast room with granite work tops and built in Siemens appliances, utility room and a landscaped garden.