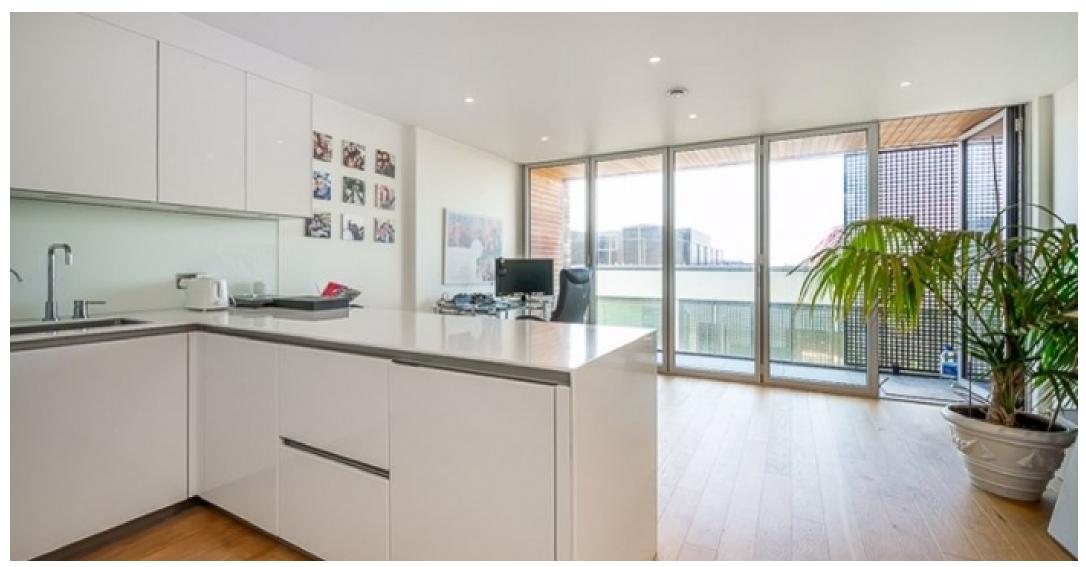

A superb opportunity to acquire an interior designed 700 sq ft two bedroom two bathroom third floor apartment situated in a contemporary block on the Finchley Road. The property is situated moments from the amenities of West Hampstead, Hampstead, Swiss Cottage and the bars, restaurants and facilities in the O2 centre.

The apartment benefits from an impressive array of features including a designer fitted kitchen with Corian worktops, fitted appliances, chic fitted units and a private balcony.

The bedrooms boast down lights and spacious fitted wardrobes, while the bathrooms are beautifully designed with limestone tiling, lacquered and mirrored vanity units, thermostatic showers and heated towel rails.