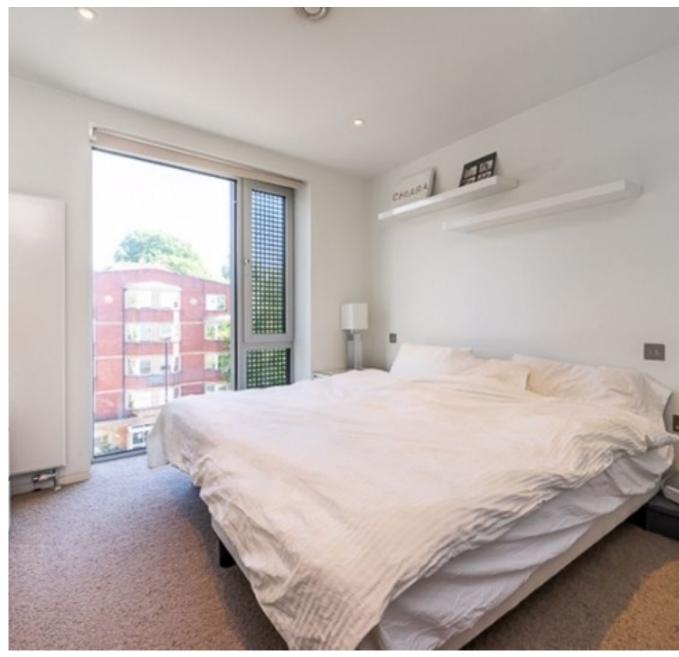

The apartment benefits from an impressive array of features including a designer fitted kitchen with Corian worktops, fitted appliances, chic fitted units and a private balcony.

The bedrooms boast down lights and spacious fitted wardrobes, while the bathrooms are beautifully designed with limestone tiling, lacquered and mirrored vanity units, thermostatic showers and heated towel rails.