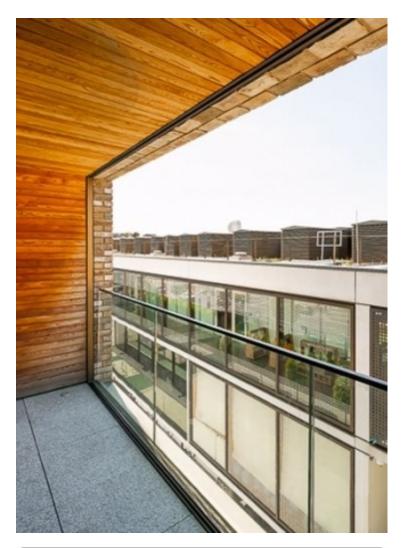

JW3, 353 Finchley Road, Hampstead, London, NW3 | £695,000

- Two bathrooms
- Bike storage
- Lift in block
- Moments from Finchley Road tube

- Within a 10 min walk to Hampstead and West Hampstead
- Private balcony
- No upper chain

The apartment benefits from an impressive array of features including a designer fitted kitchen with Corian worktops, fitted appliances, chic fitted units and a private balcony.

The bedrooms boast down lights and spacious fitted wardrobes, while the bathrooms are beautifully designed with limestone tiling, lacquered and mirrored vanity units, thermostatic showers and heated towel rails.