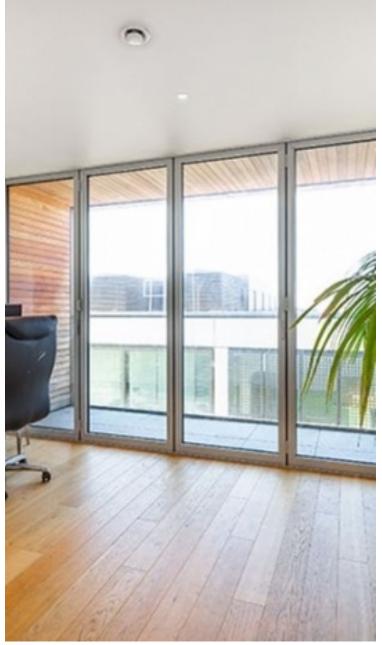

The apartment benefits from an impressive array of features including a designer fitted kitchen with Corian worktops, fitted appliances, chic fitted units and a private balcony.

The bedrooms boast down lights and spacious fitted wardrobes, while the bathrooms are beautifully designed with limestone tiling, lacquered and mirrored vanity units, thermostatic showers and heated towel rails.