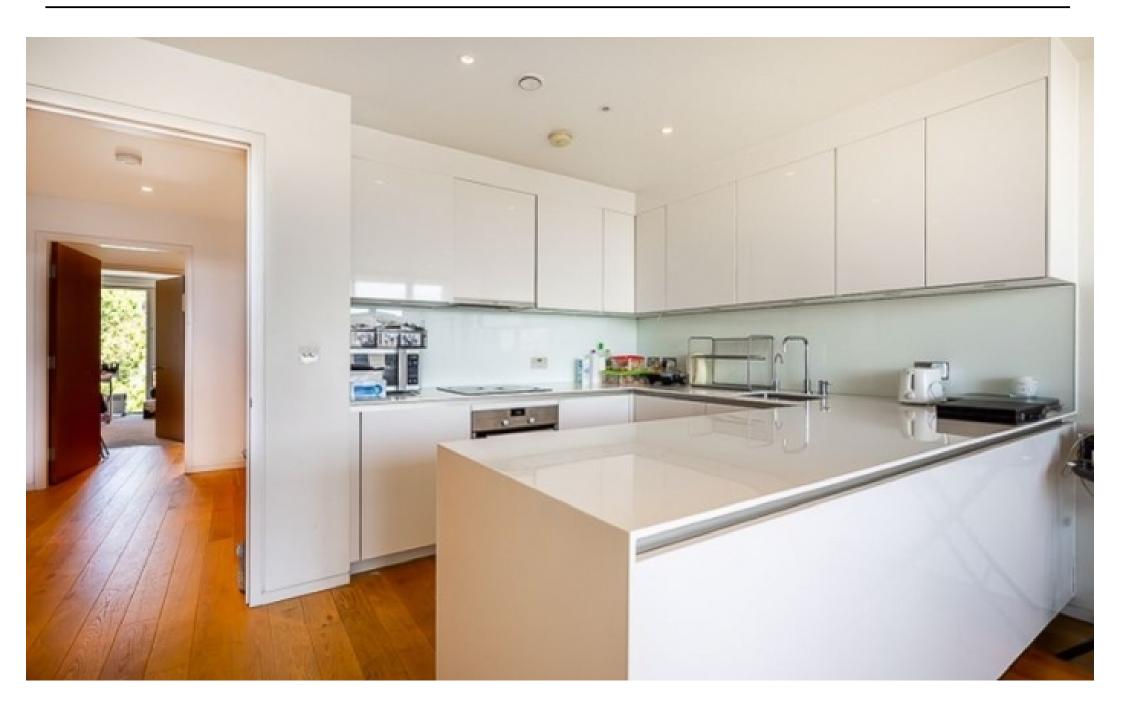

The apartment benefits from an impressive array of features including a designer fitted kitchen with Corian worktops, fitted appliances, chic fitted units and a private balcony.

The bedrooms boast down lights and spacious fitted wardrobes, while the bathrooms are beautifully designed with limestone tiling, lacquered and mirrored vanity units, thermostatic showers and heated towel rails.