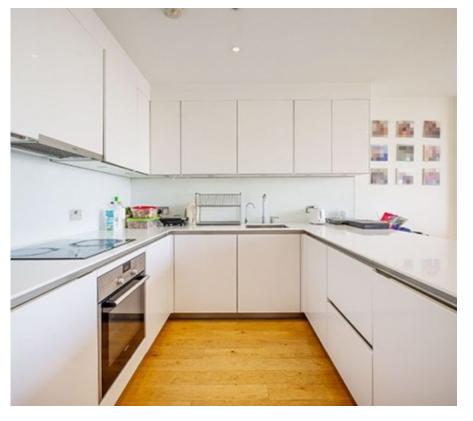

The apartment benefits from an impressive array of features including a designer fitted kitchen with Corian worktops, fitted appliances, chic fitted units and a private balcony.

The bedrooms boast down lights and spacious fitted wardrobes, while the bathrooms are beautifully designed with limestone tiling, lacquered and mirrored vanity units, thermostatic showers and heated towel rails.