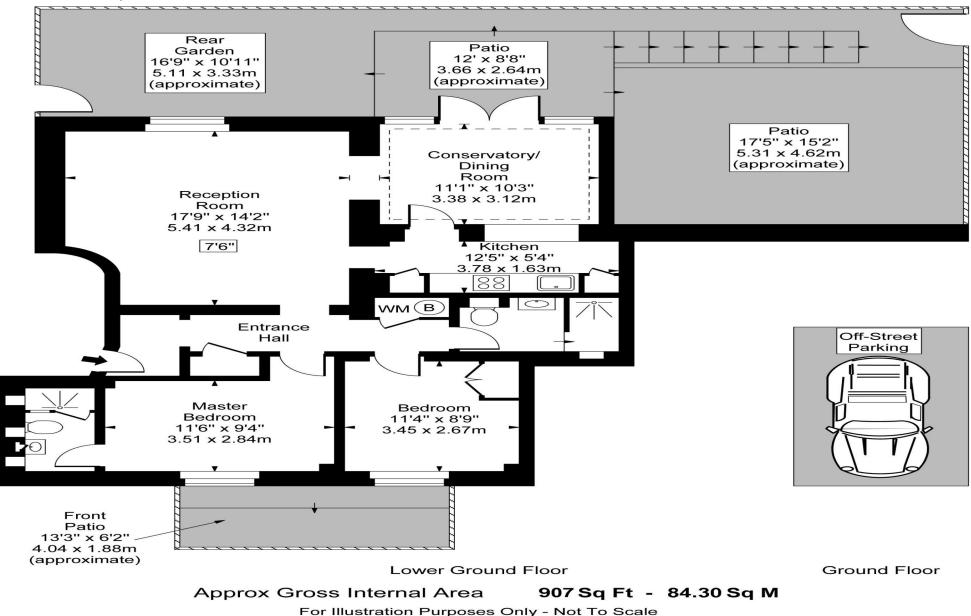

We are delighted to offer as sole agents this stunning two bed apartment boasting an abundance of outside space and parking. Comprising of a fresh and modern living room, a fully fitted kitchen, stunning conservatory/ dining room which accesses onto the impressive garden which is a pleasing mixture of patio and grass, two similarly sized double bedrooms, the master offering en-suite bathroom access and the other boasting built in wardrobes as well as a separate family bathroom. Beautifully set surrounding local parks and green spaces, as well as Golders Green tube (Northern Line) being less than a five minute walk away.