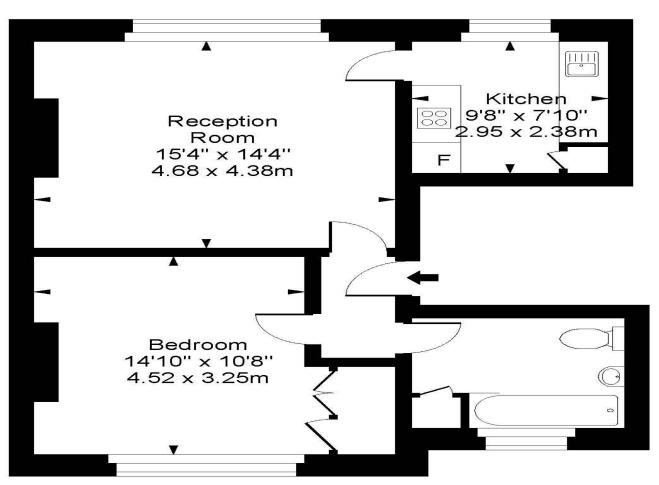

## **Priory Road**

First Floor

Approx Gross Internal Area 626 Sq Ft - 58.18 Sq M

For Illustration Purposes Only - Not To Scale Floor plan by www.creativeplanetlk.com