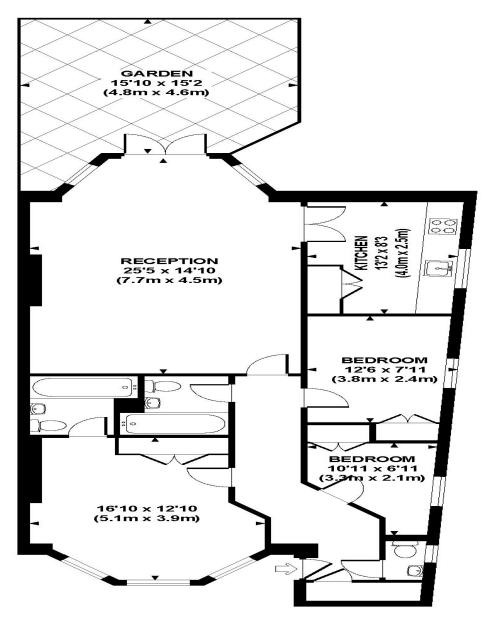

Spanning an impressive 1037 sq ft of meticulously designed living areas, this residence encompasses a generously sized reception room that seamlessly connects to a expansive garden, a contemporary kitchen, a spacious master bedroom with an en-suite and built-in wardrobes, two cozy bedrooms, a well-appointed family bathroom, and a separate WC. The layout is thoughtfully crafted to provide both comfort and style, making it an ideal home for those seeking a harmonious blend of modern living and natural surroundings.

## **FITZJOHNS AVENUE**

Approximate Gross Internal Area 1037 sq ft / 96.3 sq m

LOWER GROUND FLOOR GROSS INTERNAL FLOOR AREA 1037 SQ FT

Although every attempt has been made to ensure accuracy, all measurements are approximate. The floor plan's for illustrative purposes only and not to scale. Measured in accordance to RICS standards. DE-PHOTOGRAPHY.NET