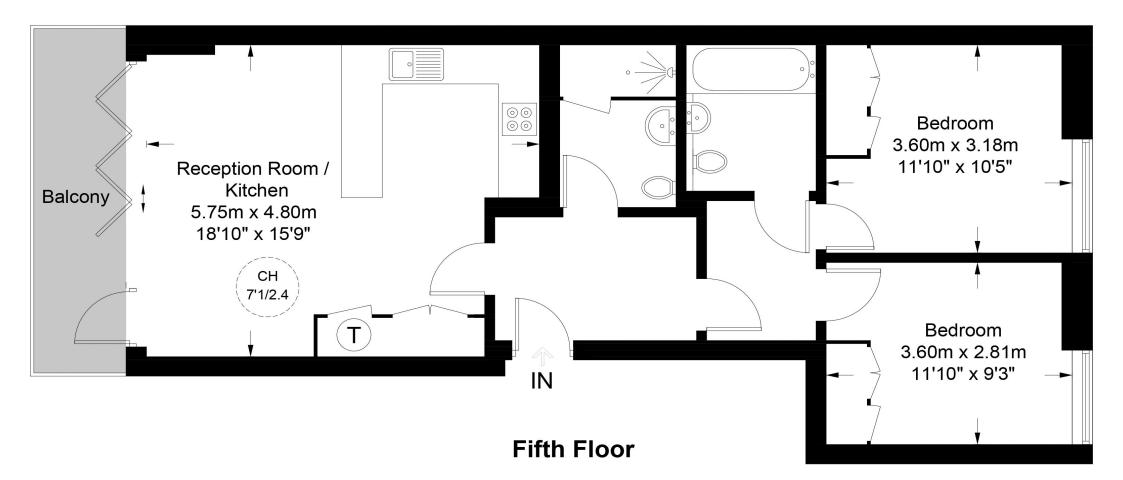

## **Finchley Road**

Approximate Gross Internal Area = 747 sq ft / 69.4 sq m

This plan is for layout guidance only. Not drawn to scale unless stated. Windows and door openings are approximate. Whilst every care is taken in the preparation of this plan, please check all dimensions, shapes and compass bearings before making any decisions reliant upon them. (ID626247)