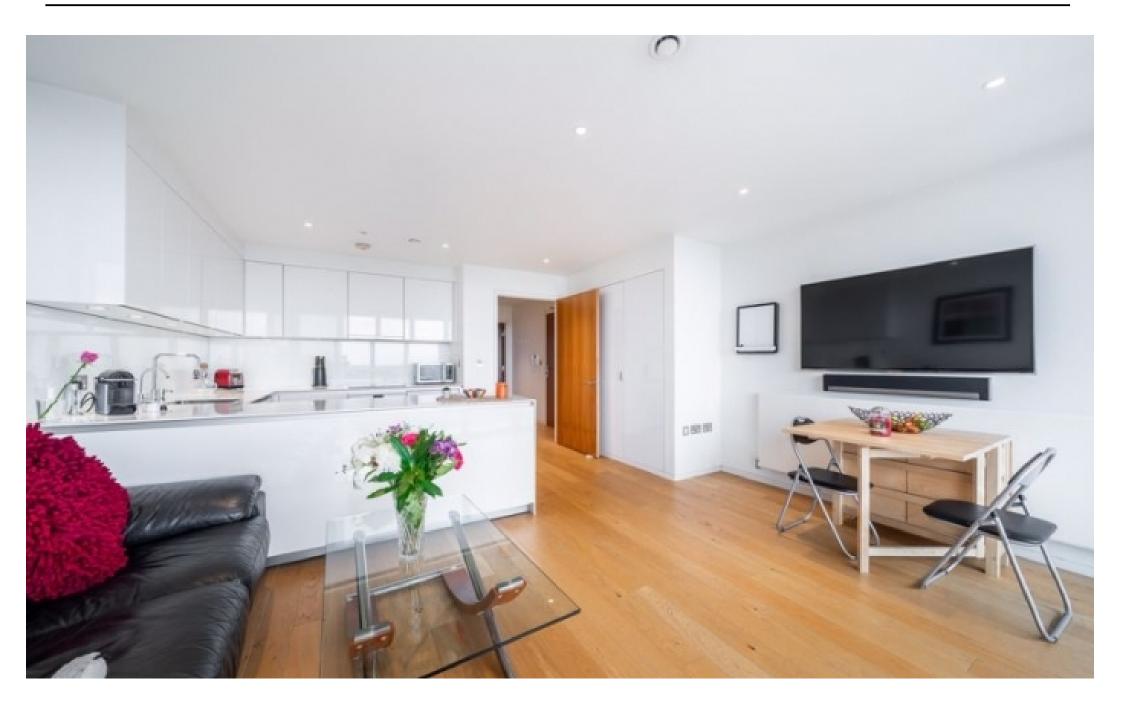

Vita are delighted to offer this stylish apartment situated in a contemporary new built block on Finchley Road, moments from the amenities of Hampstead, West Hampstead and Swiss Cottage O2 Center. This 2 double bedroom, 2 bathroom property is on the 5th floor (with a lift) benefits from an impressive array of features including designer fitted kitchen, fully fitted appliances, a South West facing reception with wooden floors opening on to spacious private balconv overlooking London landmark views. The bedrooms boasts plush carpets, down lights and spacious fitted wardrobes, while the bathrooms are beautifully designed with limestone tiling, lacquered and mirrored vanity units.The apartment is part of the JW3 cultural center which offers an abundance of amenities including cinema, restaurant, café and various event and activities for all ages. Excellent transport links are within walking distance ; Finchley Road Tube Station & Finchley Road **Froqnal Overground** 