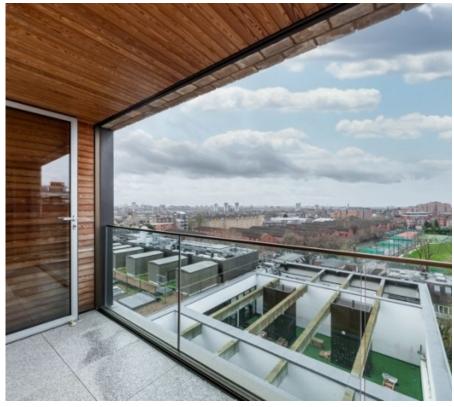

Vita are delighted to offer this stylish apartment situated in a contemporary new built block on Finchley Road, moments from the amenities of Hampstead, West Hampstead and Swiss Cottage O2 Center. This 2 double bedroom, 2 bathroom property is on the 5th floor (with a lift) benefits from an impressive array of features including designer fitted kitchen, fully fitted appliances, a South West facing reception with wooden floors opening on to spacious private balconv overlooking London landmark views. The bedrooms boasts plush carpets, down lights and spacious fitted wardrobes, while the bathrooms are beautifully designed with limestone tiling, lacquered and mirrored vanity units.The apartment is part of the JW3 cultural center which offers an abundance of amenities including cinema, restaurant, café and various event and activities for all ages. Excellent transport links are within walking distance ; Finchley Road Tube Station & Finchley Road **Froqnal Overground** 