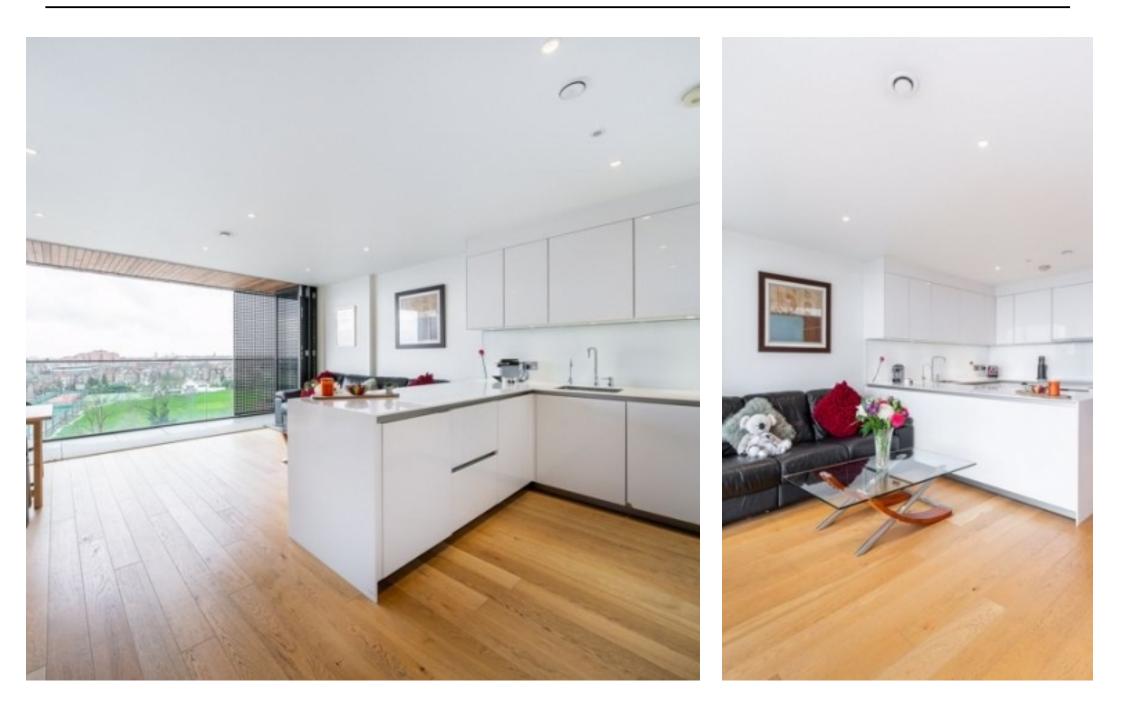

Vita are delighted to offer this stylish apartment situated in a contemporary new built block on Finchley Road, moments from the amenities of Hampstead, West Hampstead and Swiss Cottage O2 Center. This 2 double bedroom, 2 bathroom property is on the 5th floor (with a lift) benefits from an impressive array of features including designer fitted kitchen, fully fitted appliances, a South West facing reception with wooden floors opening on to spacious private balconv overlooking London landmark views. The bedrooms boasts plush carpets, down lights and spacious fitted wardrobes, while the bathrooms are beautifully designed with limestone tiling, lacquered and mirrored vanity units.The apartment is part of the JW3 cultural center which offers an abundance of amenities including cinema, restaurant, café and various event and activities for all ages. Excellent transport links are within walking distance ; Finchley Road Tube Station & Finchley Road **Froqnal Overground** 