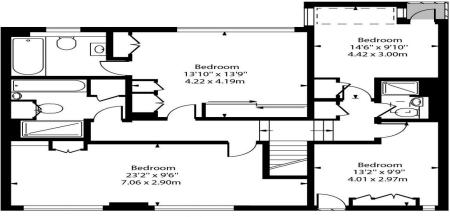

## Ornan Road, Belsize Park, NW3 4QD

**Ground Floor** 

First Floor

Approx Gross Internal Area

2058 Sq Ft - 191.19 Sq M

For Illustration Purposes Only - Not To Scale Floor Plan by www.nogaphotostudio.com Ref: No.38488

This floor plan should be used as a general outline for guidance only. Any intending purchaser or lessee should satisfy themselves by inspection, searches, enquiries and full survey as to the correctness of each statement. Any areas, measurements or distances quoted are approximate and should not be used to value a property or be the basis of any sale or let.