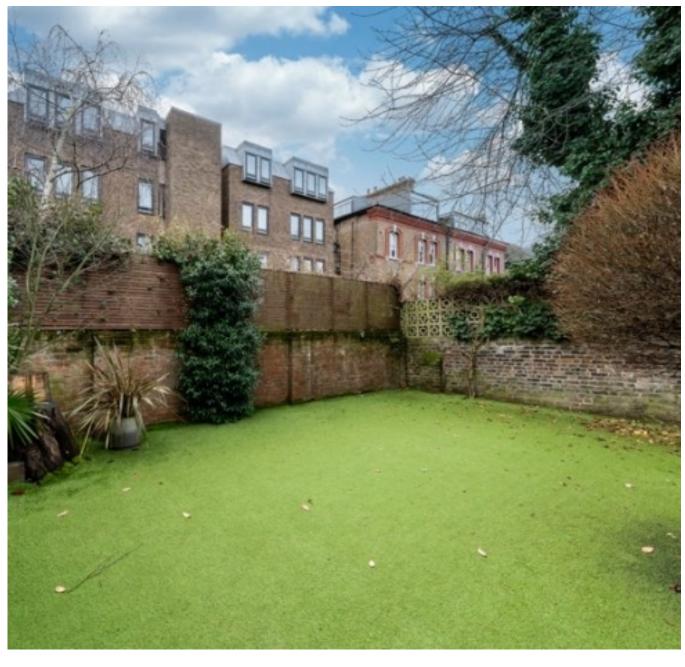

Ornan Road, Belsize Park, London, NW3 | £2,950,000

- Four Bed, Three Bath
- Freehold End of Terrace House
- Garden & Balcony
- Heart of Belsize Village

- Moments from Belsize Park Underground
- Electric car charging point
- Very rare low built house

Presenting this modern and trendy four bed, end of terrace house offered chain free.

Offering over an impressive 2000 sq ft of living space and comprising of two reception rooms, large kitchen diner, separate study, utility room, four double bedrooms – all with built in wardrobes and en-suite bathroom to master, family bathroom, shower room, guest WC, balcony and good-sized garden.