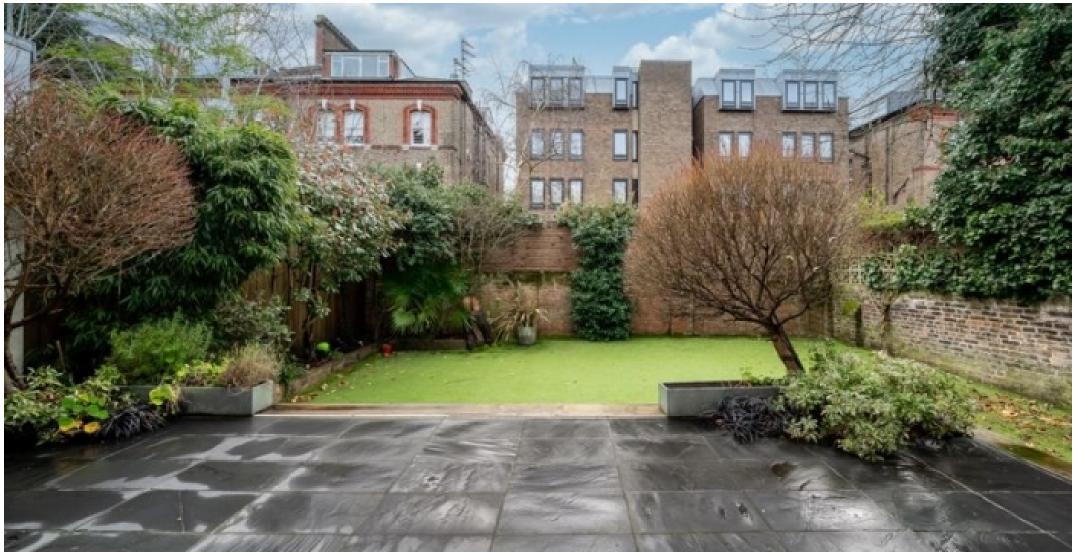

Ornan Road, Belsize Park, London, NW3 | £2,950,000

- Four Bed, Three Bath
- Freehold End of Terrace House
- Garden & Balcony
- Heart of Belsize Village

- Moments from Belsize Park Underground
- Electric car charging point
- Very rare low built house

Presenting this modern and trendy four bed, end of terrace house offered chain free.

Offering over an impressive 2000 sq ft of living space and comprising of two reception rooms, large kitchen diner, separate study, utility room, four double bedrooms – all with built in wardrobes and en-suite bathroom to master, family bathroom, shower room, guest WC, balcony and good-sized garden.