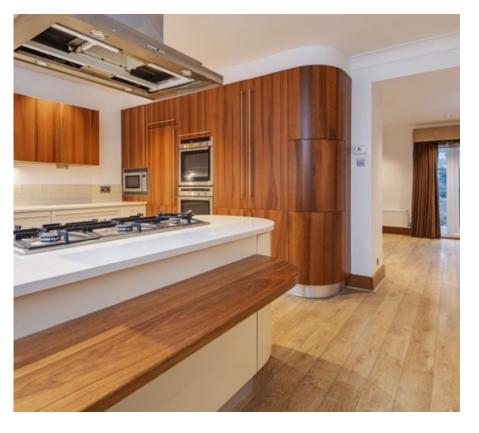

Presenting this modern and trendy four bed, end of terrace house offered chain free.

Offering over an impressive 2000 sq ft of living space and comprising of two reception rooms, large kitchen diner, separate study, utility room, four double bedrooms – all with built in wardrobes and en-suite bathroom to master, family bathroom, shower room, guest WC, balcony and good-sized garden.

Some of the gorgeous features include hardwood floors to living areas and carpets to the bedrooms, double kitchen hobs, dishwasher, breakfast bar, spot lighting and an abundance of built in storage solutions. Also offering off-street parking for two cars and with the benefit of an electric car charger.