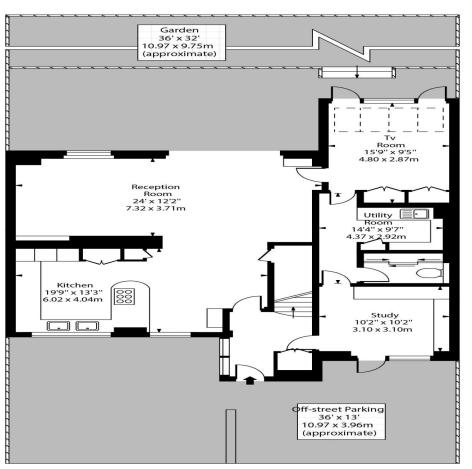

## Ornan Road, Belsize Park, NW3 4QD

**Ground Floor** 

First Floor

Approx Gross Internal Area

2058 Sq Ft - 191.19 Sq M

For Illustration Purposes Only - Not To Scale Floor Plan by www.nogaphotostudio.com Ref: No.38488

This floor plan should be used as a general outline for guidance only. Any intending purchaser or lessee should satisfy themselves by inspection, searches, enquiries and full survey as to the correctness of each statement. Any areas, measurements or distances quoted are approximate and should not be used to value a property or be the basis of any sale or let.