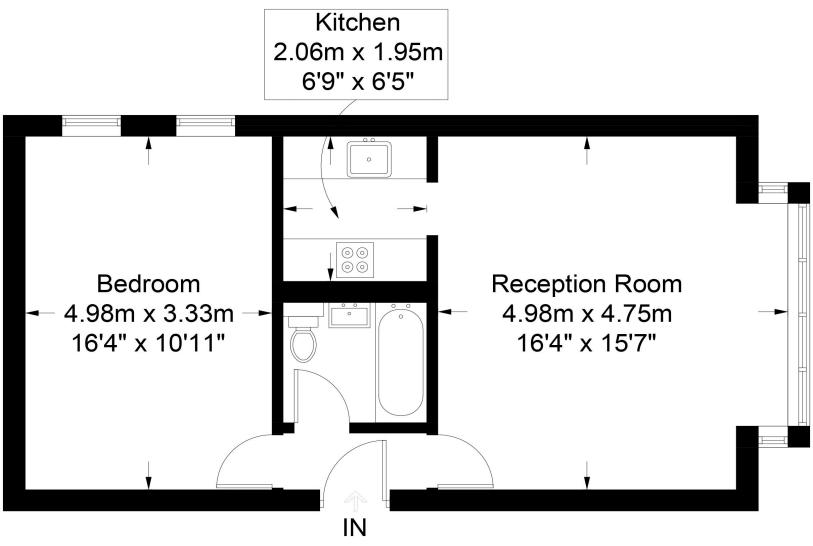

## Chatsworth Road, NW2

Approximate Gross Internal Area = 545 sq ft / 50.6 sq m

**Ground Floor** 

This plan is for layout guidance only. Not drawn to scale unless stated. Windows and door openings are approximate. Whilst every care is taken in the preparation of this plan, please check all dimensions, shapes and compass bearings before making any decisions reliant upon them. (ID600714)