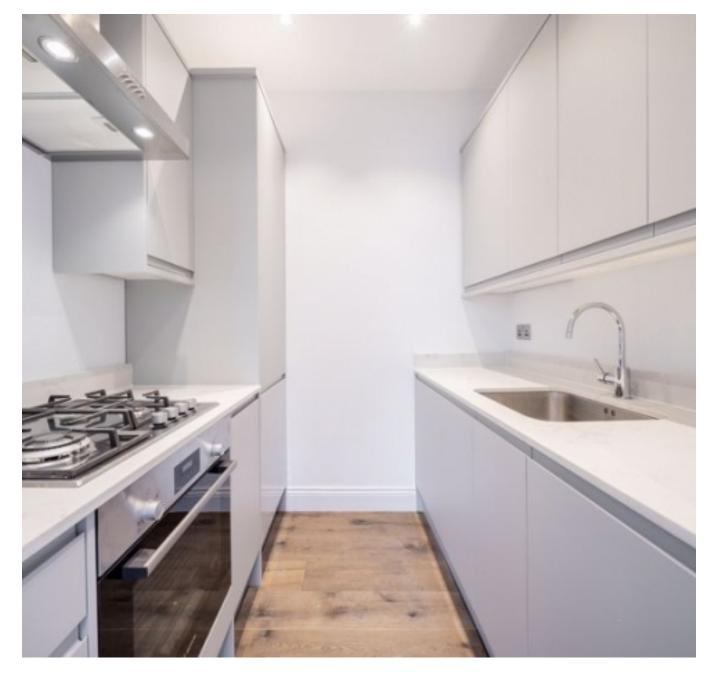

Offering an incredibly spacious bedroom with a gorgous fully tiled bathroom, a semi open-plan living room/ kitchen, and finally a large family bathroom.

Boasting gorgeous hardwood floors throughout, stylish fully fitted kitchen with built in modern appliances, contemporary coloured brick feature bathrooms, high ceilings and spot lighting throughout.