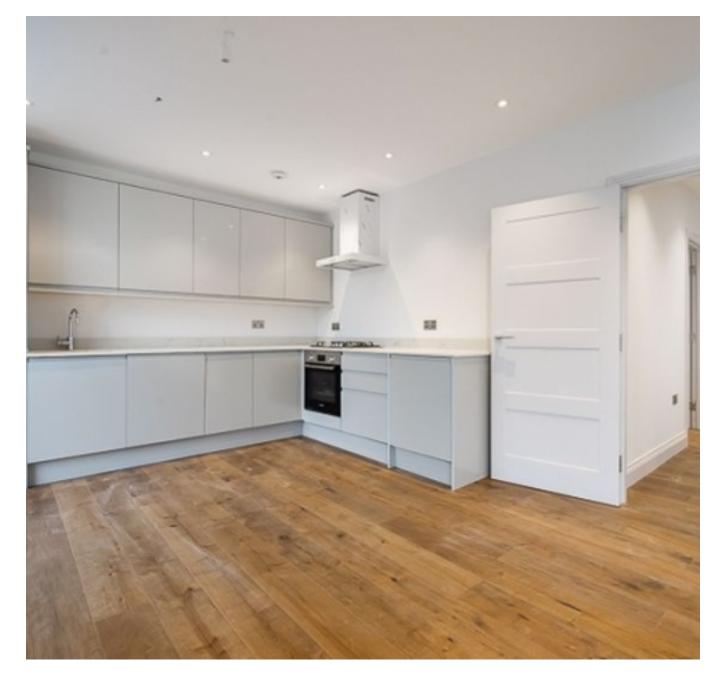

Boasting gorgeous hardwood floors throughout, stylish fully fitted kitchen with built in modern appliances, contemporary coloured brick feature bathrooms, spotlighting throughout and finally gorgeous industrial style windows which keeps the flat feeling naturally light and airy.