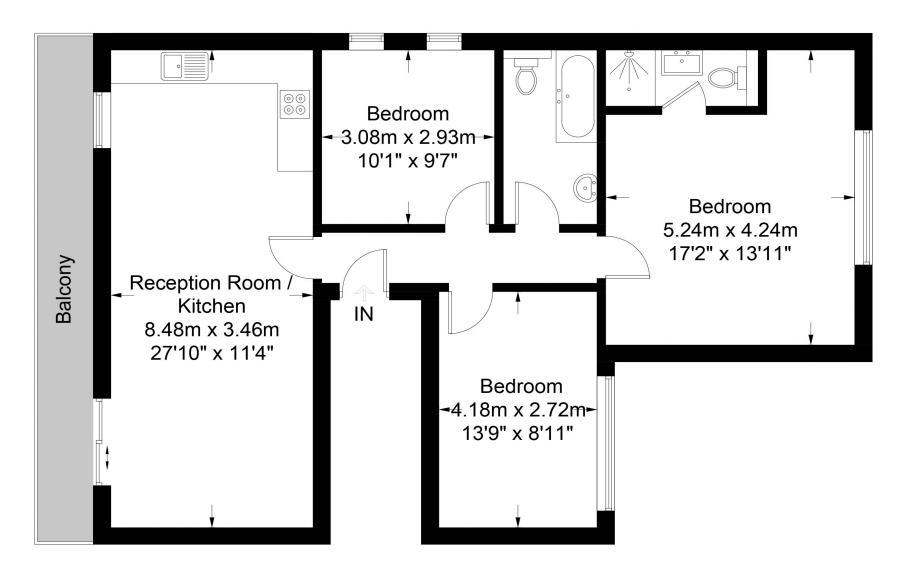

## **Chatsworth Road**

Approximate Gross Internal Area = 911 sq ft / 84.6 sq m

## **First Floor**

This plan is for layout guidance only. Not drawn to scale unless stated. Windows and door openings are approximate. Whilst every care is taken in the preparation of this plan, please check all dimensions, shapes and compass bearings before making any decisions reliant upon them. (ID600717)