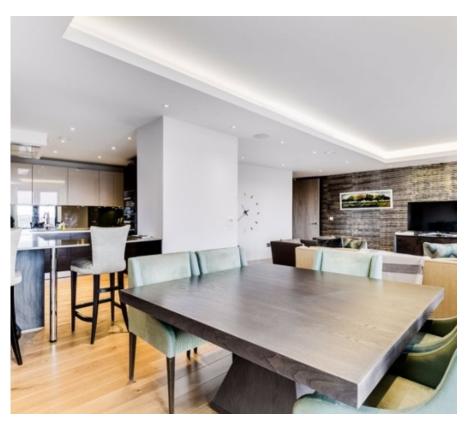

A Beautifully presented three bed penthouse within a stones throw of Primrose Hill and Regents Park. This modern apartment comprises two bathrooms. a luxurious master bedroom with built in wardrobes, ensuite bathroom, two further bedrooms, open plan reception room and kitchen that leads on to a private decked balcony overlooking the communal garden.