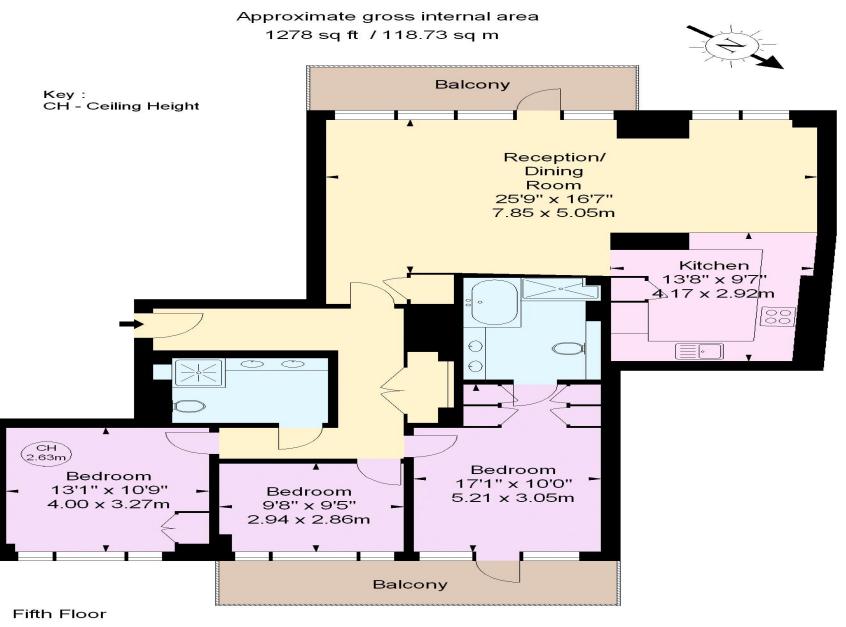

A Beautifully presented three bed penthouse within a stones throw of Primrose Hill and Regents Park. This modern apartment comprises two bathrooms. a luxurious master bedroom with built in wardrobes, ensuite bathroom, two further bedrooms, open plan reception room and kitchen that leads on to a private decked balcony overlooking the communal garden.

## Searle House, NW8

The floor plan is not to scale and measurements and areas shown are approximate and therefore should be used for illustrative purposes only. The plan has been prepared in accordance with the RICS code of Measuring Practice and whilst we have confidence in the information produced, it must not be relied on. If there is any aspect of particular importance, you should carry out or commission your own inspection of the property.