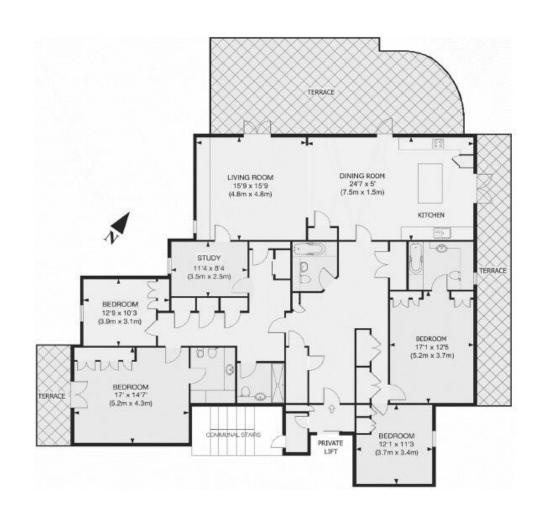

## FLOOR PLAN - PENTHOUSE 12 (2,320 SQ FT, 215.5 SQ M)

The accommodation comprises four bedrooms, three bathrooms (two en suite), an open-plan kitchen fitted with modern appliances, and a spacious reception room.

The rent includes all utility bills and one parking space.