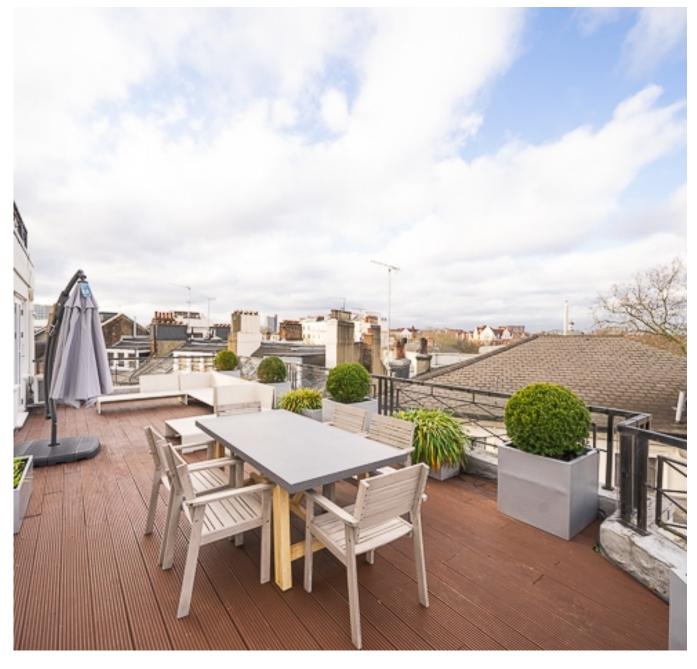

Randolph Avenue, Little Venice, London W9 | £24,267

- Concierge and Housekeeping Service Included
- Direct Lift Access
- Underground Parking Space
- Private Roof Terrace

- Rent Inclusive of Utilities and Council Tax
- 24 Hour CCTV
- Communal Gardens

A contemporary four-bedroom penthouse apartment available to rent in a stunning stucco-fronted period building.

Recently refurbished, the property boasts wood flooring, three terraces with breathtaking skyline views, air conditioning, and on-site management.