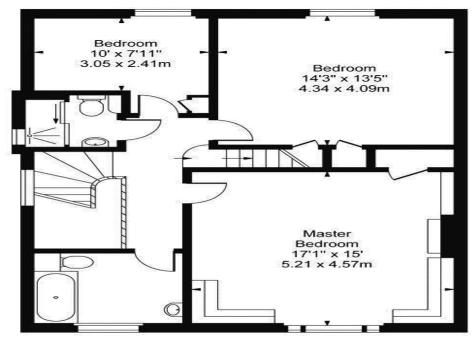

A stunning 4/ 5 bedroom plus additional study triplex apartment, set over 3 floors and located in a lovely tree-lined residential street moments from Hampstead Heath and local amenities of Hampstead and Belsize Park. The apartment comprises; first floor, a glorious double aspect reception / dining room with period decorative fireplace and wood flooring, separate fully fitted kitchen, guest cloak room and study. Second floor comprises; Master bedroom, two further double bedrooms, family bathroom and wet room. Third floor comprises; double bedroom with ensuite and walk in dressing room, a further bedroom, utility cupboard and small decked terrace. The apartment is available immediately on an unfurnished basis.

## Thurlow Road, NW3

Kitchen 10'3" x 9'7" Dining Room 3.12 x 2.92m 13'11" x 13'5" 4.24 x 4.09m Reception Room 19'1" x 14'10" 5.82 x 4.52m 9'8" Study 8'7" x 6'8" 2.62 x 2.03m

First Floor

Second Floor

Approx Gross Internal Area 2000 Sq Ft - 185.80 Sq M