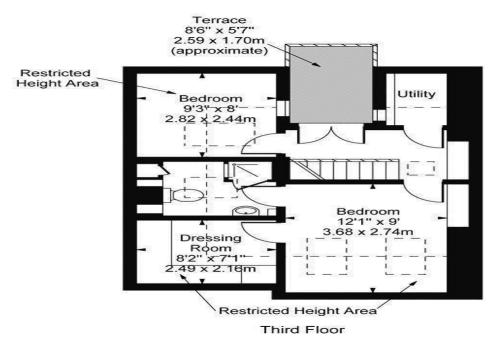

A stunning 4/ 5 bedroom plus additional study triplex apartment, set over 3 floors and located in a lovely tree-lined residential street moments from Hampstead Heath and local amenities of Hampstead and Belsize Park. The apartment comprises; first floor, a glorious double aspect reception / dining room with period decorative fireplace and wood flooring, separate fully fitted kitchen, guest cloak room and study. Second floor comprises; Master bedroom, two further double bedrooms, family bathroom and wet room. Third floor comprises; double bedroom with ensuite and walk in dressing room, a further bedroom, utility cupboard and small decked terrace. The apartment is available immediately on an unfurnished basis.

## Thurlow Road, NW3

Kitchen 10'3" x 9'7" Dining Room 3.12 x 2.92m 13'11" x 13'5" 4.24 x 4.09m Reception Room 19'1" x 14'10" 5.82 x 4.52m 9'8" Study 8'7" x 6'8" 2.62 x 2.03m

First Floor

Second Floor

Approx Gross Internal Area 2000 Sq Ft - 185.80 Sq M

(Including Restricted Height Area)