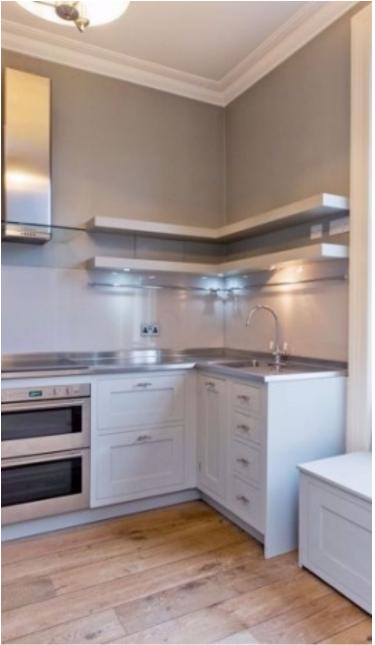

A stunning 4/ 5 bedroom plus additional study triplex apartment, set over 3 floors and located in a lovely tree-lined residential street moments from Hampstead Heath and local amenities of Hampstead and Belsize Park. The apartment comprises; first floor, a glorious double aspect reception / dining room with period decorative fireplace and wood flooring, separate fully fitted kitchen, guest cloak room and study. Second floor comprises; Master bedroom, two further double bedrooms, family bathroom and wet room. Third floor comprises; double bedroom with ensuite and walk in dressing room, a further bedroom, utility cupboard and small decked terrace. The apartment is available immediately on an unfurnished basis.

## Thurlow Road, NW3

Kitchen 10'3" x 9'7" Dining Room 3.12 x 2.92m 13'11" x 13'5" 4.24 x 4.09m Reception Room 19'1" x 14'10" 5.82 x 4.52m 9'8" Study 8'7" x 6'8" 2.62 x 2.03m

First Floor

Second Floor

Approx Gross Internal Area 2000 Sq Ft - 185.80 Sq M