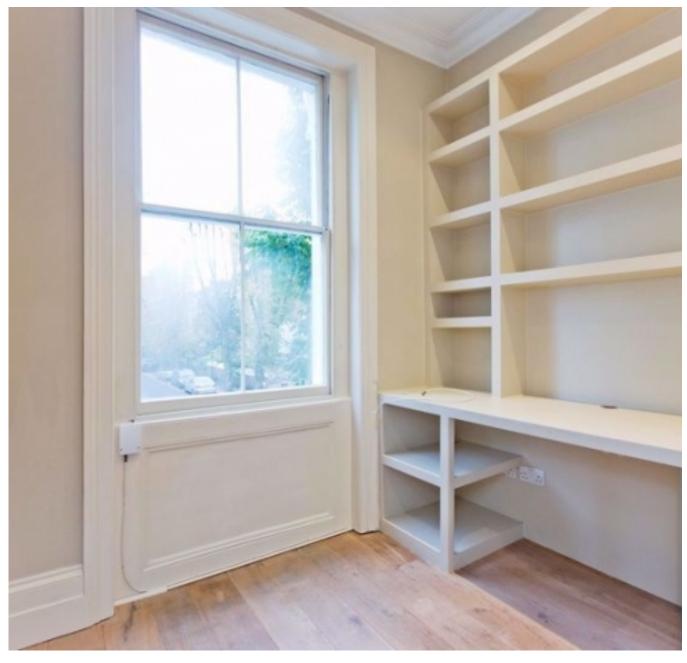

A stunning 4/ 5 bedroom plus additional study triplex apartment, set over 3 floors and located in a lovely tree-lined residential street moments from Hampstead Heath and local amenities of Hampstead and Belsize Park. The apartment comprises; first floor, a glorious double aspect reception / dining room with period decorative fireplace and wood flooring, separate fully fitted kitchen, guest cloak room and study. Second floor comprises; Master bedroom, two further double bedrooms, family bathroom and wet room. Third floor comprises; double bedroom with ensuite and walk in dressing room, a further bedroom, utility cupboard and small decked terrace. The apartment is available immediately on an unfurnished basis.

## Thurlow Road, NW3

Kitchen 10'3" x 9'7" Dining Room 3.12 x 2.92m 13'11" x 13'5" 4.24 x 4.09m Reception Room 19'1" x 14'10" 5.82 x 4.52m 9'8" Study 8'7" x 6'8" 2.62 x 2.03m

First Floor

Second Floor

Approx Gross Internal Area 2000 Sq Ft - 185.80 Sq M