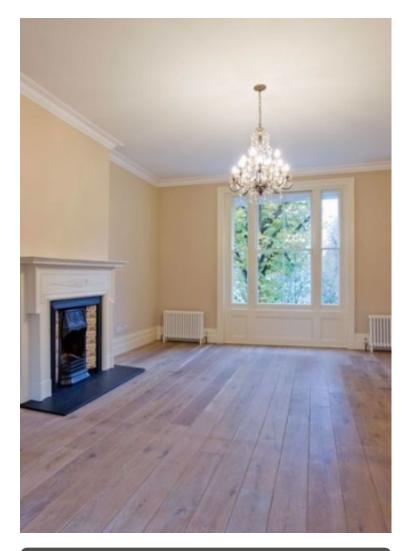

A stunning 4/ 5 bedroom plus additional study triplex apartment, set over 3 floors and located in a lovely tree-lined residential street moments from Hampstead Heath and local amenities of Hampstead and Belsize Park. The apartment comprises; first floor, a glorious double aspect reception / dining room with period decorative fireplace and wood flooring, separate fully fitted kitchen, guest cloak room and study. Second floor comprises; Master bedroom, two further double bedrooms, family bathroom and wet room. Third floor comprises; double bedroom with ensuite and walk in dressing room, a further bedroom, utility cupboard and small decked terrace. The apartment is available immediately on an unfurnished basis.

## Thurlow Road, NW3

Kitchen 10'3" x 9'7" Dining Room 3.12 x 2.92m 13'11" x 13'5" 4.24 x 4.09m Reception Room 19'1" x 14'10" 5.82 x 4.52m 9'8" Study 8'7" x 6'8" 2.62 x 2.03m

First Floor

Second Floor

Approx Gross Internal Area 2000 Sq Ft - 185.80 Sq M