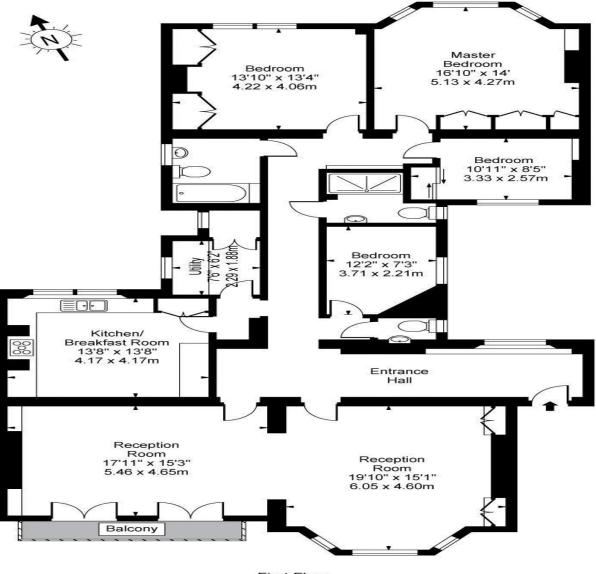

## Buckingham Mansions, West End Lane, NW6

First Floor

Approx Gross Internal Area 2005 Sq Ft - 186.26 Sq M

For Illustration Purposes Only - Not To Scale Floor Plan by www.nogaphotostudio.com Ref: No.8577

This floor plan should be used as a general outline for guidance only. Any intending purchaser or lessee should satisfy themselves by inspection, searches, enquiries and full survey as to the correctness of each statement. Any areas, measurements or distances quoted are approximate and should not be used to value a property or be the basis of any sale or let.