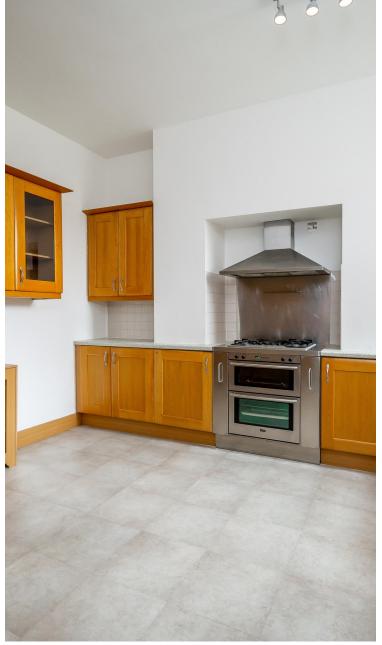

Available 15 August 2024 is this newly decorated and updated four bedroom apartment (approx 2000 sq ft), situated on the first floor of this impressive, sought after mansion building.

The property is presented with two large interconnecting reception rooms, a well appointed kitchen/breakfast room (separate washing and drying machines) and benefits from an abundance of natural light, guest WC, fantastic storage, 2 beautifully modernised shower rooms as well as excellent views over the communal gardens from the principal bedrooms.